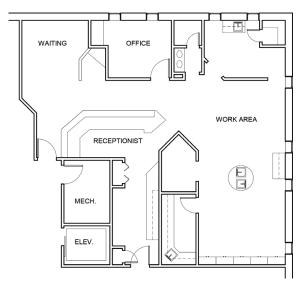

### FLOOR PLAN

## PROPERTY INFORMATION

- Well located medical office building (adjacent to I-270), close to St. Louis Lambert International Airport
- 1,329 SF available for lease
- Second floor corner suite with main elevator lobby entrance
- Former dental office
- Abundant parking
- Excellent signage
- Lease Rate: \$9.00/SF, Net