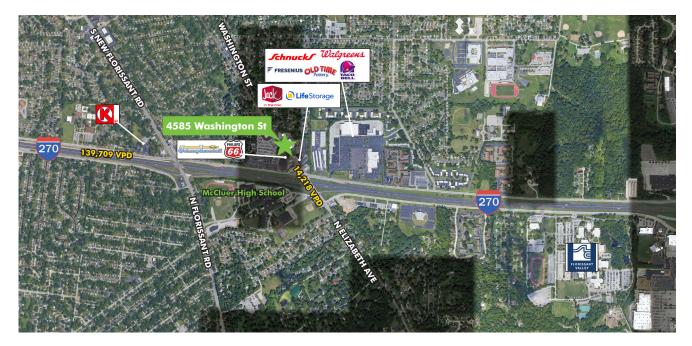

## NEARBY AMENITIES

## PROPERTY INFORMATION

- Well located medical office building (adjacent to I-270), close to St. Louis Lambert International Airport
- 1,329 SF available for lease
- Second floor corner suite with main elevator lobby entrance
- Former dental office
- Abundant parking
- Excellent signage
- Lease Rate: \$9.00/SF, Net