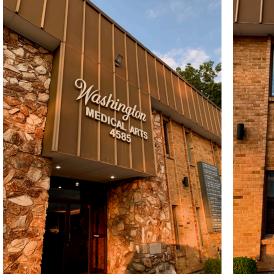

#### FOR LEASE

## 1,329 SF MEDICAL OFFICE 4585 Washington Street / Florissant, MO 63303

The St Anthony L 4585 Washington St Hazelwood 67 Calverton Park vell A Berkeley St. Louis Lambert International Airport Ferguson Kinloch Edmundson Woodson Terrace Cool Valley

## PROPERTY INFORMATION

- Well located medical office building (adjacent to I-270), close to St. Louis Lambert International Airport
- 1,329 SF available for lease
- Second floor corner suite with main elevator lobby entrance
- Former dental office
- Abundant parking
- Excellent signage
- Lease Rate: \$9.00/SF, Net

# CBRE

### FLOOR PLAN

## **BUILDING PHOTOS**







## NEARBY AMENITIES



#### PLEASE CONTACT:

#### ANN DULLE

Senior Associate +1 314 655 6064 ann.dulle@cbre.com

#### CBRE, INC.

190 Carondelet Plaza Suite 1400 St. Louis, MO 63105

© 2020 CBRE, Inc. All rights reserved. This information has been obtained from sources believed reliable, but has not been verified for accuracy or completeness. You should conduct a careful, independent investigation of the property and verify all information. Any reliance on this information is solely at your own risk. CBRE and the CBRE logo are service marks of CBRE, Inc. All other marks displayed on this document are the property of their respective owners, and the use of such logos does not imply any affiliation with or endorsement of CBRE. Photos herein are the property of their respective owners. U