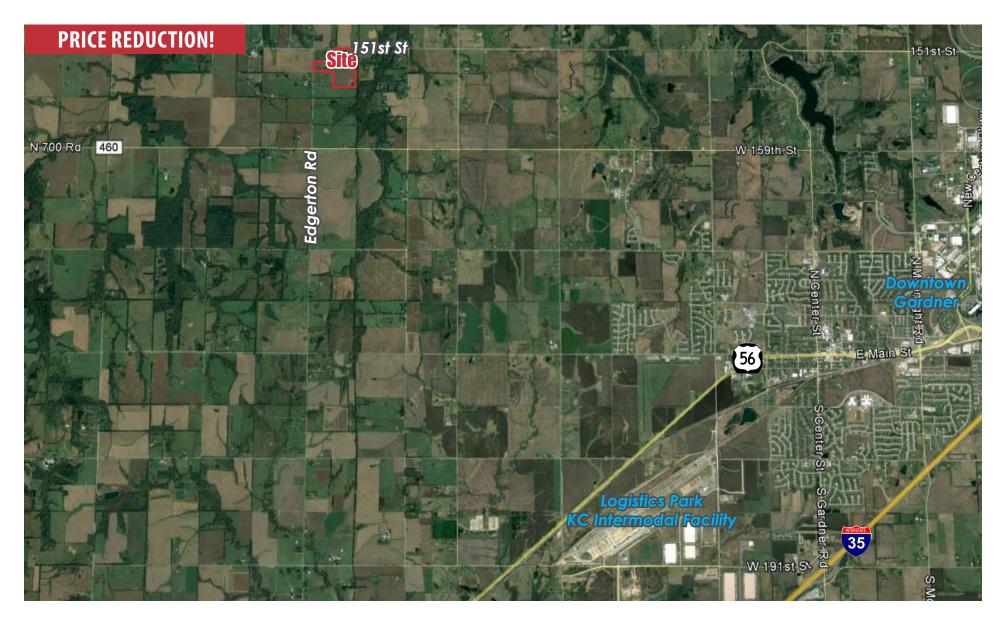

# 65.92+/- ACRES FOR SALE

EDGERTON RD & 151ST ST, GARDNER, KS

### **EDGERTON RD & 151ST ST, GARDNER, KS**

**LOCATION** Approximately 1/4 mile east of Edgerton Rd on the south side of 151st St. Also includes frontage on the

east side of Edgerton Rd.

**ACRES** 65.92+/-

**PRICE** \$458,144 (\$6,950/acre)

**TERRAIN** Mostly all open rolling farm land with a few trees - See attached topography map

**UTILITIES** 8" Water line along the north property line, and a 4" water line on the west side along Edgerton Rd

-See attached water line map. Propane gas. No sanitary sewers, homes are on septic tanks.

**LEASE** There is a tenant farmer leasing the property for raising crops.

**SCHOOLS** Gardner-Edgerton School District - See attached map

**TAXES** 2016 Taxes were \$648.11 - See attached tax statement

**AERIALS** 

## **AERIAL - FACING NORTH**

**AERIALS** 