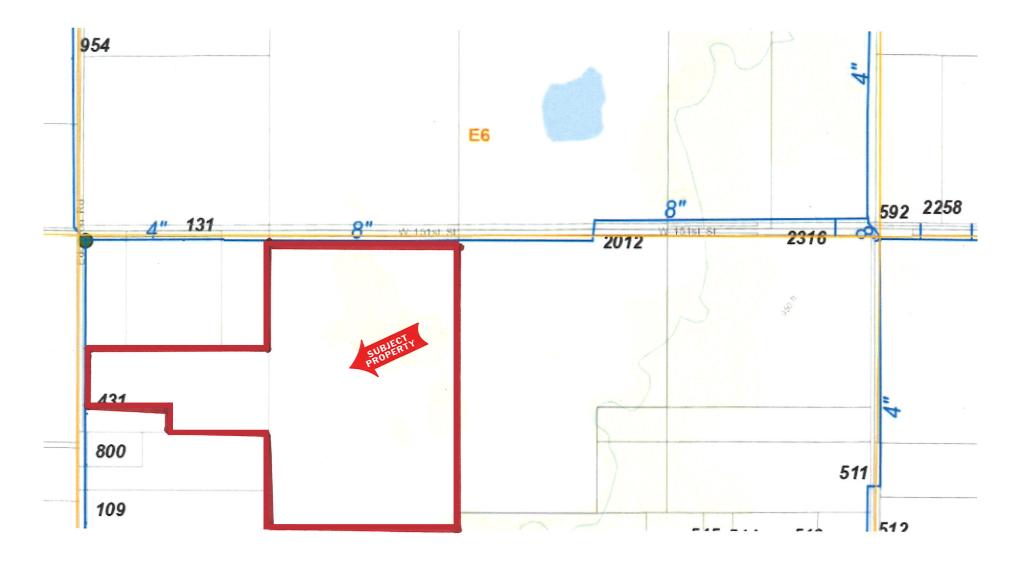

**PRICE** \$458,144 (\$6,950/acre)

**TERRAIN** Mostly all open rolling farm land with a few trees - See attached topography map

**UTILITIES** 8" Water line along the north property line, and a 4" water line on the west side along Edgerton Rd

-See attached water line map. Propane gas. No sanitary sewers, homes are on septic tanks.

**LEASE** There is a tenant farmer leasing the property for raising crops.

**SCHOOLS** Gardner-Edgerton School District - See attached map

#### **UTILITIES MAP**