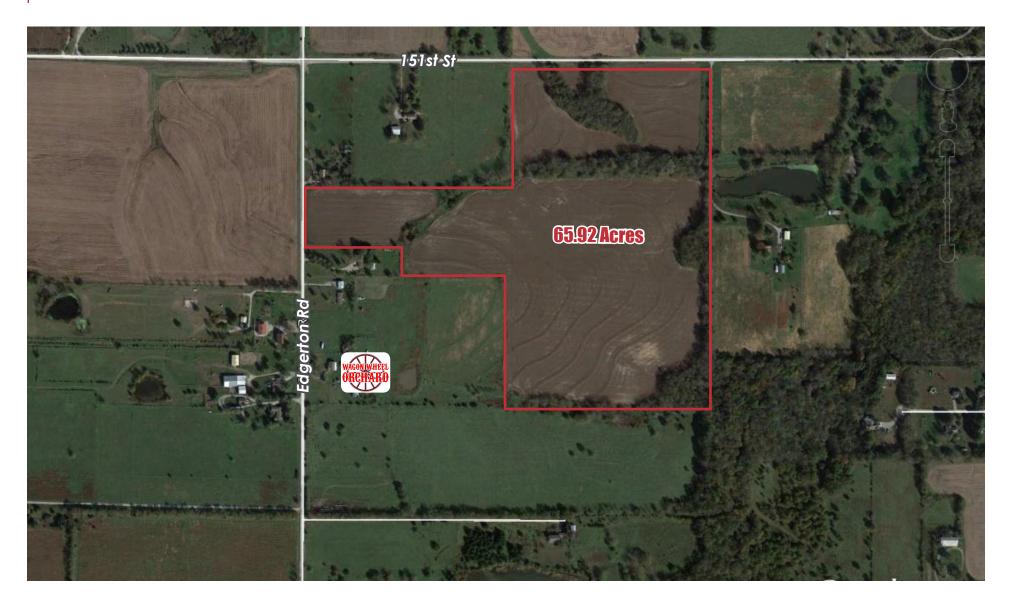

### **EDGERTON RD & 151ST ST, GARDNER, KS**

**LOCATION** Approximately 1/4 mile east of Edgerton Rd on the south side of 151st St. Also includes frontage on the

east side of Edgerton Rd.

**ACRES** 65.92+/-

## **AERIAL - FACING SOUTH**