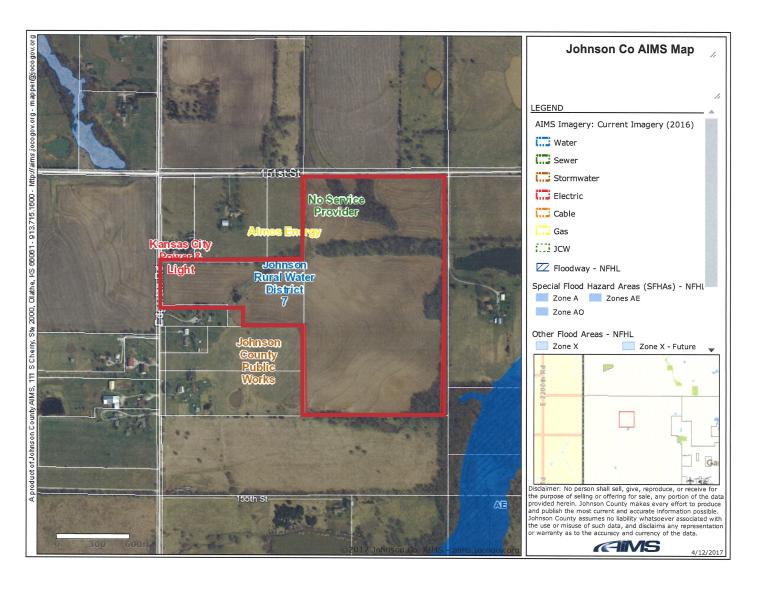

**PRICE** \$458,144 (\$6,950/acre)

**TERRAIN** Mostly all open rolling farm land with a few trees - See attached topography map

**UTILITIES** 8" Water line along the north property line, and a 4" water line on the west side along Edgerton Rd

-See attached water line map. Propane gas. No sanitary sewers, homes are on septic tanks.

**LEASE** There is a tenant farmer leasing the property for raising crops.

**SCHOOLS** Gardner-Edgerton School District - See attached map