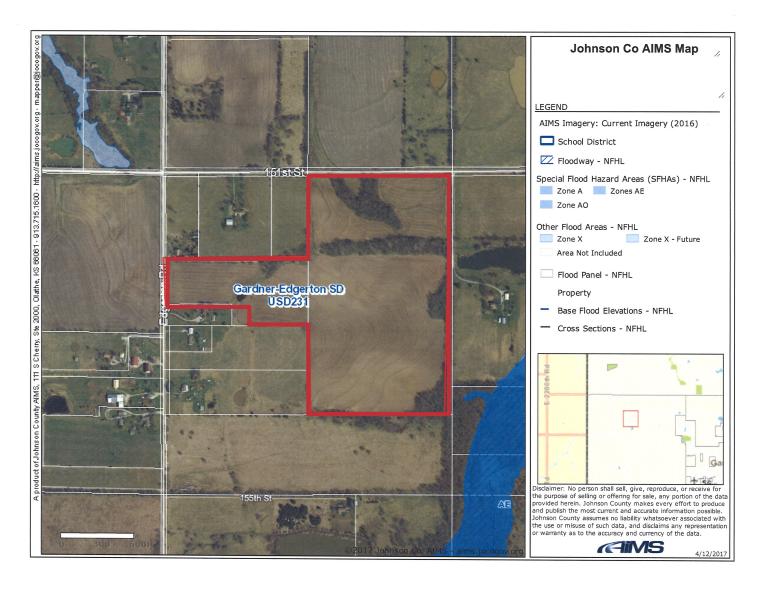

-See attached water line map. Propane gas. No sanitary sewers, homes are on septic tanks.

**LEASE** There is a tenant farmer leasing the property for raising crops.

**SCHOOLS** Gardner-Edgerton School District - See attached map