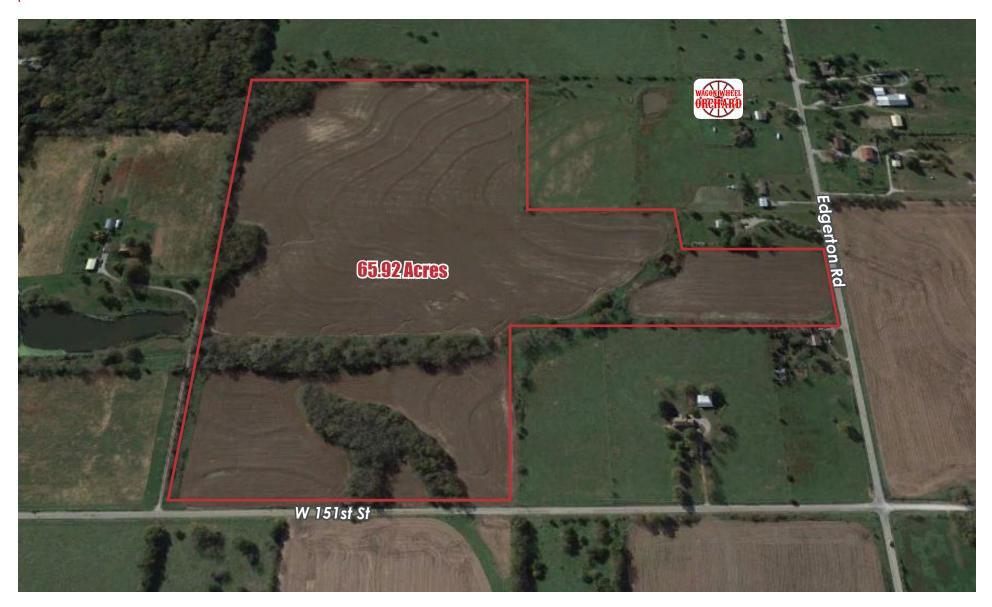

### **EDGERTON RD & 151ST ST, GARDNER, KS**

**LOCATION** Approximately 1/4 mile east of Edgerton Rd on the south side of 151st St. Also includes frontage on the

east side of Edgerton Rd.

**ACRES** 65.92+/-

## **AERIAL - FACING SOUTH**