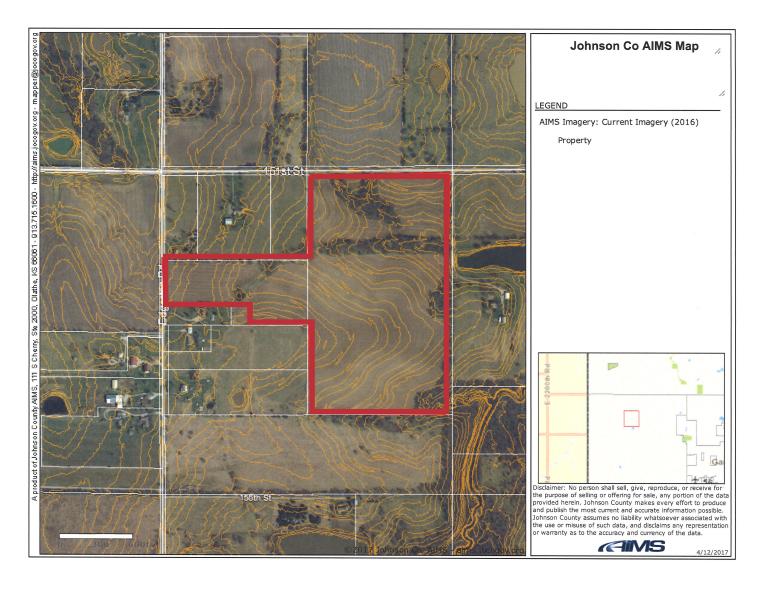

1/4 mile east of Edgerton Rd on the south side of 151st St. Also includes frontage on the

east side of Edgerton Rd.

**ACRES** 65.92+/-

**PRICE** \$458,144 (\$6,950/acre)

**TERRAIN** Mostly all open rolling farm land with a few trees - See attached topography map

**UTILITIES** 8" Water line along the north property line, and a 4" water line on the west side along Edgerton Rd

-See attached water line map. Propane gas. No sanitary sewers, homes are on septic tanks.

**LEASE** There is a tenant farmer leasing the property for raising crops.

**SCHOOLS** Gardner-Edgerton School District - See attached map

**TAXES** 2016 Taxes were \$648.11 - See attached tax statement



**AERIALS** 

## **AERIAL - FACING NORTH**





**AERIALS** 

## **AERIAL - FACING SOUTH**





# **TOPOGRAPHY MAP**





### **WATER MAP**





#### **UTILITIES MAP**





# **FLOOD MAP**





#### **MAPS**

#### TAX PAYMENT HISTORY

Menu

Menu

Locations



Property Number:

Bill Number:

Location:

Half Tax:

Full Tax:

TAX YEAR

HALF DUE

INTEREST DUE

Tax District:





Property Number:

Bill Number:

Location:

Half Tax:

Full Tax:

Tax District:

Jobs Contact Departments Employees Media County Facilities Maps

MILL LEVIES

#### **Treasury and Financial Management**

**REAL ESTATE DETAIL** 

4F221407-1008

11161239079

0 NS

0090

\$57.34

\$114.68

AMOUNT PAID

\$0.00

\$0.00

FULL DUE

FEES DUE

**TAX SUMMARY** 

PRINT YOUR TAX BILL ONLINE!

**PAY YOUR BILL ONLINE!** 

2016

\$0.00

\$0.00

Locations

Receipt

View eReceipt

Home » Treasury and Financial Management » Real & Personal Property Taxes