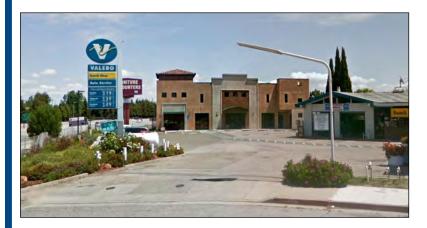

# FREESTANDING RETAIL BUILDING FOR LEASE WITH MONTAGUE EXPWY. VISIBILITY

### **PROPERTY INFORMATION**

- 1,600± SF Ground Floor Retail Space, with an Additional 1,600± SF Storage on 2nd Floor
- High Visibility
- Gas Station and Car Wash Adjacent
- Next to the Hwy 101 /Montague Expwy Off Ramp
- Traffic Count for Montague Expwy: 80,500+ ADT
- Dense Employee Population in the Area
- Contact Agents For Pricing