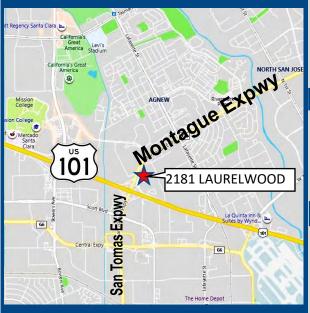

## 2181 Laurelwood Rd. Santa Clara, California

### **PROPERTY INFORMATION**

- 1,600± SF Ground Floor Retail Space, with an Additional 1,600± SF Storage on 2nd Floor
- High Visibility
- Gas Station and Car Wash Adjacent
- Next to the Hwy 101 /Montague Expwy Off Ramp
- Traffic Count for Montague Expwy: 80,500+ ADT
- Dense Employee Population in the Area
- Contact Agents For Pricing