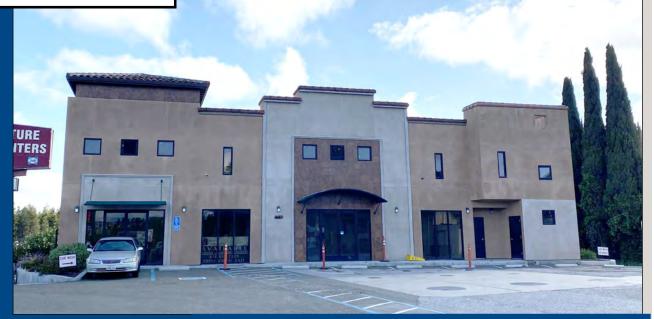

## 2181 Laurelwood Rd. Santa Clara, California

# FREESTANDING RETAIL BUILDING FOR LEASE WITH MONTAGUE EXPWY. VISIBILITY

### **PROPERTY INFORMATION**

- 1,600± SF Ground Floor Retail Space, with an Additional 1,600± SF Storage on 2nd Floor
- High Visibility
- Gas Station and Car Wash Adjacent
- Next to the Hwy 101 /Montague Expwy Off Ramp
- Traffic Count for Montague Expwy: 80,500+ ADT
- Dense Employee Population in the Area
- Contact Agents For Pricing