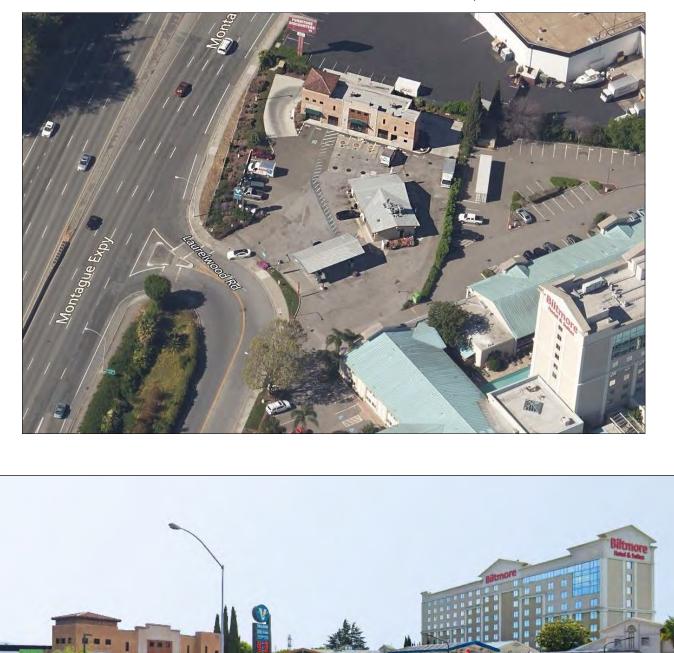

## 2181 Laurelwood Rd. Santa Clara, California

### **PROPERTY INFORMATION**

- 1,600± SF Ground Floor Retail Space, with an Additional 1,600± SF Storage on 2nd Floor
- High Visibility
- Gas Station and Car Wash Adjacent
- Next to the Hwy 101 /Montague Expwy Off Ramp
- Traffic Count for Montague Expwy: 80,500+ ADT
- Dense Employee Population in the Area
- Contact Agents For Pricing