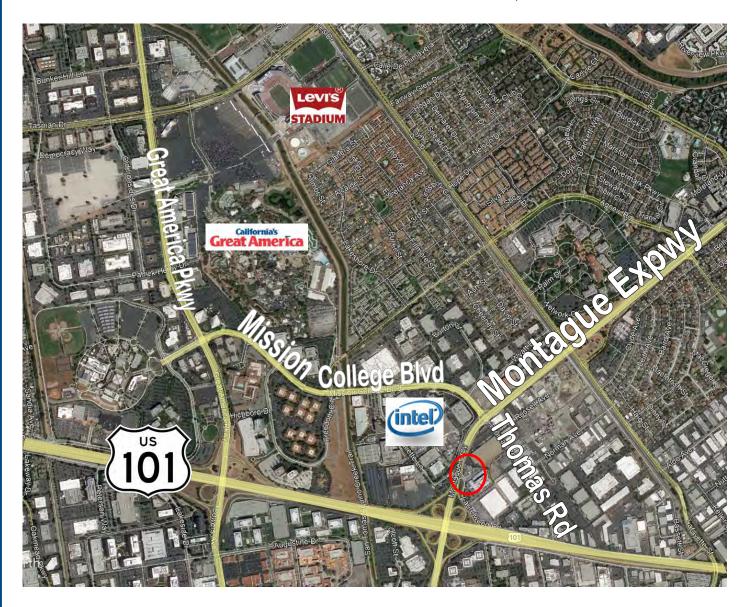

## 2181 Laurelwood Rd. Santa Clara, California

### **PROPERTY INFORMATION**

- 1,600± SF Ground Floor Retail Space, with an Additional 1,600± SF Storage on 2nd Floor
- High Visibility
- Gas Station and Car Wash Adjacent
- Next to the Hwy 101 /Montague Expwy Off Ramp
- Traffic Count for Montague Expwy: 80,500+ ADT
- Dense Employee Population in the Area
- Contact Agents For Pricing