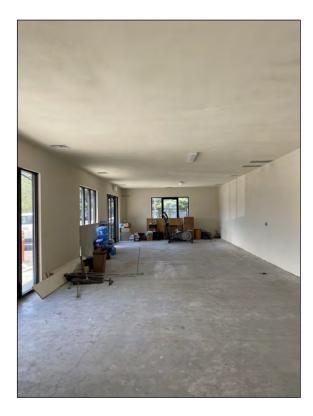

### 2181 Laurelwood Rd. • Santa Clara, California

### **PROPERTY INFORMATION**

- 1,600± SF Ground Floor Retail Space, with an Additional 1,600± SF Storage on 2nd Floor
- High Visibility
- Gas Station and Car Wash Adjacent
- Next to the Hwy 101 /Montague Expwy Off Ramp
- Traffic Count for Montague Expwy: 80,500+ ADT
- Dense Employee Population in the Area
- Contact Agents For Pricing