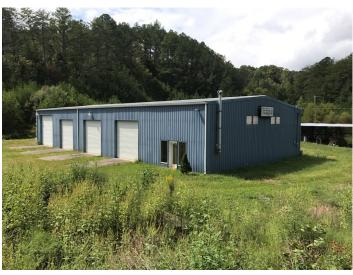

## **Overview/Comments**

NAI Koella I RM Moore, Inc. is pleased to exclusively offer for sale this commercially-zoned property, improved with a 5,000 sq.ft. warehouse building, a 2,200 sq.ft. warehouse building, and an open-sided shed. The larger building has a mezzanine level on one end.

Note: Prospective buyers should discuss intended use with Sevier County Planning Department to ensure compatibility with C-1 zoning.

5,000 sq.ft. warehouse with 6 drive-in bays; small office area

2,200 sq.ft. warehouse with 3 drive-in bays and a high canopy carport on one end

Open-sided shed

Partially paved site

Convenient drive to West Main Street (US 411/441) and also Parkway (US 441)