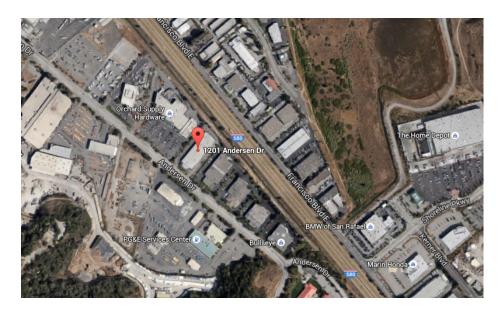

### **DESCRIPTION OF LOCATION - AREA:**

Andersen Drive Corridor location toward the Richmond San Rafael Bridge provides convenient access to Interstate 580, Highway 101, and the Larkspur Ferry Terminal. Close to the Marin Airporter, and many various other amenities.