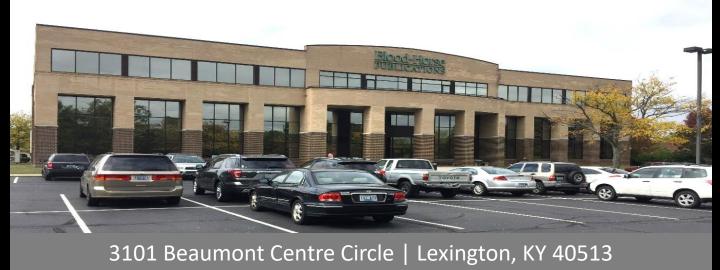

## BUILDING FEATURES

- Conveniently located just off of Harrodsburg Road in Beaumont Centre
- Ample parking available
- Tenants enjoy walking distance to restaurants, banks, retail, and hotels
- Close proximity New Circle Road, providing easy access to major city corridors
- Front building signage available and signage fronting New Circle Road.

| Property Type:  | Suburban Office                  |
|-----------------|----------------------------------|
| Building Class: | Α                                |
| Building Size:  | 43,060 S.F.                      |
| Rental Rate:    | \$19.50 per S.F.<br>Full Service |
| Suite 200       | 8,192 S.F.                       |