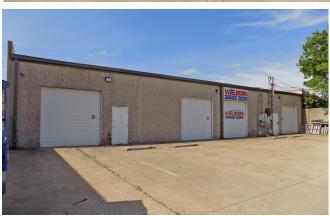

## DETAILS

AVAILABLE FOR SALE/ LEASE

- ♦ TOTAL SF: 10,800
- ♦ OFFICE SF: <u>+</u> 2,800
- ♦ LAND SF: 27,430
- ♦ CLEAR HEIGHT: 14'
- GRADE LEVEL DOORS: 4
- DIVISIBLE TO 4,500 SF
- ♦ NEW ROOF 2017
- PARKING: 18 SURFACE SPACES
- YEAR OF CONSTRUCTION: 1984