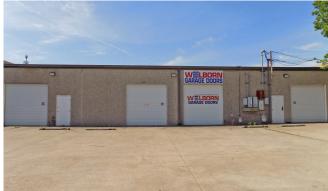

## DETAILS

AVAILABLE FOR SALE/ LEASE

- ♦ TOTAL SF: 10,800
- ♦ OFFICE SF: <u>+</u> 2,800
- ♦ LAND SF: 27,430
- ♦ CLEAR HEIGHT: 14'
- GRADE LEVEL DOORS: 4
- DIVISIBLE TO 4,500 SF
- ♦ NEW ROOF 2017
- PARKING: 18 SURFACE SPACES
- YEAR OF CONSTRUCTION: 1984