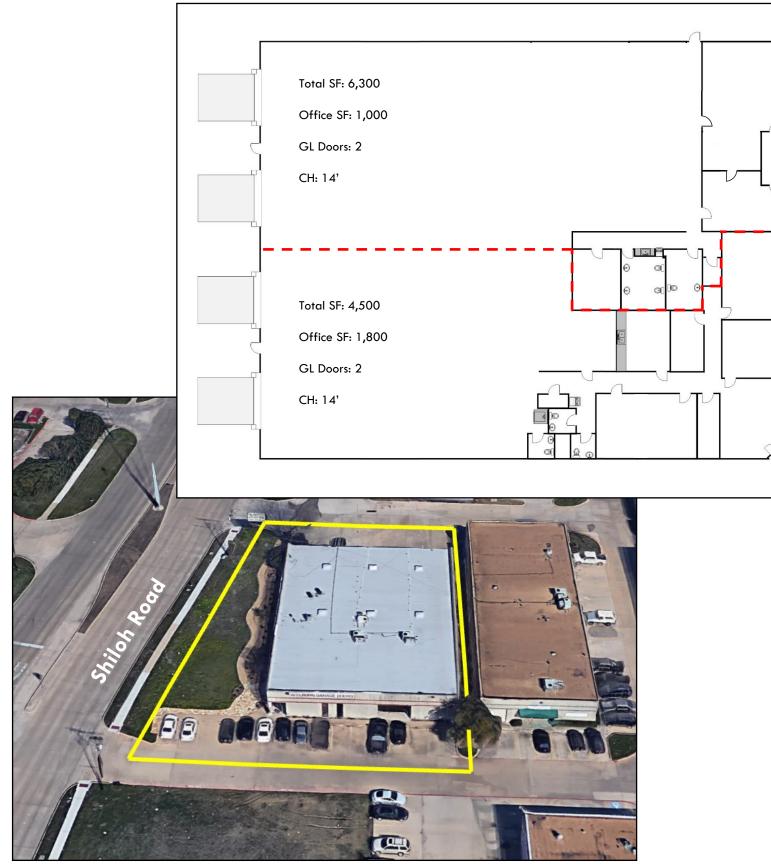

## FOR SALE/ LEASE: 10,800 SQUARE FEET 1260 Shiloh Road, **Pland, TX 75074**

INDUSTRIAL REAL ESTATE BROKERAGE

WWW.MERCER-COMPANY.COM

## DETAILS

AVAILABLE FOR SALE/ LEASE

- ♦ TOTAL SF: 10,800
- ♦ OFFICE SF: <u>+</u> 2,800
- ♦ LAND SF: 27,430
- ♦ CLEAR HEIGHT: 14'
- GRADE LEVEL DOORS: 4
- DIVISIBLE TO 4,500 SF
- ♦ NEW ROOF 2017
- PARKING: 18 SURFACE SPACES
- YEAR OF CONSTRUCTION: 1984