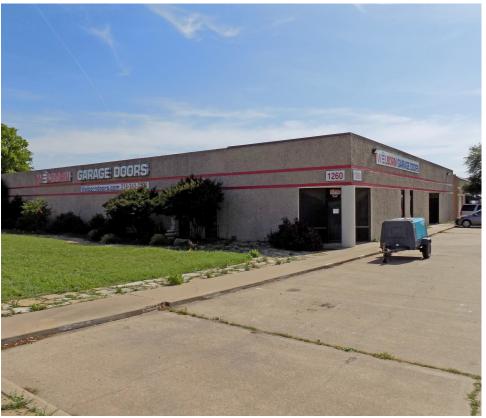

## FOR SALE/ LEASE: 10,800 SQUARE FEET 1260 Shiloh Road, **Pland, TX 75074**

INDUSTRIAL REAL ESTATE BROKERAGE

WWW.MERCER-COMPANY.COM

## DETAILS

AVAILABLE FOR SALE/ LEASE

- ♦ TOTAL SF: 10,800
- ♦ OFFICE SF: <u>+</u> 2,800
- ♦ LAND SF: 27,430
- ♦ CLEAR HEIGHT: 14'
- GRADE LEVEL DOORS: 4
- DIVISIBLE TO 4,500 SF
- ♦ NEW ROOF 2017
- PARKING: 18 SURFACE SPACES
- YEAR OF CONSTRUCTION: 1984