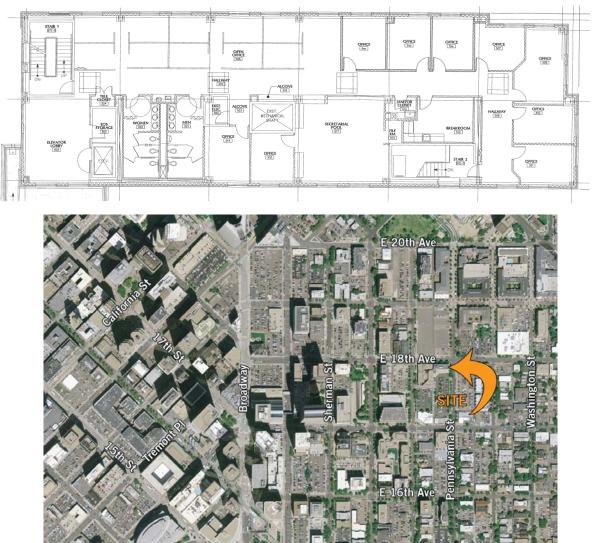

## 1799 Pennsylvania Street, Suite 500

Denver, Colorado

| Suite | RSF   | Layout                                                                            |
|-------|-------|-----------------------------------------------------------------------------------|
| 500   | 5,073 | 9 exterior offices, 2 interior offices, 12 work stations, open area, and kitchen. |

**5th Floor** 

For more information, please contact:

Stockton Baker Senior Vice President 303.312.4234 stockton.baker@cassidyturley.com Cassidy Turley Colorado 1515 Arapahoe Street, Suite 1200 Denver, CO 80202 T 303.292.3700 F 303.534.8270