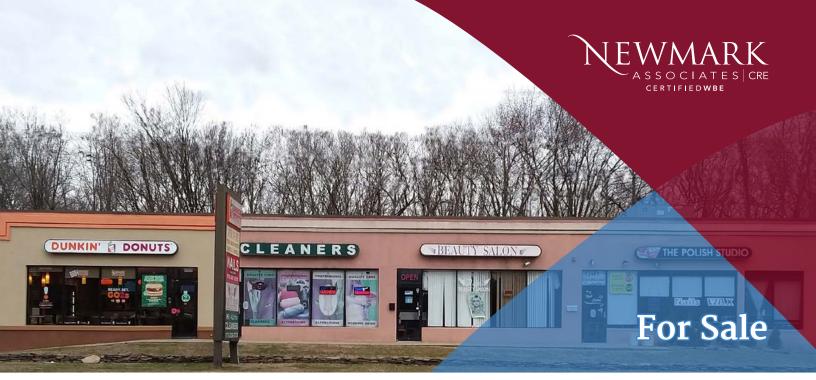

# 224 South Salem Street RANDOLPH, NJ

### **Available Space**

- Approx. 5000 SF
- 4 Retail Units
- Dunkin Donuts Including HI Lite Cleaners, The Polish Studio (Nail Salon)
- 1 Unit, Approx. 1,076 SF Available

## **Property/Building Features**

- Property Sits On Over 1 Acre
- Located On The East Side Of Salem Street
- Major Artery Roadway Connecting Route 10 To The Town Of Dover
- Dedicated Left Turn Lane For This Property
- Abundant Parking