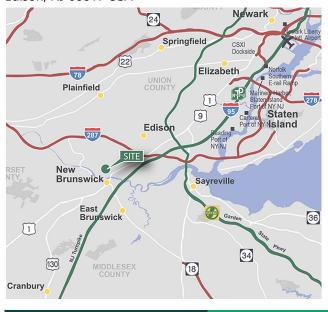

### **LOCATION**

Great access to New Jersey Turnpike, Route 287, Routes 1 &
 9, and Garden State Parkway