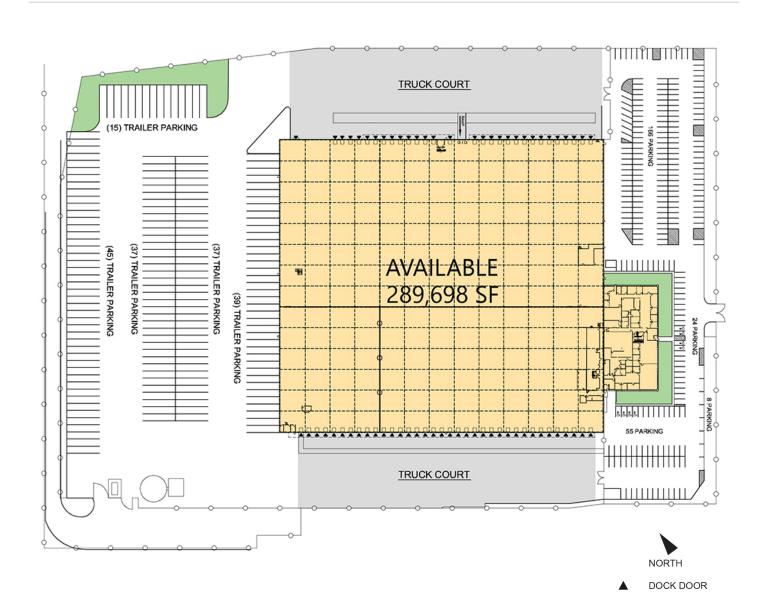

### **FACILITY**

- 289,698 SF total building size
- 289,698 SF available space
- 32,670 SF office space
- Building expandable by 101,250 SF
- 30' clear height
- 66 dock doors
- 1 drive-in door
- 35'x41'9" column spacing
- 173 trailer parking stalls
- 253 car parking stalls