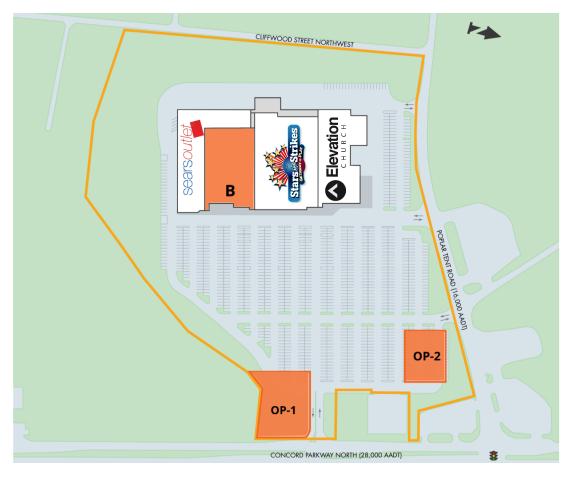

## SITE PLAN

| SUITE | TENANT NAME       | SPACE SIZE |
|-------|-------------------|------------|
| А     | Sears Outlet      | 35,455 SF  |
| В     | Available         | 38,385 SF  |
| С     | Stars and Strikes | 58,092 SF  |
| D     | Elevation Church  | 37,947 SF  |
| OP-1  | Available         | 1.5 Acres  |
| OP-2  | Available         | 1 Acres    |