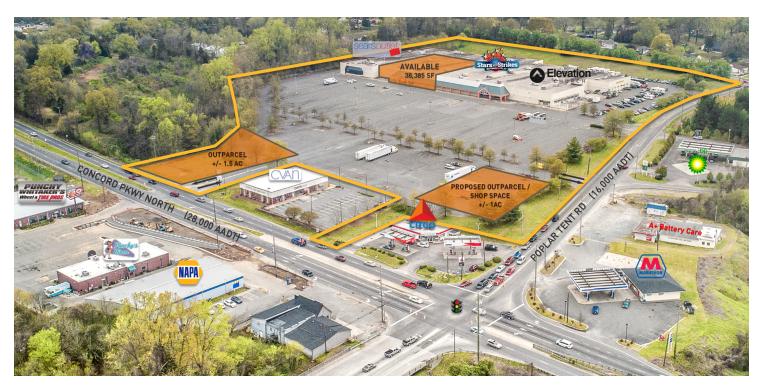

### LOCATION OVERVIEW

Up to 40,000 SF of Anchor/Junior Anchor space available at the signalized intersection of Poplar Tent Road and Concord Parkway N  $\,$ 

## PROPERTY HIGHLIGHTS

- Strategically positioned along heavily traveled Concord Parkway with visibility from Poplar Tent Road and Concord Parkway N.
- 3 full access points onto Poplar Tent Road as well as 1 right-in-right-out plus dedicated left in onto Concord Parkway N.
- Area Retailers: Harris Teeter, Walmart, Aldi, Big Lots, and Lowe's Home Improvement.
- Traffic Count: Concord Parkway N 28,000 AADT; Poplar Tent Road - 16,000 AADT

## SITE PLAN

| SUITE | TENANT NAME       | SPACE SIZE |
|-------|-------------------|------------|
| А     | Sears Outlet      | 35,455 SF  |
| В     | Available         | 38,385 SF  |
| С     | Stars and Strikes | 58,092 SF  |
| D     | Elevation Church  | 37,947 SF  |
| OP-1  | Available         | 1.5 Acres  |
| OP-2  | Available         | 1 Acres    |