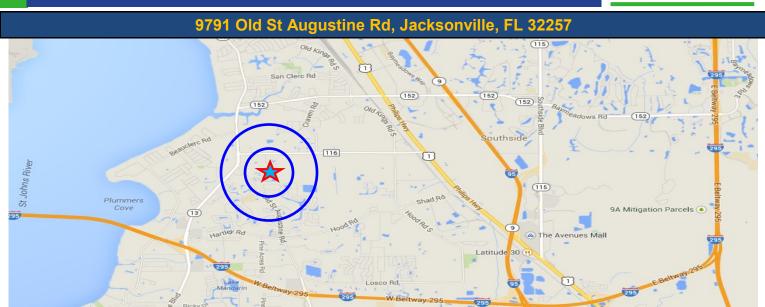

## 9791 Old St Augustine Rd, Jacksonville, FL 32257

RATE: \$14.00/SF / NNN + Cam

◆ ZONING: CRO

 Free standing single tenant office building in well maintained professional office park. Ideal spot for a professional services firm such as attorney, accountant, financial services, engineering or architecture.