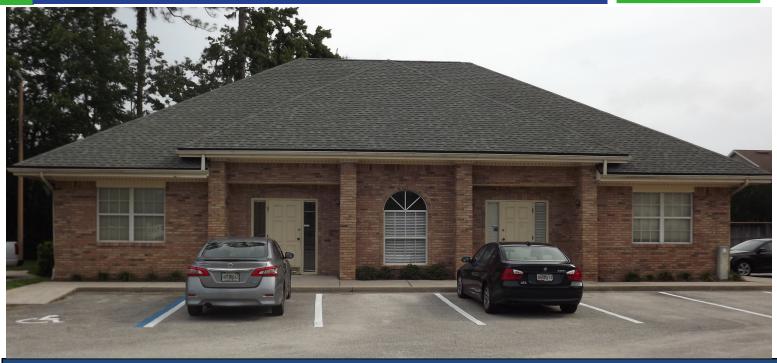

### **Mandarin Single Tenant Office Building**

## 9791 Old St Augustine Rd, Jacksonville, FL 32257

RATE: \$14.00/SF / NNN + Cam

◆ ZONING: CRO

 Free standing single tenant office building in well maintained professional office park. Ideal spot for a professional services firm such as attorney, accountant, financial services, engineering or architecture.

- Includes 18 parking spaces (ratio 7/1,000)
- Old Saint Augustine Rd near the corner of San Jose Blvd, excellent access to I-295. Close to shops, restaurants and other business districts.

| Income                           | 1-mi     | 3-mi     | 5-mi            |
|----------------------------------|----------|----------|-----------------|
| 2015 Household<br>Income: Median | \$49,516 | \$53,139 | <b>\$56,023</b> |
| 2015 Household<br>Income Average | \$68,298 | \$74,696 | \$78,893        |