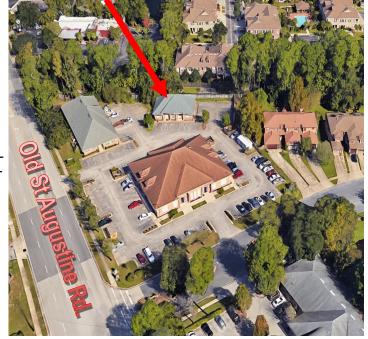

## 9791 Old St Augustine Rd, Jacksonville, FL 32257

RATE: \$14.00/SF / NNN + Cam

◆ ZONING: CRO

 Free standing single tenant office building in well maintained professional office park. Ideal spot for a professional services firm such as attorney, accountant, financial services, engineering or architecture.

- Includes 18 parking spaces (ratio 7/1,000)
- Old Saint Augustine Rd near the corner of San Jose Blvd, excellent access to I-295. Close to shops, restaurants and other business districts.

| Income                           | 1-mi     | 3-mi     | 5-mi            |
|----------------------------------|----------|----------|-----------------|
| 2015 Household<br>Income: Median | \$49,516 | \$53,139 | <b>\$56,023</b> |
| 2015 Household<br>Income Average | \$68,298 | \$74,696 | \$78,893        |