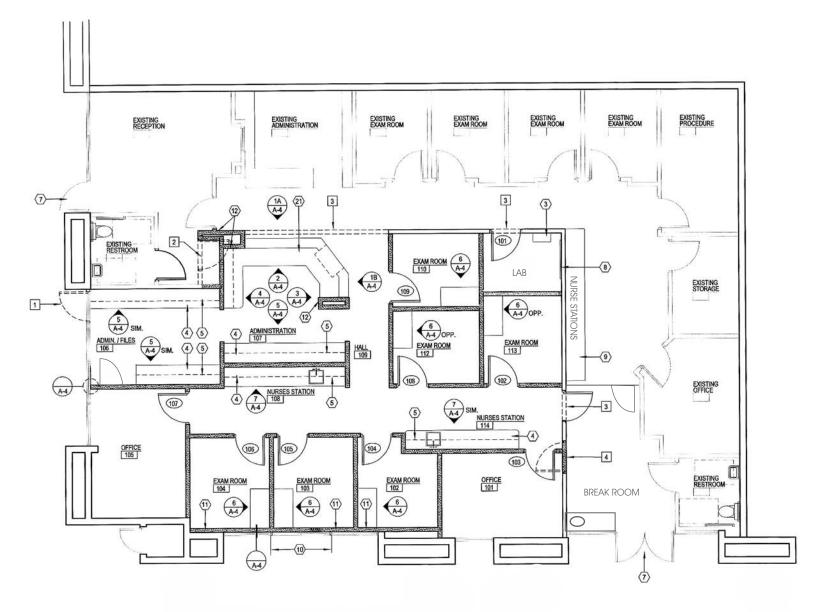

plans, and all information prior to the lease or purchase of the property. All offerings are subject to prior sale, lease, or withdrawal from the market without prior notice. Effective 05 24 19

## **Building Features**

- Directly Across the Street from Chandler Regional Medical Center
- Reception/Waiting Room
- 10 Exam Rooms
- 2 Provider Offices
- 2 Restrooms
- Nurse Stations
- Lab Area

RAT

ш

**A**SI

Ш

- Check Out Area w/ Desk
- Break Room
- Storage/Data

SUITE



\$22.75 NNN

±3,150 SF

EXCLUSIVE CONTACT: Matt Zaccardi D 480.966.7625 M 602.561.1339 mzaccardi@cpiaz.com

Suite E-39/40



TEMPE: 2323 W. University Drive, Tempe, AZ 85281 | 480.966.2301 SCOTTSDALE: 8777 N. Gainey Center Dr., Suite 245, Scottsdale, AZ 85258 | www.cpiaz.com



#### Floor Plan - Suite E-39/40: ±3,150 SF





#### Suite E-39/40