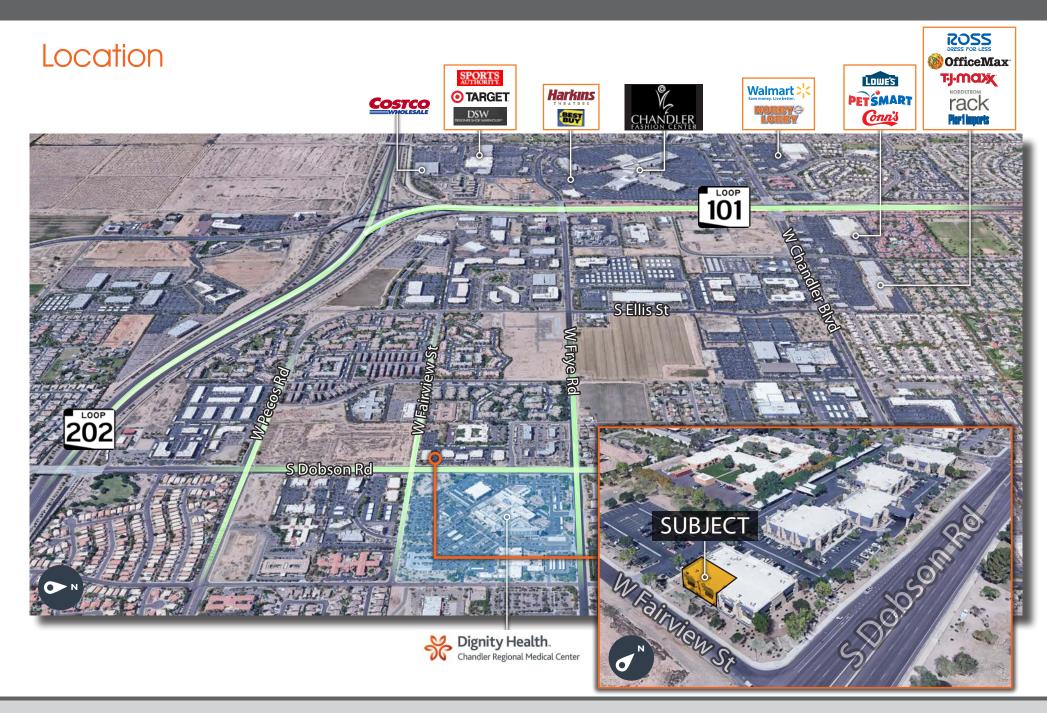

## Building Information

| Address           | 600 \$ Dobson Rd<br>Chandler, AZ 85224 |  |
|-------------------|----------------------------------------|--|
| Year Built        | 2003                                   |  |
| Total Square Feet | 5,420                                  |  |
| Parcel No.        | 303-24-206                             |  |

### Demographics

|                  | 1 MI     | 3 MI     |
|------------------|----------|----------|
| Population       | 12,510   | 111,363  |
| Households       | 6,237    | 45,449   |
| Average Age      | 33.7     | 33.8     |
| Median HH Income | \$65,664 | \$69,216 |