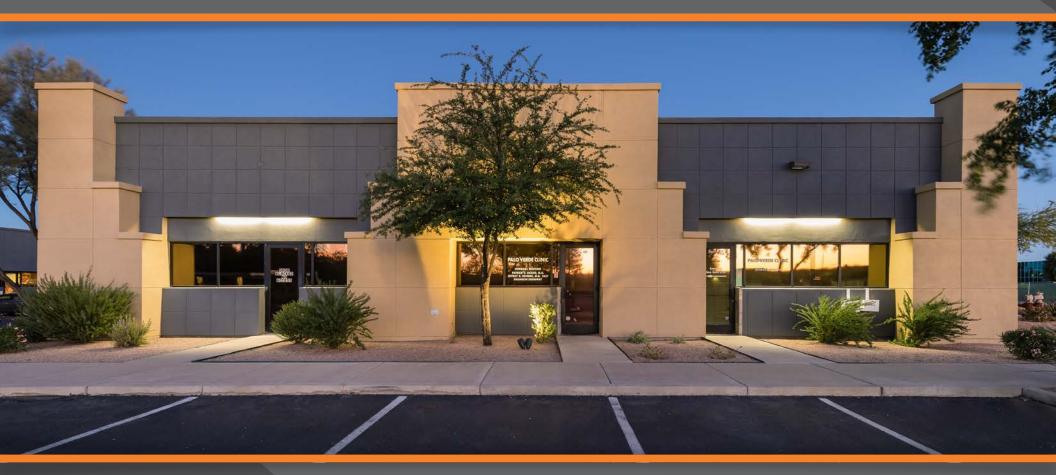

# 600 S DOBSON RD Suite E-39/40 | Chandler, AZ 85224 MEDICAL OFFICE • FOR LEASE • 3,150 SF • \$22.75 NNN

## Building Information

| Address           | 600 \$ Dobson Rd<br>Chandler, AZ 85224 |  |
|-------------------|----------------------------------------|--|
| Year Built        | 2003                                   |  |
| Total Square Feet | 5,420                                  |  |
| Parcel No.        | 303-24-206                             |  |