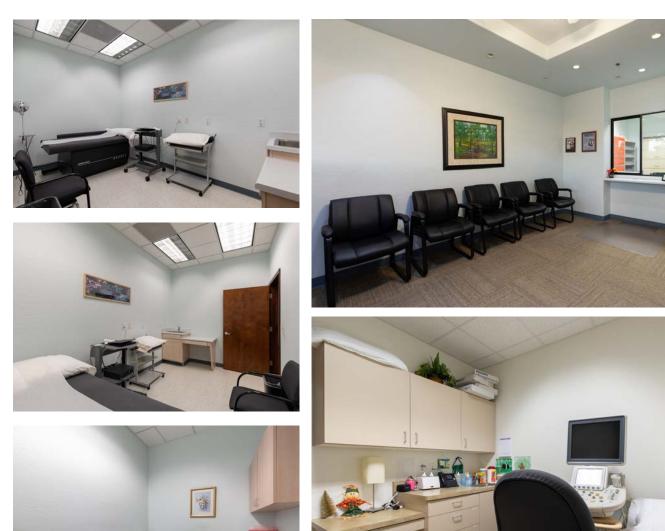

## **Building Features**

- Directly Across the Street from Chandler Regional Medical Center
- Reception/Waiting Room
- 10 Exam Rooms
- 2 Provider Offices
- 2 Restrooms
- Nurse Stations
- Lab Area

RAT

ш

**A**SI