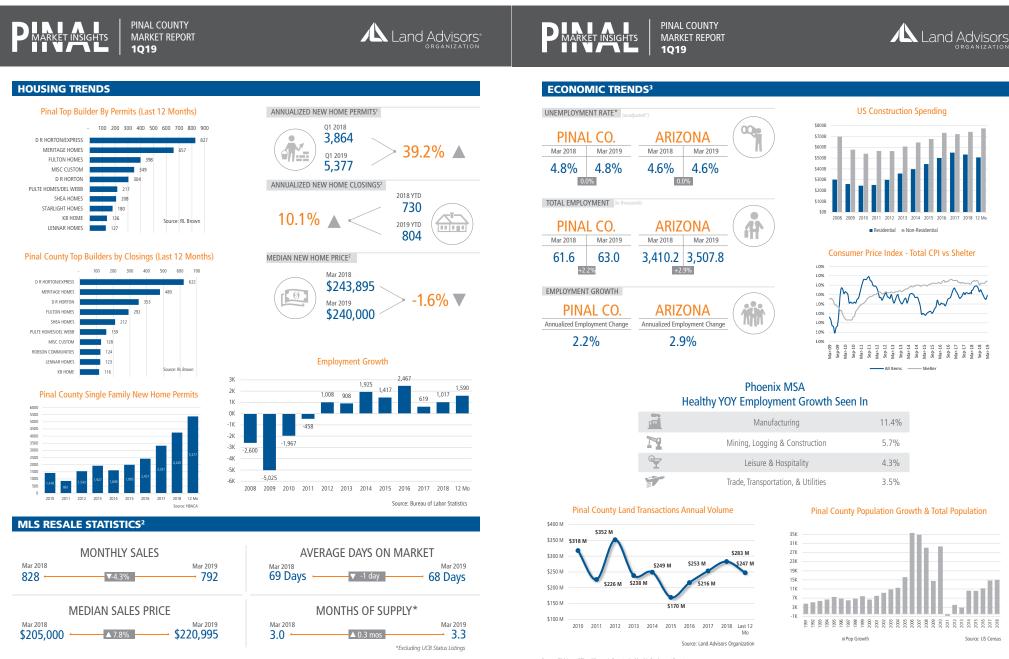

## PINAL COUNTY | 1Q19 MARKET INSIGHTS

Sources: (1) Home Builders Association of Central Arizona - Data includes Casa Grande, Coolidge, Florence, Maricopa & Pinal County (2) The Cromford Report, Normal Sales in Pinal County (Distressed, HUD, REO and Short Sales not included)

Sources: (3) Arizona Uffice of Economic Opportunity, Monthly Employmer