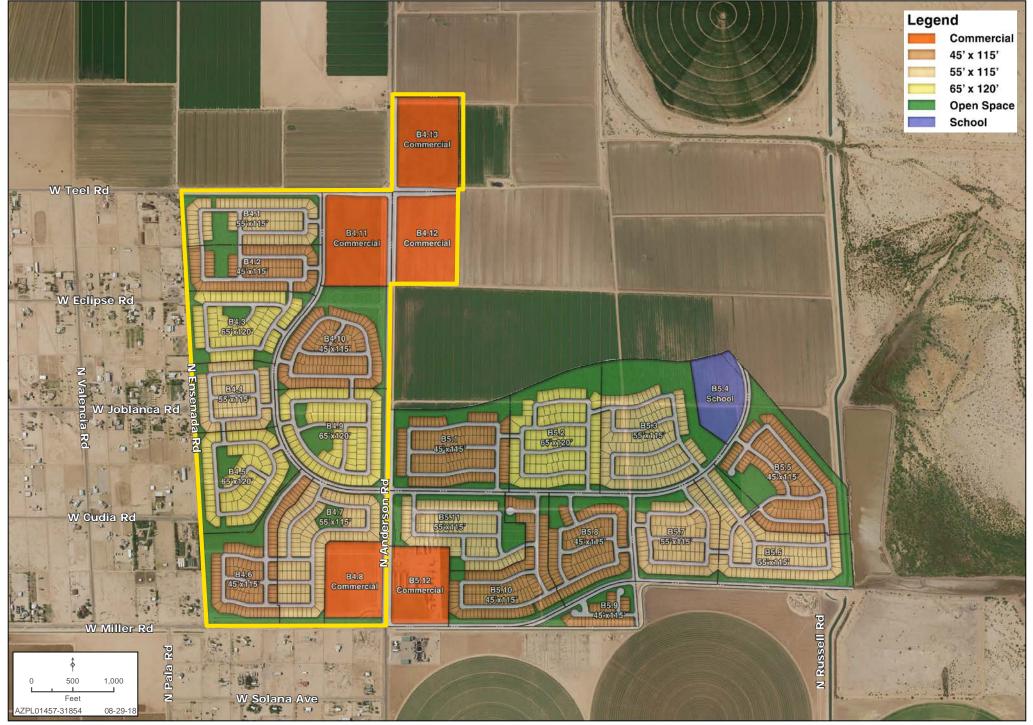

#### **ENTITLEMENTS**

Approved CLOMAR Approved Tentative Plat (expired) Approved Development Agreement

Click here to view:

• Approved Santa Cruz Ranches MPS PAD

• Conceptual Lotting Plan (Units 4 & 5)