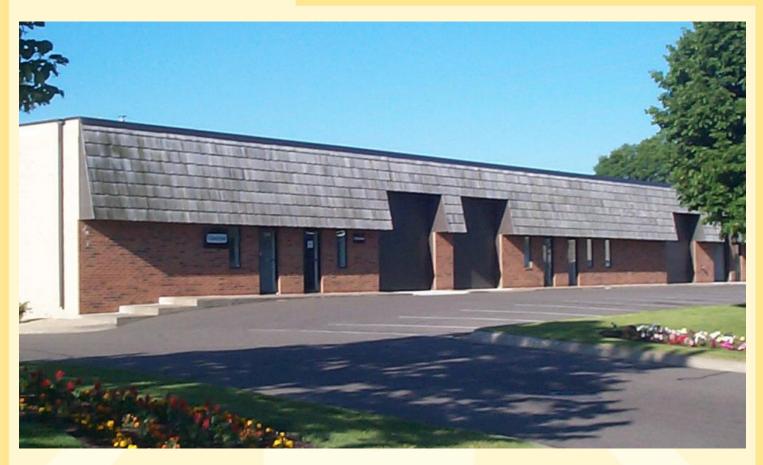

## FOR LEASE Fridley Business Center IV 7275 Commerce Circle Fridley, MN 55432

Total Square Footage: Office SF: Warehouse SF: 6,750 SF 750 SF 6,000 SF

Net <mark>Rental Rates:</mark> RE Tax/CAM: \$8.50 PSF Office; \$4.50 PSF Warehouse \$2.79 PSF (2018 Est.)

- Smaller bay space with dock and drive-in door.
- 14 foot clear height.
- Three phase power.
- Good location close to many amenities.
- Good access to 694 and 610 via University Avenue NE.
- Building signage and monument signage available.
- Local, responsive management.