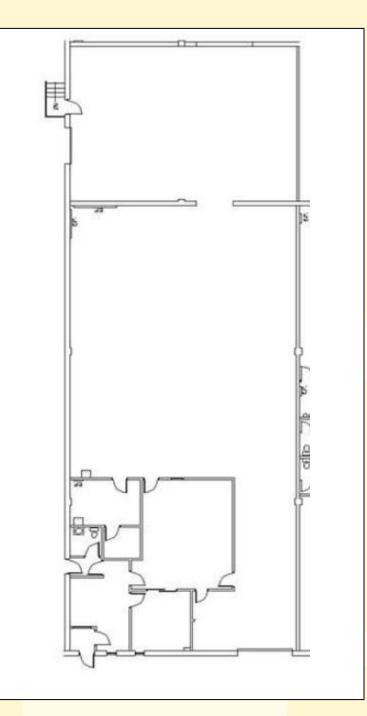

## FOR LEASE Fridley Business Center IV 7275 Commerce Circle Fridley, MN 55432

Total Square Footage: Office SF: Warehouse SF: 6,750 SF 750 SF 6,000 SF

Net <mark>Rental Rates:</mark> RE Tax/CAM: \$8.50 PSF Office; \$4.50 PSF Warehouse \$2.79 PSF (2018 Est.)

- Smaller bay space with dock and drive-in door.
- 14 foot clear height.
- Three phase power.
- Good location close to many amenities.
- Good access to 694 and 610 via University Avenue NE.
- Building signage and monument signage available.
- Local, responsive management.