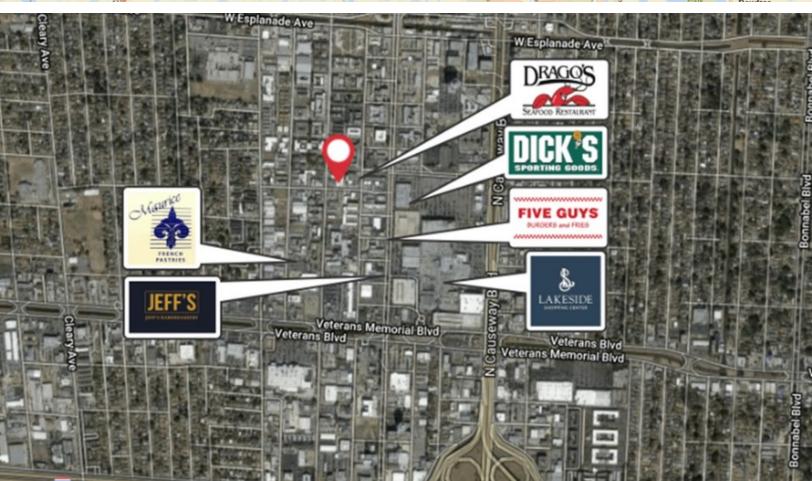

### **Location Description**

Subject property located in "Fat City" within close proximity to Severn Avenue and Lakeside Shopping Center. There are many small businesses located in the area. Much redevelopment all about.