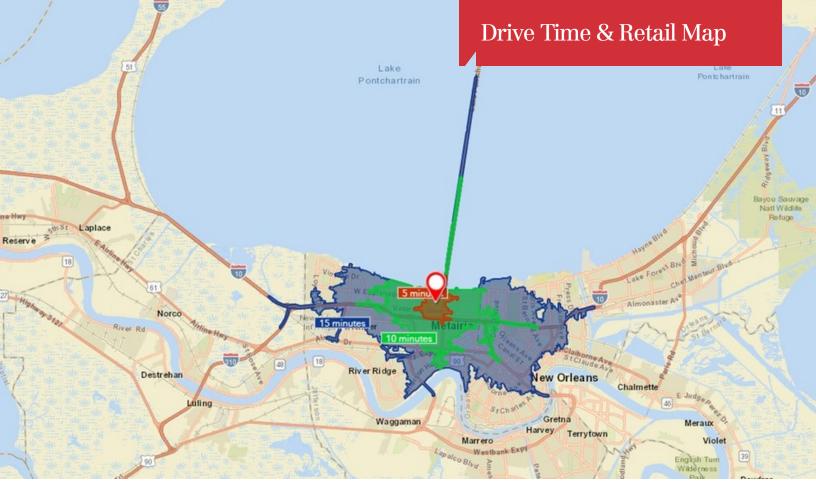

## 5 Minute Drive Time Infograph

### **Location Description**

Subject property located in "Fat City" within close proximity to Severn Avenue and Lakeside Shopping Center. There are many small businesses located in the area. Much redevelopment all about.