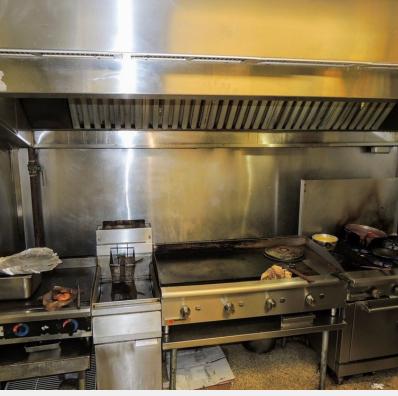

## **Property Description**

The subject property consists of a three-bay, Class-C, retail strip center containing 3,375 SF (1,125 SF/Unit) originally constructed in 1967. Property measures 110' fronting 18th Street with a depth of 50' for a total of 5,500 SF of land. Exterior facade is stucco over concrete exterior walls. Tenants include Pupuseria Mary Restaurant occupying 1,125 SF (one bay) paying \$1,200/month and Jehovah's Witness Church group occupying approximately 2,250 SF (two bays) paying \$2,000/month. Tenants pay their own electric, gas, sewerage and water, as well as any garbage expenses. Both tenants are on a month to month basis.