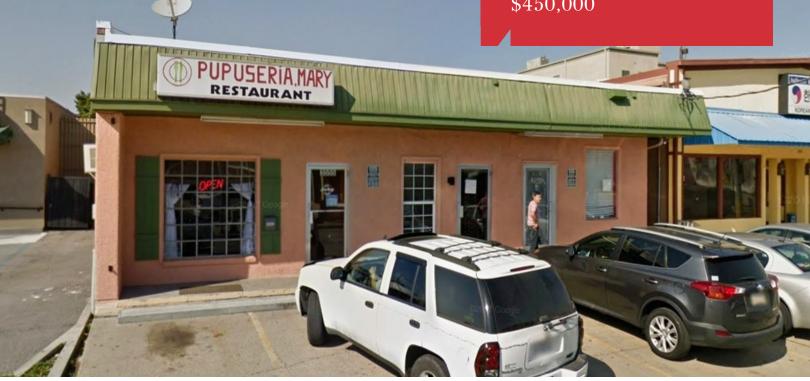

## 3551-3555 18th Street

Metairie, Louisiana 70002

## **Property Description**

The subject property consists of a three-bay, Class-C, retail strip center containing 3,375 SF (1,125 SF/Unit) originally constructed in 1967. Property measures 110' fronting 18th Street with a depth of 50' for a total of 5,500 SF of land. Exterior facade is stucco over concrete exterior walls. Tenants include Pupuseria Mary Restaurant occupying 1,125 SF (one bay) paying \$1,200/month and Jehovah's Witness Church group occupying approximately 2,250 SF (two bays) paying \$2,000/month. Tenants pay their own electric, gas, sewerage and water, as well as any garbage expenses. Both tenants are on a month to month basis.

### **Location Description**

Subject property located in "Fat City" within close proximity to Severn Avenue and Lakeside Shopping Center. There are many small businesses located in the area. Much redevelopment all about.