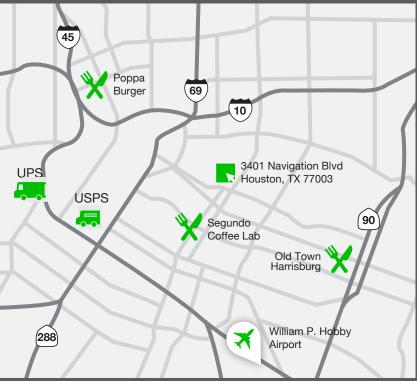

# KEY DISTANCE

William P. Hobby Airport

**4.8 mi** UPS Store

2.8 mi United States Postal Service (USPS)