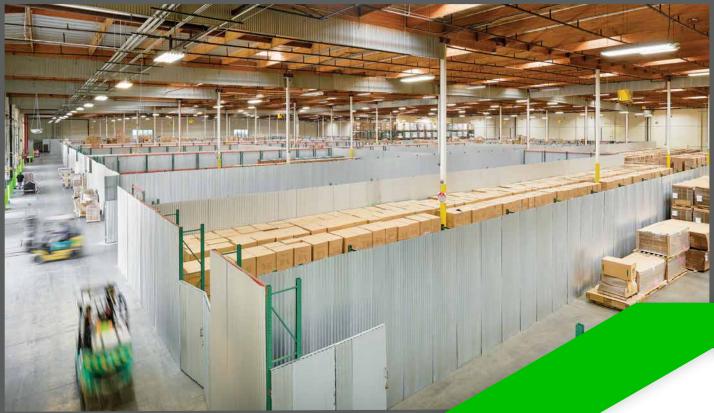

#### PROPERTY DETAILS

• Property Sub-type: Warehouse

• 100 SF - 100,000 SF

Full Service Gross

Building size: 148,200 SF

Warehouse: 146,100 SF

Office: 2,100 SF

Warehouse Ceiling Height: 23'

## **FACILITY PHOTOS**

FORE MORE INFORMATION CONTACT

- **©** (909)991.6669
- info@cubework.com
- www.cubework.com