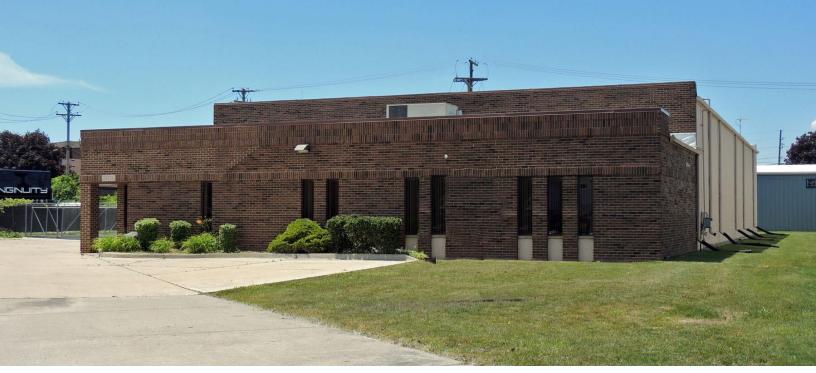

## 24226 SORRENTINO COURT **CLINTON TWP., MICHIGAN**

INDUSTRIAL FOR SALE OR LEASE 7,452 Square Feet Available

## PROPERTY FEATURES

- 7,452 square feet available
- 1,452 square feet of office
- 15' clear height
- (1) 12x12 grade level doors
- Zoned Light Manufacturing
- 400 amps, 240 volts power
- · Fully built out with drop ceiling, carpeting, and 100% air conditioning.
- Overhead door opening for new door installation
- Finishes can be removed to expose shop area
- Lease Rate: \$6.50/sq.ft. NNN
- Sale Price: \$555,000 (\$72.83/sq.ft.)