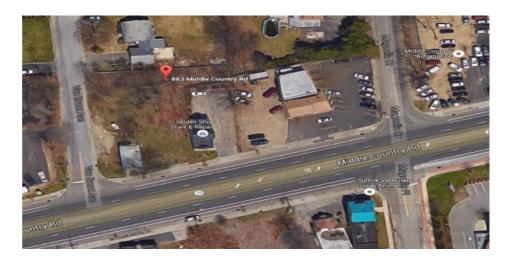

## 883-887 Middle Country Road Selden, NY 11784

| Property Information                          |           |
|-----------------------------------------------|-----------|
| Min Size:                                     | 32,234    |
| Max Size:                                     | 32,234    |
| GLA:                                          | 32,234    |
| Sale Price:                                   |           |
| Lease Rate PSF:                               |           |
| Lease Type:                                   |           |
| Electric PSF:                                 |           |
| CAM PSF:                                      |           |
| Possession:                                   | Immediate |
| Office size:                                  |           |
| Floor:                                        |           |
| Ceiling Hgt:                                  |           |
| Fuel:                                         |           |
| Sprinklered:                                  | 1         |
| Power:                                        | 0         |
| Loading Docks:                                | 0         |
| Drive Ins:                                    | 0         |
| Parking:                                      |           |
| RE Taxes:                                     | \$13,638  |
| Lot Size (Acres):                             | 0.75      |
| Zoning:                                       | J2        |
| 3 adjoining Lots 150 foot of frontage on busy |           |

3 adjoining Lots 150 foot of frontage on busy Middle Country Road, Selden, including a corner lot. Perfect for retail, possible drive through; medical or office use. 883, 877 & 871 Middle Country Road in Selden