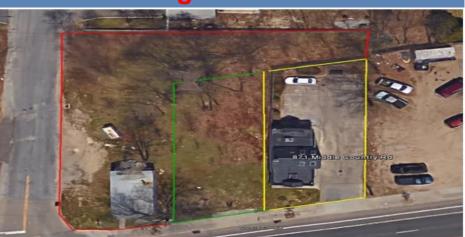

3 adjoining Lots 150 foot of frontage on busy Middle Country Road, Selden, including a corner lot. Perfect for retail, possible drive through; medical or office use. 883, 877 & 871 Middle Country Road in Selden