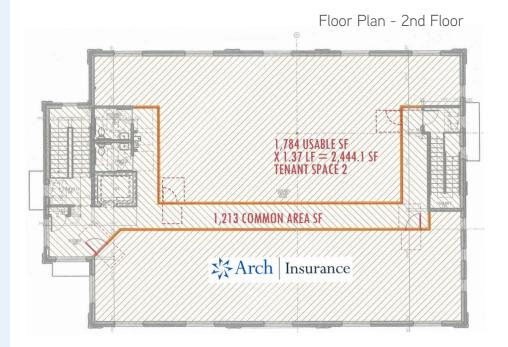

#### FEATURES | HIGHLIGHTS -

- >> +2,444 SF Available on the 2nd Floor
- >> Divisible to +1,200 SF
- New construction
- >> Negotiable TI
- Convenient location
- >> Traffic Count: ±23,000/day
- >> Ample Parking