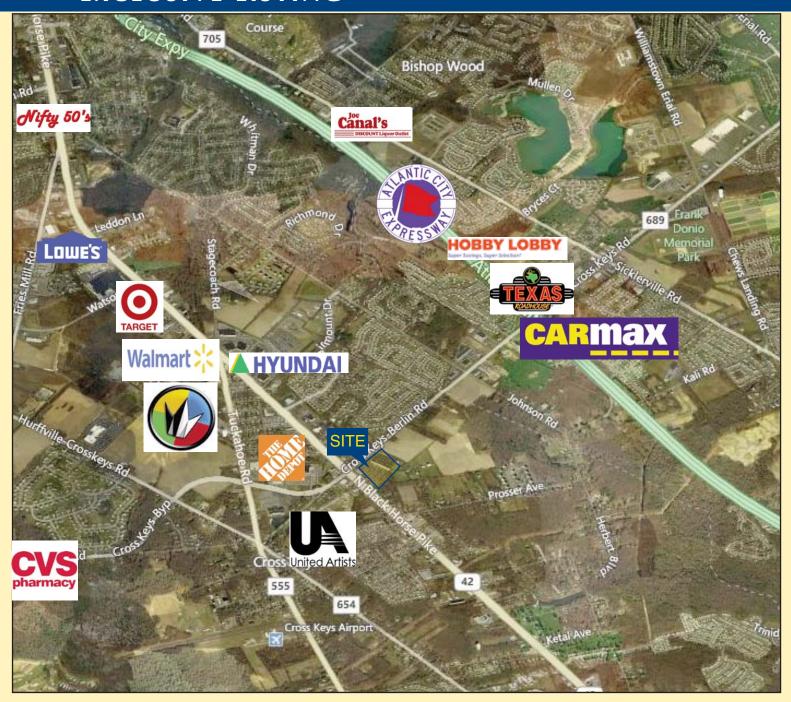

Horse Pike

- Former Starbucks
- On Signalized Corner of Rt. 42 and Cross-Keys Rd.
- Close to the Atlantic City Expressway

| <sup>9</sup> / <sub>Oh Dr</sub> | NTON-CO.     | Fairtner of Swelling of | THE STANDARD                                                                                                                                                                                                                                                                                                                                                                                                                                                                                                                                                                                                                                                                                                                                                                                                                                                                                                                                                                                                                                                                                                                                                                                                                                                                                                                                                                                                                                                                                                                                                                                                                                                                                                                                                                                                                                                                                                                                                                                                                                                                                                                  | SWA SWA         |
|---------------------------------|--------------|-------------------------|-------------------------------------------------------------------------------------------------------------------------------------------------------------------------------------------------------------------------------------------------------------------------------------------------------------------------------------------------------------------------------------------------------------------------------------------------------------------------------------------------------------------------------------------------------------------------------------------------------------------------------------------------------------------------------------------------------------------------------------------------------------------------------------------------------------------------------------------------------------------------------------------------------------------------------------------------------------------------------------------------------------------------------------------------------------------------------------------------------------------------------------------------------------------------------------------------------------------------------------------------------------------------------------------------------------------------------------------------------------------------------------------------------------------------------------------------------------------------------------------------------------------------------------------------------------------------------------------------------------------------------------------------------------------------------------------------------------------------------------------------------------------------------------------------------------------------------------------------------------------------------------------------------------------------------------------------------------------------------------------------------------------------------------------------------------------------------------------------------------------------------|-----------------|
| Toewho.                         | Se Supass Rd | rel Ave 42              | OSSET AVE                                                                                                                                                                                                                                                                                                                                                                                                                                                                                                                                                                                                                                                                                                                                                                                                                                                                                                                                                                                                                                                                                                                                                                                                                                                                                                                                                                                                                                                                                                                                                                                                                                                                                                                                                                                                                                                                                                                                                                                                                                                                                                                     | Allahie Cad III |
| Glassboro Cross Keys Rd         |              | Onlo Ave                | Title | eland Dr.       |