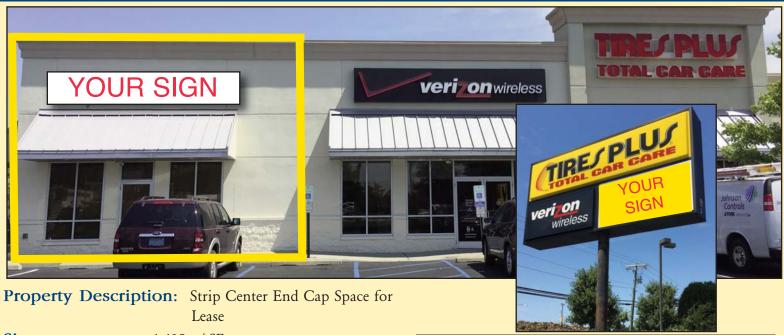

### 2090 N BLACK HORSE PIKE WILLIAMSTOWN, NJ

**EXCLUSIVE LISTING** 

**Size:** 1,495 +/-SF

Lease Rate: \$21.00/SF NNN

Co-Tenants: Verizon Wireless

Tires Plus Total Care

Comments: • Prime Retail Location the Black

Horse Pike

- Former Starbucks
- On Signalized Corner of Rt. 42 and Cross-Keys Rd.
- Close to the Atlantic City Expressway

| <sup>9</sup> / <sub>Oh Dr</sub> | NTON-CO.     | Fairtner of Swelling of | THE STANDARD                                                                                                                                                                                                                                                                                                                                                                                                                                                                                                                                                                                                                                                                                                                                                                                                                                                                                                                                                                                                                                                                                                                                                                                                                                                                                                                                                                                                                                                                                                                                                                                                                                                                                                                                                                                                                                                                                                                                                                                                                                                                                                                  | SWA SWA         |
|---------------------------------|--------------|-------------------------|-------------------------------------------------------------------------------------------------------------------------------------------------------------------------------------------------------------------------------------------------------------------------------------------------------------------------------------------------------------------------------------------------------------------------------------------------------------------------------------------------------------------------------------------------------------------------------------------------------------------------------------------------------------------------------------------------------------------------------------------------------------------------------------------------------------------------------------------------------------------------------------------------------------------------------------------------------------------------------------------------------------------------------------------------------------------------------------------------------------------------------------------------------------------------------------------------------------------------------------------------------------------------------------------------------------------------------------------------------------------------------------------------------------------------------------------------------------------------------------------------------------------------------------------------------------------------------------------------------------------------------------------------------------------------------------------------------------------------------------------------------------------------------------------------------------------------------------------------------------------------------------------------------------------------------------------------------------------------------------------------------------------------------------------------------------------------------------------------------------------------------|-----------------|
| Toewho.                         | Se Supass Rd | rel Ave 42              | OSSET AVE                                                                                                                                                                                                                                                                                                                                                                                                                                                                                                                                                                                                                                                                                                                                                                                                                                                                                                                                                                                                                                                                                                                                                                                                                                                                                                                                                                                                                                                                                                                                                                                                                                                                                                                                                                                                                                                                                                                                                                                                                                                                                                                     | Allahie Cad III |
| Glassboro Cross Keys Rd         |              | Onlo Ave                | Title | eland Dr.       |