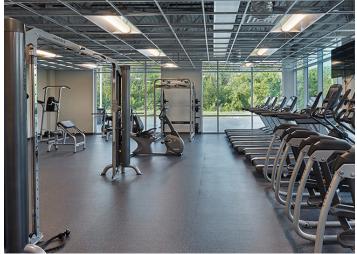

## **FEATURES**

Full cafeteria

State-of-the-art fitness center

2 ballrooms for large gatherings, events and training

## Basketball court in parking lot

Patio with outdoor seating

Walking trail

Game room and lounge with bar

Executive 3rd floor terrace

*37,932 SF* 