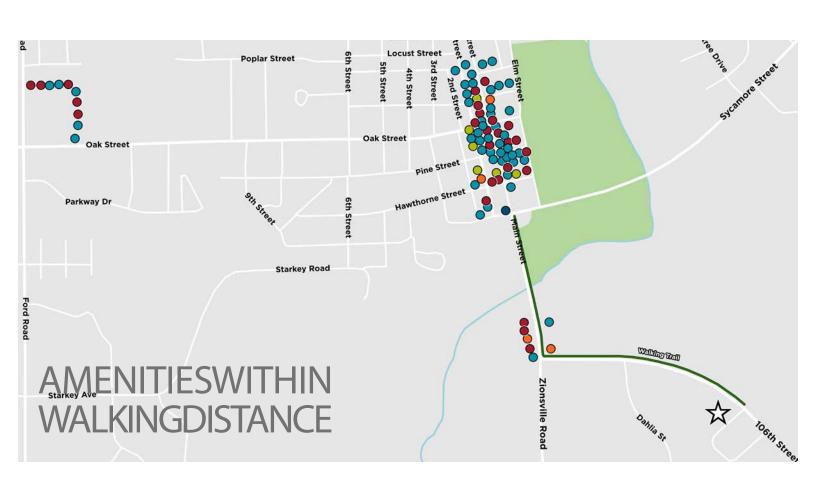

# THECONVENIENCE OF ZIONSVILLE

Set directly northwest of Indianapolis, Zionsville's hometown atmosphere is a great place to live and work. This growing town offers seventeen parks with over 400 acres of parkland, a quaint downtown known for its brick streets lined with boutiques, specialty shops and restaurants, and an excellent school system that has been ranked Top 5 Indiana School Districts for the past 15 years. All these factors are why Zionsville consistently ranks as one of the best places to live and work not only in Indiana, but in the nation.

Only minutes to I-465, 65 and Indianapolis, Zionsville is the perfect location to live and work.

Safest City in Indiana, Alarms.org, 2018

Indianapolis Airport best in the US, Conde Nast Traveler

Top State for business and infrastructure, CNBC 2018