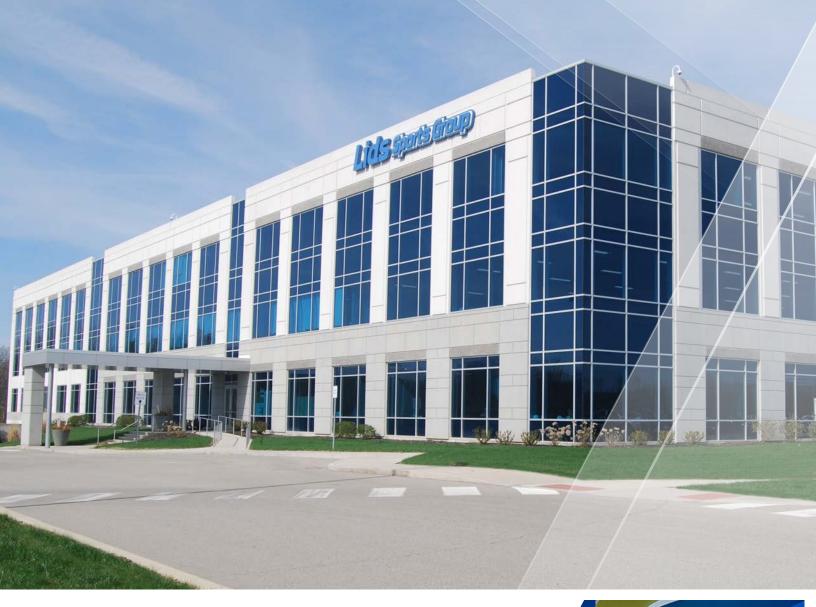

150,079 SF FOR LEASE

## ES LIDS WAY

Zionsville, IN 46077

## ABOUT THE BUILDING

The Lids Headquarters property is a unique opportunity to own or lease one of the newest office buildings in the metro Indianapolis area. The four story, 150,079 square foot office building has a progressive design and is situated on a beautiful 13.6 acre site with modern features and an amenity package that is unparalleled in the office market.

Located in the Northwest suburb of Zionsville, one of the Indianapolis region's most desirable residential communities, the Lids Headquarters property represents an unprecedented opportunity for a buyer or user to make a bold statement and provide a progressive work environment for their most important assets...their people.