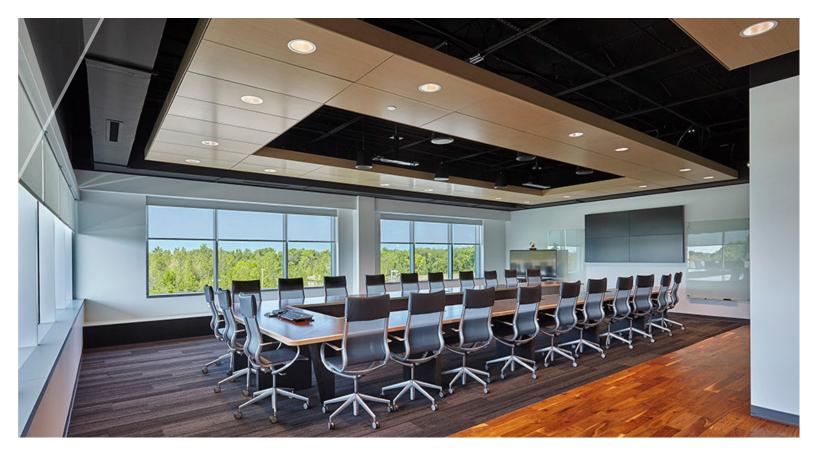

## **FEATURES**

Full cafeteria

State-of-the-art fitness center

2 ballrooms for large gatherings, events and training

## Basketball court in parking lot

Patio with outdoor seating

Walking trail

Game room and lounge with bar

Executive 3rd floor terrace

*37,932 SF* 