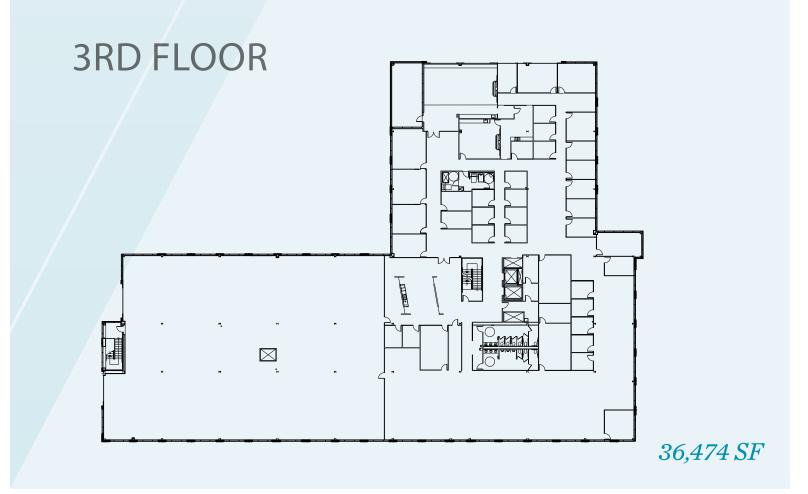

## ABOUT THE BUILDING

The Lids Headquarters property is a unique opportunity to own or lease one of the newest office buildings in the metro Indianapolis area. The four story, 150,079 square foot office building has a progressive design and is situated on a beautiful 13.6 acre site with modern features and an amenity package that is unparalleled in the office market.

## Basketball court in parking lot

Patio with outdoor seating

Walking trail

Game room and lounge with bar

Executive 3rd floor terrace

*37,932 SF* 