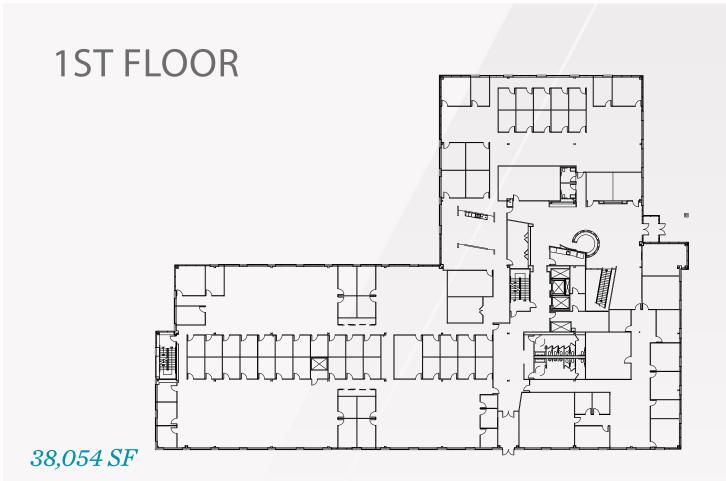

## ABOUT THE BUILDING

The Lids Headquarters property is a unique opportunity to own or lease one of the newest office buildings in the metro Indianapolis area. The four story, 150,079 square foot office building has a progressive design and is situated on a beautiful 13.6 acre site with modern features and an amenity package that is unparalleled in the office market.