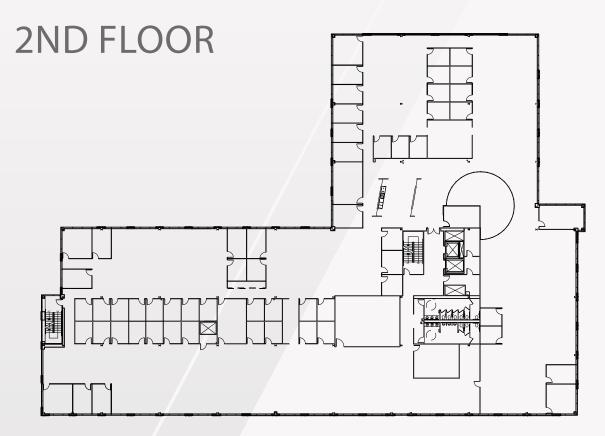

## ABOUT THE BUILDING

The Lids Headquarters property is a unique opportunity to own or lease one of the newest office buildings in the metro Indianapolis area. The four story, 150,079 square foot office building has a progressive design and is situated on a beautiful 13.6 acre site with modern features and an amenity package that is unparalleled in the office market.