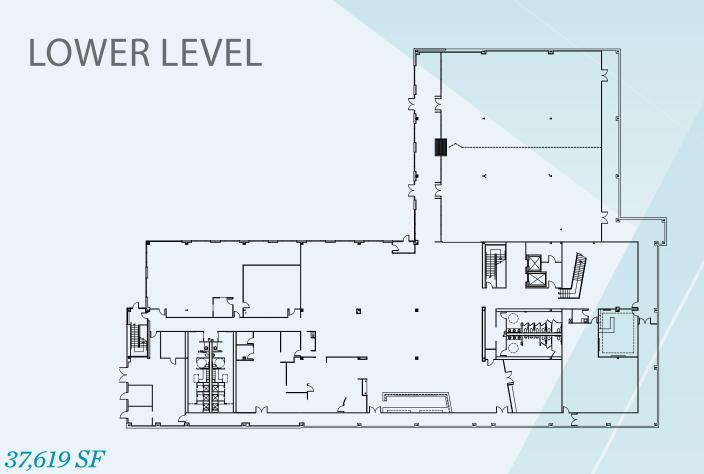

## Basketball court in parking lot

Patio with outdoor seating

Walking trail

Game room and lounge with bar

Executive 3rd floor terrace

*37,932 SF* 