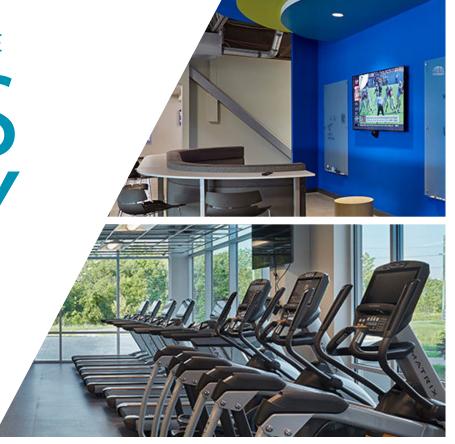

## **FEATURES**

Full cafeteria

State-of-the-art fitness center

2 ballrooms for large gatherings, events and training

## Basketball court in parking lot

Patio with outdoor seating

Walking trail

Game room and lounge with bar

Executive 3rd floor terrace

*37,932 SF* 