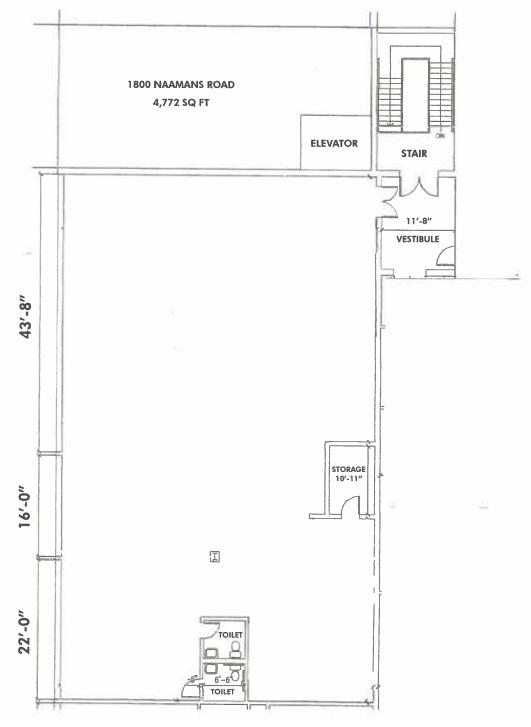

FRANCIS

# 1800 Naamans Rd | Wilmington, DE

KRKWOOD

+/-4,772 SF ENTIRE FLOOR AVAILABLE

- RETAIL, MEDICAL, OFFICE OR RECREATION
- Pylon signage
- AMPLE PARKING
- Adjacent to Kirkwood Fitness
- Located in North Wilmington

# Neil Kilian, CCIM, SIOR

+1 302 322 9500 NeilKilian@emoryhill.com

# **Tim Plemmons**

+1 302 322 9500 TPlemmons@emoryhill.com

#### 10 Corporate Circle Suite 100 New Castle, DE 19720 +1 302 322 9500 www.emoryhill.com



Site Plan

For Lease **1800 Naamans Rd** Wilmington, DE



### Neil Kilian, CCIM, SIOR

+1 302 322 9500 • NeilKilian@emoryhill.com

### Tim Plemmons

+1 302 322 9500 • TPlemmons@emoryhill.com

10 Corporate Circle, Suite 100 New Castle, DE 19720 +1 302 322 9500

#### www.emoryhill.com



For Lease **1800 Naamans Rd** Wilmington, DE

## **Floor Plan**



#### Neil Kilian, CCIM, SIOR

+1 302 322 9500 • NeilKilian@emoryhill.com

### Tim Plemmons

+1 302 322 9500 • TPlemmons@emoryhill.com

10 Corporate Circle, Suite 100 New Castle, DE 19720 +1 302 322 9500

#### www.emoryhill.com

For Lease 1800 Naamans Rd Wilmington, DE





# Neil Kilian, CCIM, SIOR

+1 302 322 9500 • NeilKilian@emoryhill.com

#### **Tim Plemmons**

+1 302 322 9500 • TPlemmons@emoryhill.com

10 Corporate Circle, Suite 100 New Castle, DE 19720 +1 302 322 9500

#### www.emoryhill.com

For Lease **1800 Naamans Rd** Wilmington, DE





| Demographics:                          | 1 Mile    | 3 Mile    | 5 Mile    |
|----------------------------------------|-----------|-----------|-----------|
| <ul> <li>Population:</li> </ul>        | 8,552     | 77,060    | 152,720   |
| <ul>