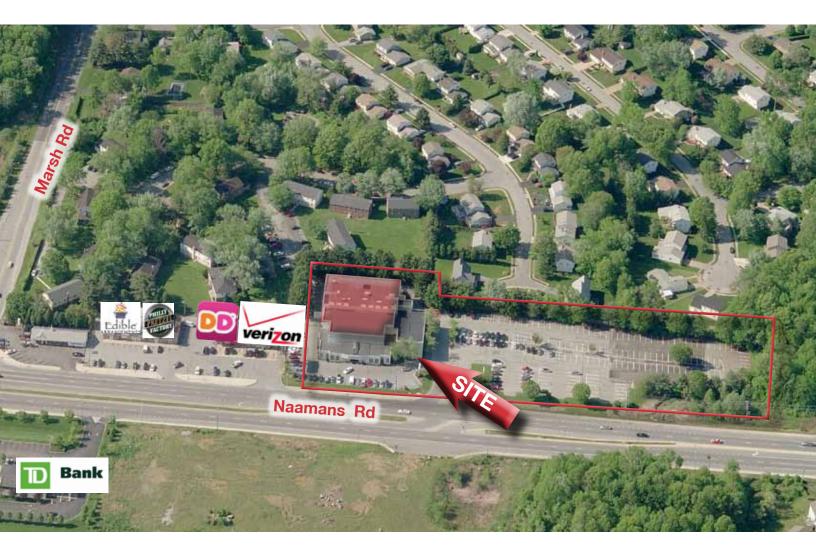

# 1800 Naamans Rd | Wilmington, DE

KRKWOOD

+/-4,772 SF ENTIRE FLOOR AVAILABLE

- RETAIL, MEDICAL, OFFICE OR RECREATION
- Pylon signage
- AMPLE PARKING
- Adjacent to Kirkwood Fitness
- Located in North Wilmington