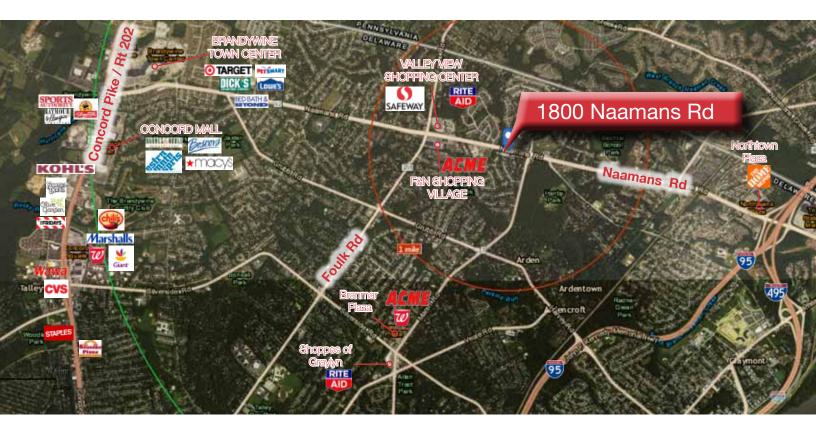

#### www.emoryhill.com

For Lease **1800 Naamans Rd** Wilmington, DE

| Demographics:                          | 1 Mile    | 3 Mile    | 5 Mile    |
|----------------------------------------|-----------|-----------|-----------|
| <ul> <li>Population:</li> </ul>        | 8,552     | 77,060    | 152,720   |
| <ul> <li>Households:</li> </ul>        | 3,627     | 30,575    | 61,121    |
| <ul> <li>Average HH Income:</li> </ul> | \$113,335 | \$114,120 | \$112,588 |

• Traffic Count: +/- 29,600 VPD