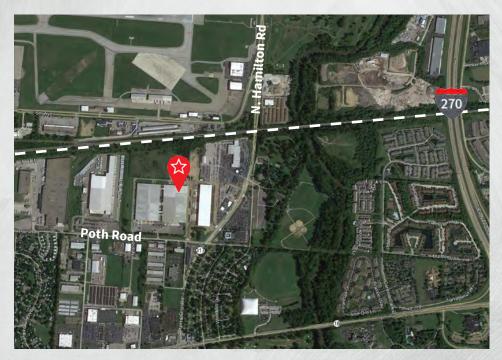

include Rite Rug, FedEx Ground, Byers Auto, Columbus International Airport, Glazer's, Defense Supply Center, DSW, Shottenstein Property Group and CR England

### 4900 Poth Road, Whitehall, OH

### **Dan Wendorf**

+1 614 460 4407

dan.wendorf@am.jll.com

#### **Brian Marsh**

+1 614 460 4421

brian.marsh@am.jll.com

### **Nick Tomasone**

+1 614 460 4482

nick.tomasone@am.jll.com



## Property highlights

- 260,500 SF multi-tenant building
- 157,214 SF available
- Cross dock facility
- 1,000 SF office
- 13 dock doors
- 18' 25' clear height
- Four drive-in doors
- 50 auto parking spaces
- Additional trailer parking
- 1,200 amps, 480 volt power supply
- 50' x 25' column spacing
- Motion sensor LED lighting
- \$2.75 lease rate



### Site plan

4900 Poth Road Whitehall, OH





# Local map



### **Dan Wendorf**

+1 614 460 4407

dan.wendorf@am.jll.com

#### **Brian Marsh**

+1 614 460 4421

brian.marsh@am.jll.com

### **Nick Tomasone**

+1 614 460 4482

nick.tomasone@am.jll.com

## Columbus, Ohio map