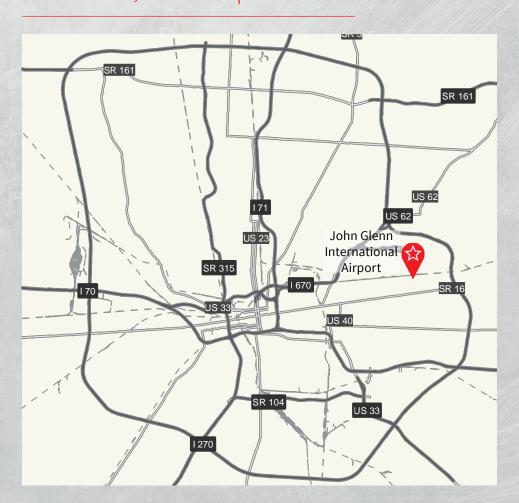

614 460 4407

dan.wendorf@am.jll.com

#### **Brian Marsh**

+1 614 460 4421

brian.marsh@am.jll.com

### **Nick Tomasone**

+1 614 460 4482

nick.tomasone@am.jll.com



## Property highlights

- 260,500 SF multi-tenant building
- 157,214 SF available
- Cross dock facility
- 1,000 SF office
- 13 dock doors
- 18' 25' clear height
- Four drive-in doors
- 50 auto parking spaces
- Additional trailer parking
- 1,200 amps, 480 volt power supply
- 50' x 25' column spacing
- Motion sensor LED lighting
- \$2.75 lease rate



### Site plan

4900 Poth Road Whitehall, OH





# Local map



### **Dan Wendorf**

+1 614 460 4407

dan.wendorf@am.jll.com

#### **Brian Marsh**

+1 614 460 4421

brian.marsh@am.jll.com

### **Nick Tomasone**

+1 614 460 4482

nick.tomasone@am.jll.com

## Columbus, Ohio map