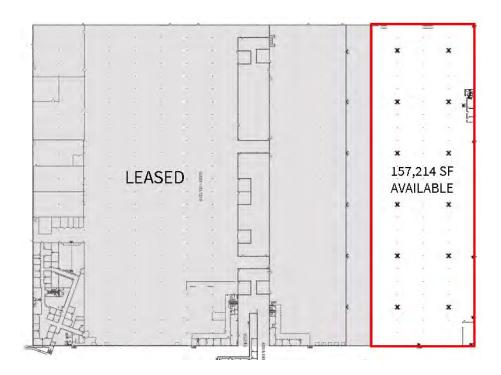

### 157,214 SF available

### Site plan

4900 Poth Road Whitehall, OH

## Property highlights

- 260,500 SF multi-tenant building
- 157,214 SF available
- Cross dock facility
- 1,000 SF office
- 13 dock doors
- 18' 25' clear height
- Four drive-in doors
- 50 auto parking spaces
- Additional trailer parking
- 1,200 amps, 480 volt power supply
- 50' x 25' column spacing
- Motion sensor LED lighting
- \$2.75 lease rate