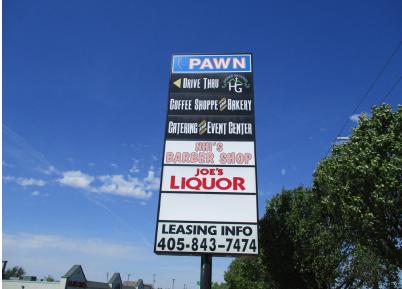

#### **PROPERTY HIGHLIGHTS**

- · Pylon signage available
- · Great visibility
- · Easy in and out
- 3 5 year lease term preferred
- Tenant improvement participation by Landlord may be available

5804 - 5828 NW 63rd St, Oklahoma City, OK 73132

|       | TENANT ROSTER - EAST BUILDING |                       |  |  |
|-------|-------------------------------|-----------------------|--|--|
| Suite | 5804                          | Coyote Pawn           |  |  |
| Suite | 5805                          | Nhi's Barber Shop     |  |  |
| Suite | 5806                          | 420 Dispensary        |  |  |
| Suite | 5808                          | H2 Hair Salon         |  |  |
| Suite | 5810-5814                     | Higher Grounds Coffee |  |  |