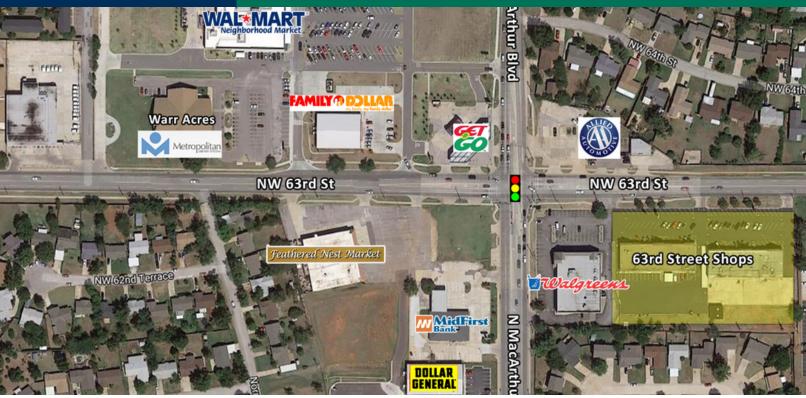

### **PROPERTY OVERVIEW**

Very nice neighborhood strip center with strong co-tenancy serving northwest Oklahoma City.

Neighborhood Tenants include: Walgreens, Wal-Mart Neighborhood Market, Family Dollar, Midfirst Bank, Dollar General, Goodwill and The Feathered Nest Market.