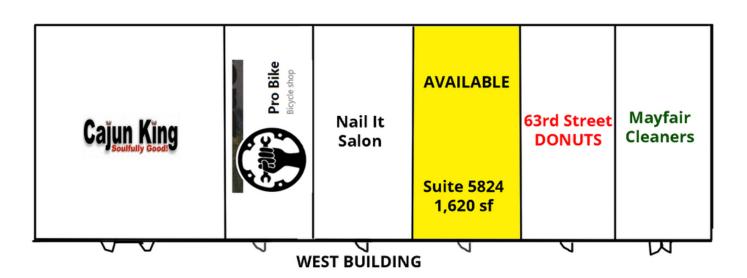

| TENANT ROSTER - WEST BUILDING |      |                      |  |  |
|-------------------------------|------|----------------------|--|--|
| Suite                         | 5816 | Cajun King           |  |  |
| Suite                         | 5820 | Pro Bikes            |  |  |
| Suite                         | 5822 | Nail It Salon        |  |  |
| Suite                         | 5824 | AVAILABLE - 1,620 SF |  |  |
| Suite                         | 5826 | 63rd Street Donuts   |  |  |
| Suite                         | 5828 | Mayfair Cleaners     |  |  |