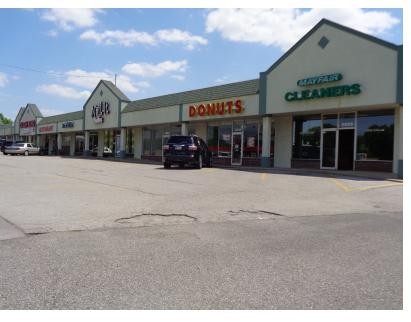

### **PROPERTY OVERVIEW**

Very nice neighborhood strip center with strong co-tenancy serving northwest Oklahoma City.

Neighborhood Tenants include: Walgreens, Wal-Mart Neighborhood Market, Family Dollar, Midfirst Bank, Dollar General, Goodwill and The Feathered Nest Market.

| TENANT ROSTER - WEST BUILDING |      |                      |  |  |
|-------------------------------|------|----------------------|--|--|
| Suite                         | 5816 | Cajun King           |  |  |
| Suite                         | 5820 | Pro Bikes            |  |  |
| Suite                         | 5822 | Nail It Salon        |  |  |
| Suite                         | 5824 | AVAILABLE - 1,620 SF |  |  |
| Suite                         | 5826 | 63rd Street Donuts   |  |  |
| Suite                         | 5828 | Mayfair Cleaners     |  |  |