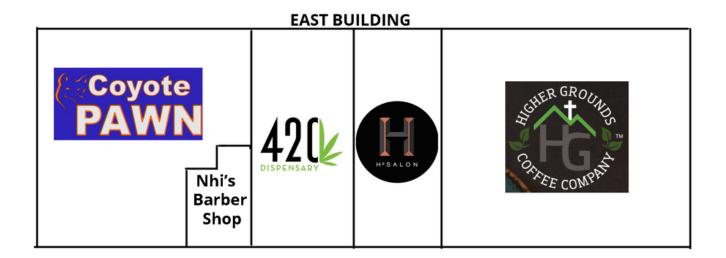

|       | TENANT ROSTER - EAST BUILDING |                       |  |  |
|-------|-------------------------------|-----------------------|--|--|
| Suite | 5804                          | Coyote Pawn           |  |  |
| Suite | 5805                          | Nhi's Barber Shop     |  |  |
| Suite | 5806                          | 420 Dispensary        |  |  |
| Suite | 5808                          | H2 Hair Salon         |  |  |
| Suite | 5810-5814                     | Higher Grounds Coffee |  |  |