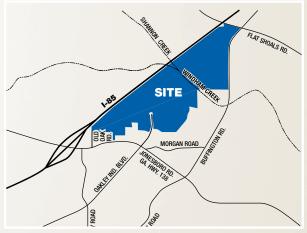

### Site Location:

Oakley Industrial Boulevard and Jonesboro Road (Highway 138); 1,300 feet of frontage on I-85; .08 miles to I-85 access ramp; 4.5 miles from I-285 and 6.8 miles from Hartsfield International Airport