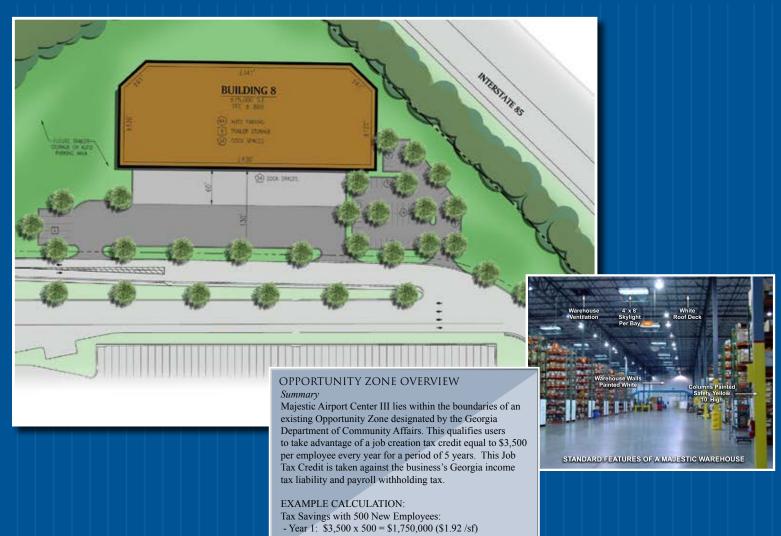

# MAJESTIC AIRPORT CENTER III

# BUILDING 8 75,000 SQUARE FEET AVAILABLE

OAKLEY INDUSTRIAL BOULEVARD, UNION CITY, GA

### Features:

**Building Depth:** 180' Office: BTS Clear Height: 28' **Bay Spacing:** 50' x 50'

Loading: 22 - 9' x 10' dock high doors

1-12' x 14' ramped drive-in door

**Electrical**: 1-600 amp panel

Auto Parking: 64 Trailer Parking: 29

### Site Location:

Oakley Industrial Boulevard and Jonesboro Road (Highway 138); 1,300 feet of frontage on I-85; .08 miles to I-85 access ramp; 4.5 miles from I-285 and 6.8 miles from Hartsfield International Airport