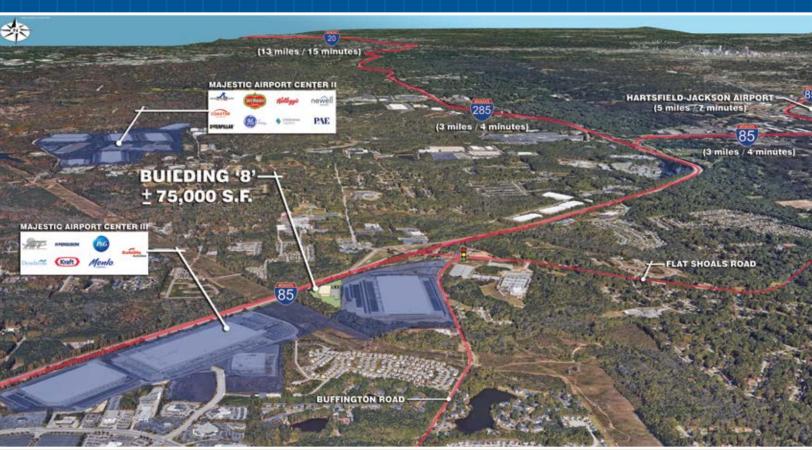

# BUILDING 8 75,000 SQUARE FEET AVAILABLE

OAKLEY INDUSTRIAL BOULEVARD, UNION CITY, GA

### Site Location:

Oakley Industrial Boulevard and Jonesboro Road (Highway 138); 1,300 feet of frontage on I-85; .08 miles to I-85 access ramp; 4.5 miles from I-285 and 6.8 miles from Hartsfield International Airport