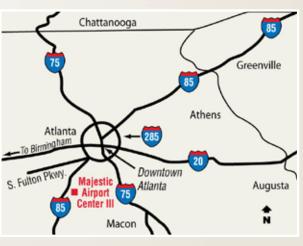

### Site Location:

Oakley Industrial Boulevard and Jonesboro Road (Highway 138); 1,300 feet of frontage on I-85; .08 miles to I-85 access ramp; 4.5 miles from I-285 and 6.8 miles from Hartsfield International Airport