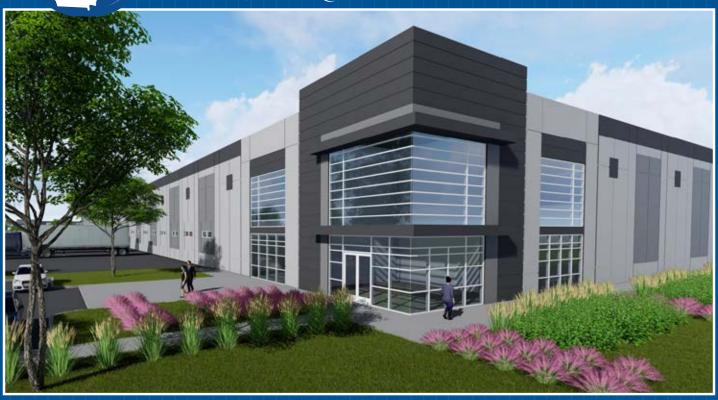

# BUILDING 8 75,000 SQUARE FEET AVAILABLE

OAKLEY INDUSTRIAL BOULEVARD, UNION CITY, GA

### Features:

**Building Depth:** 180' Office: BTS Clear Height: 28' **Bay Spacing:** 50' x 50'

Loading: 22 - 9' x 10' dock high doors

1-12' x 14' ramped drive-in door

**Electrical**: 1-600 amp panel

Auto Parking: 64 Trailer Parking: 29