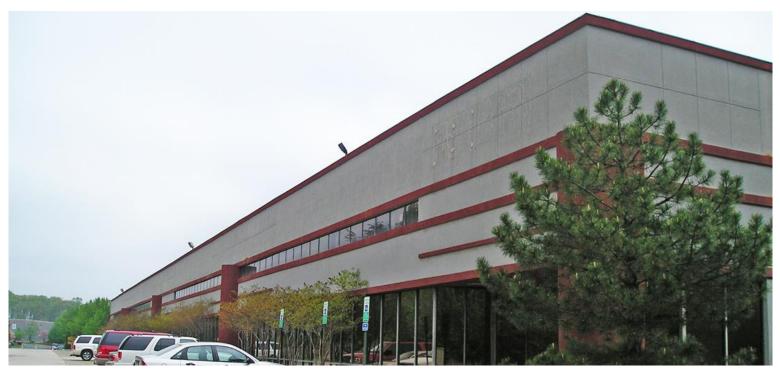

## FOR LEASE/SALE Stafford Office & Industrial Park

112 Juliad Court | Fredericksburg, VA

#### **Property Features**

- 60,000 SF masonry building
- Entire building is fully conditioned
- 3 phase power and fiber optics
- Custom designed to fit your needs