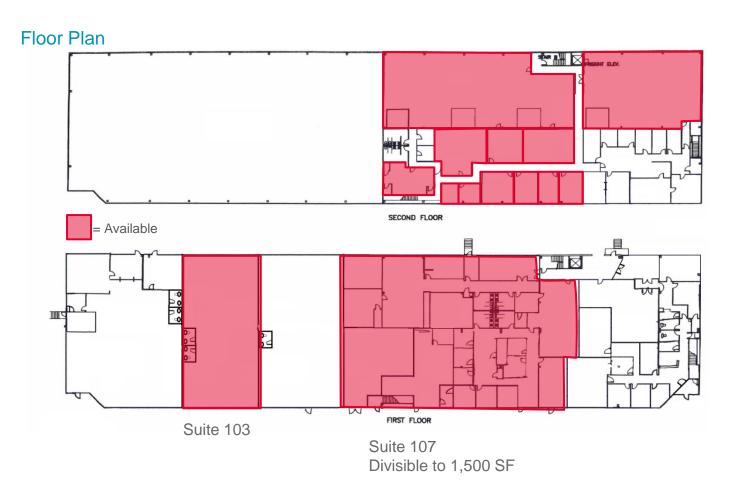

### Floor Plan

For more information, contact:

VIRGIL NELSON, CCIM 540 322 4150 virgil.nelson@thalhimer.com ADAM NELSON 540 322 4143 adam.nelson@thalhimer.com

#### First Floor

- 14,000 SF office
- 5,000 SF warehouse with roll-up door
- 24' clear ceiling height
- Freight Elevator

#### Second Floor

- 400 12,000 SF office suites available
- 5,000 10,000 SF storage available

For more information, contact:

VIRGIL NELSON, CCIM 540 322 4150 virgil.nelson@thalhimer.com

ADAM NELSON 540 322 4143 adam.nelson@thalhimer.com