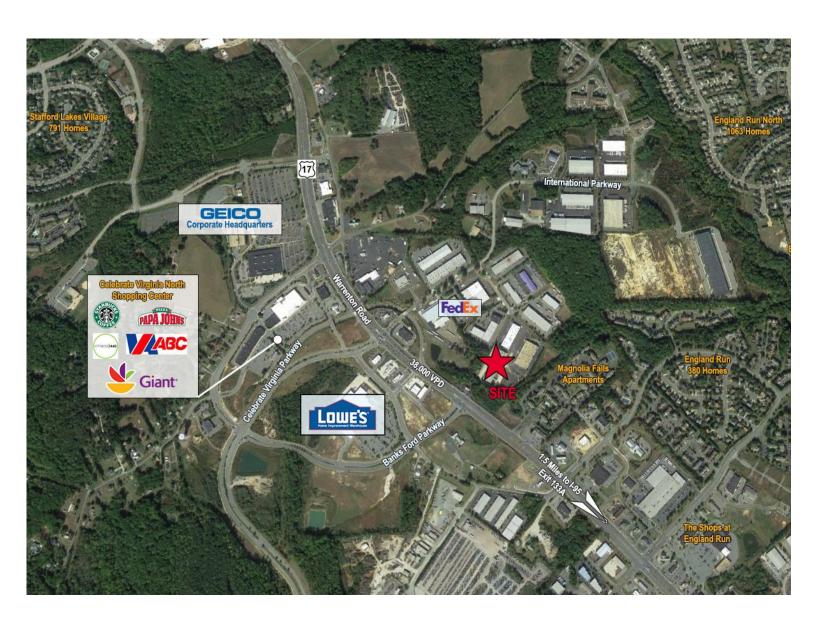

## FOR LEASE/SALE Stafford Office & Industrial Park

112 Juliad Court | Fredericksburg, VA

For more information, contact:

VIRGIL NELSON, CCIM 540 322 4150 virgil.nelson@thalhimer.com ADAM NELSON 540 322 4143 adam.nelson@thalhimer.com