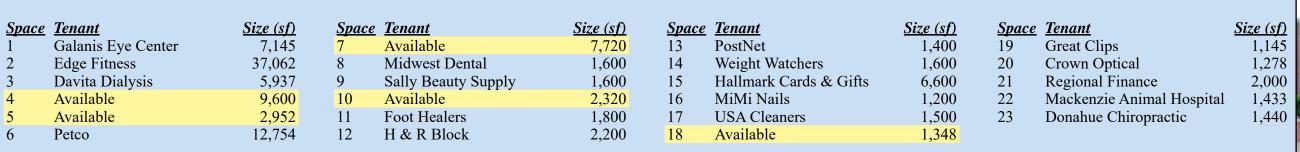

| Demographics 2020 Population     | <b>1-Mile</b> 12,429 | <b>3-Mile</b> 136,564 | 5-Mile<br>342,233 |
|----------------------------------|----------------------|-----------------------|-------------------|
| 2020 Population                  | 12,429               | 136,564               | 342,233           |
| 2020 Households                  | 6,217                | 64,948                | 155,236           |
| 2020 Average<br>Household Income | \$88,520             | \$88,396              | \$92,295          |





## Dierbergs Mackenzie Pointe

Watson Road at Mackenzie Road Shrewsbury, Missouri



For More Information Contact:



Weller Meyer • 314-492-5007 wmeyer@caplaco.com 314-276-5332 cell

11850 Studt Avenue P.O. Box 419121 St. Louis, Missouri 63141