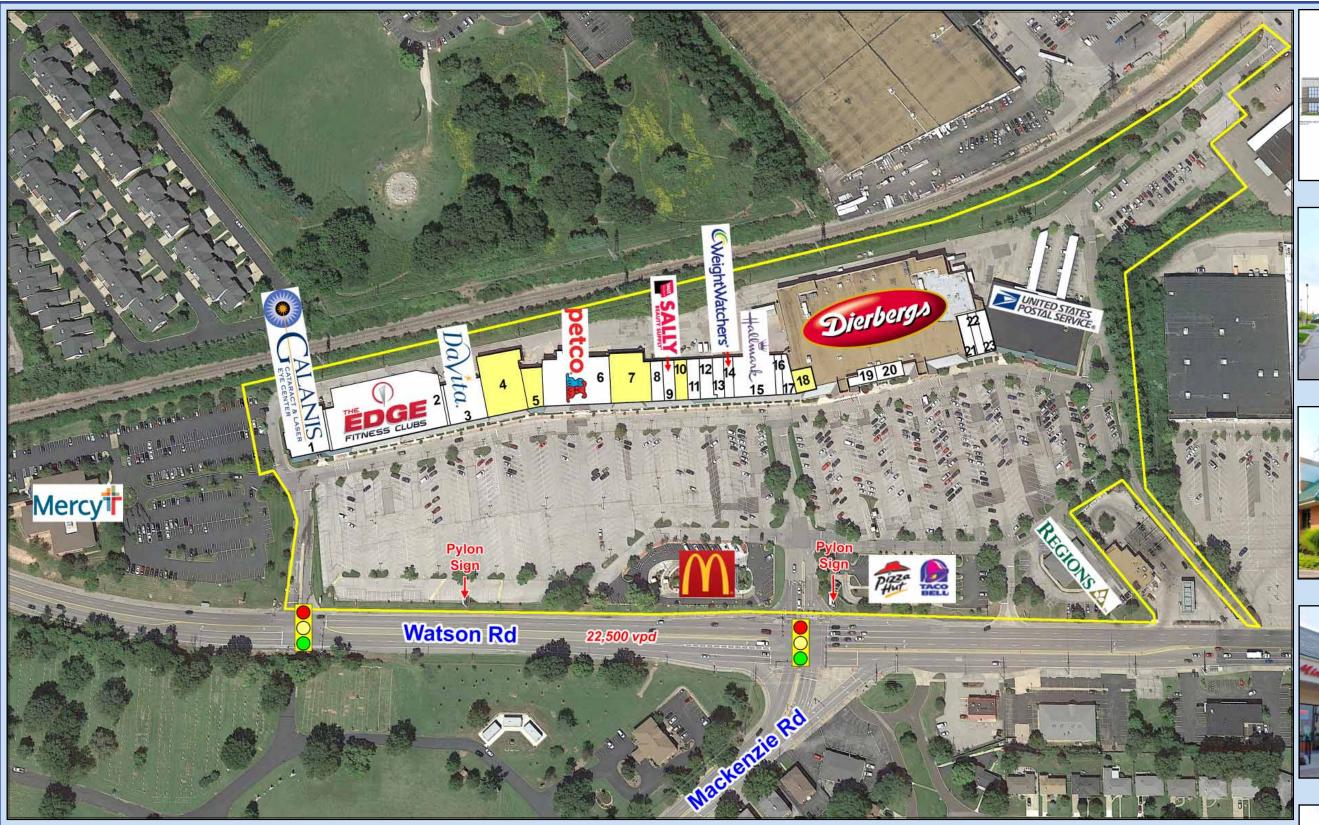

## Dierbergs Mackenzie Pointe

Watson Road at Mackenzie Road Shrewsbury, Missouri

For More Information Contact:

Weller Meyer • 314-492-5007 wmeyer@caplaco.com 314-276-5332 cell

11850 Studt Avenue P.O. Box 419121 St. Louis, Missouri 63141