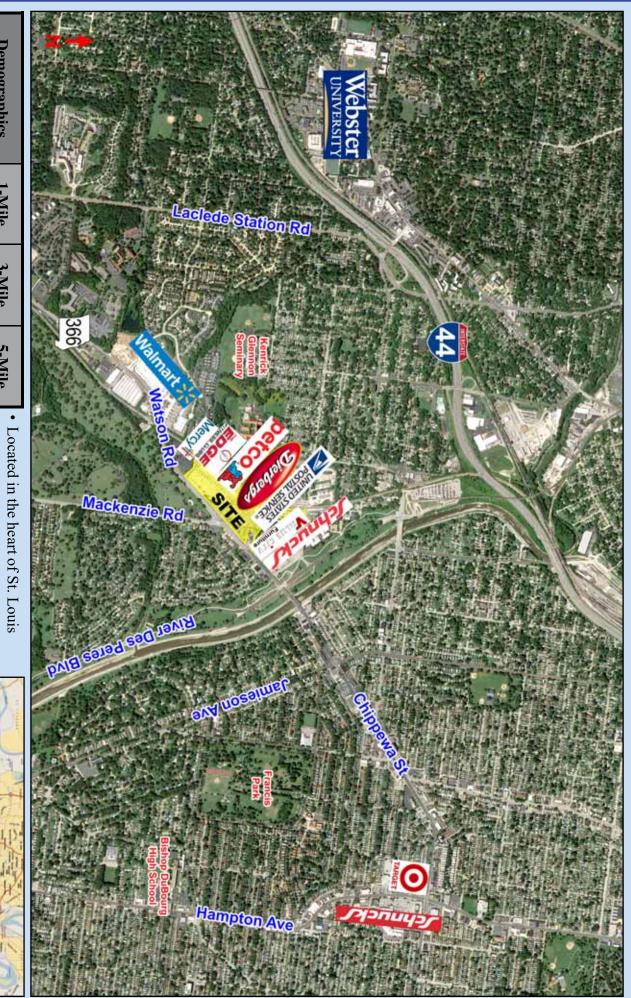

## Dierbergs Mackenzie Pointe

Watson Road at Mackenzie Road Shrewsbury, Missouri

For More Information Contact:

Weller Meyer • 314-492-5007 wmeyer@caplaco.com 314-276-5332 cell

11850 Studt Avenue P.O. Box 419121 St. Louis, Missouri 63141