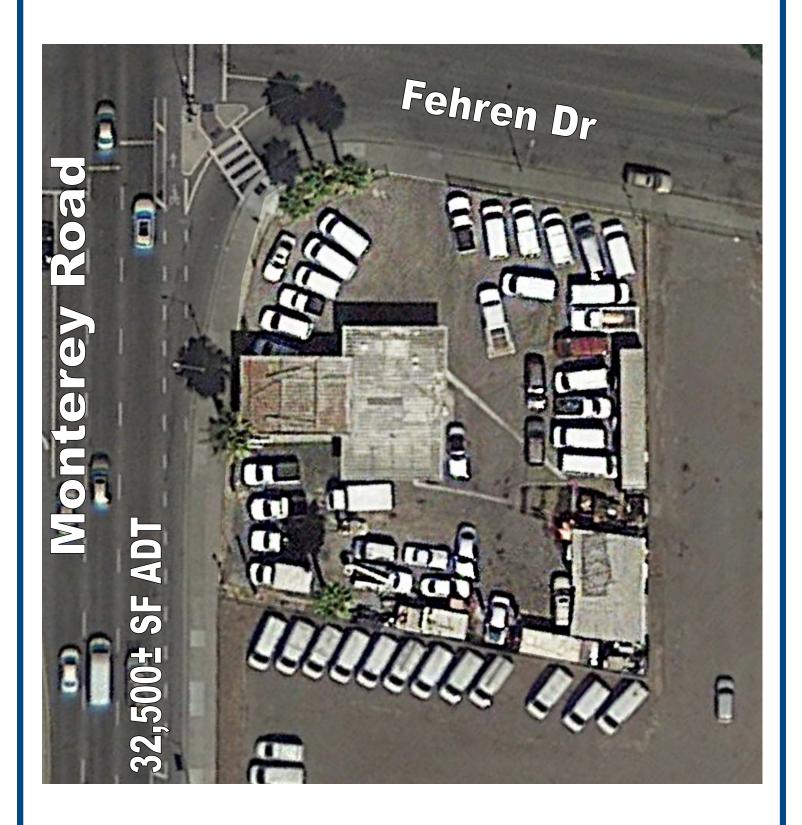

#### PROPERTY INFORMATION:

- 19,657 SF Lot
- Tremendous Opportunity and Rare Find
- Signalized Intersection
- Ingress/Egress on Both Sides
- Capitol CalTrain Stop Across The Street, Traffic To/From Capitol Expressway
- Traffic on Monterey Road: 32,500+ ADT
- Nice 1,000 SF Office Building on Lot
- Permit in Place for Auto Sales
- Contact Agent For Details