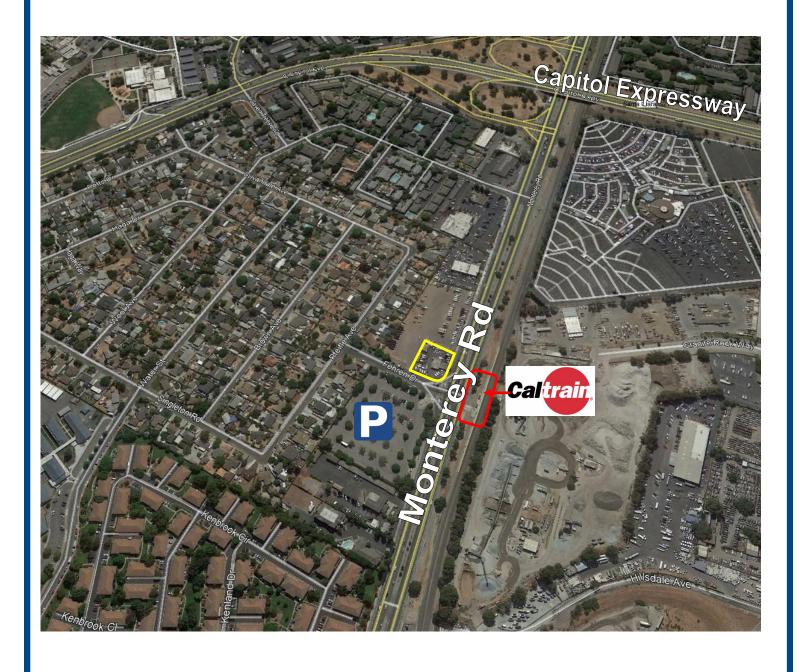

#### PROPERTY INFORMATION:

- 19,657 SF Lot
- Tremendous Opportunity and Rare Find
- Signalized Intersection
- Ingress/Egress on Both Sides
- Capitol CalTrain Stop Across The Street, Traffic To/From Capitol Expressway
- Traffic on Monterey Road: 32,500+ ADT
- Nice 1,000 SF Office Building on Lot
- Permit in Place for Auto Sales
- Contact Agent For Details