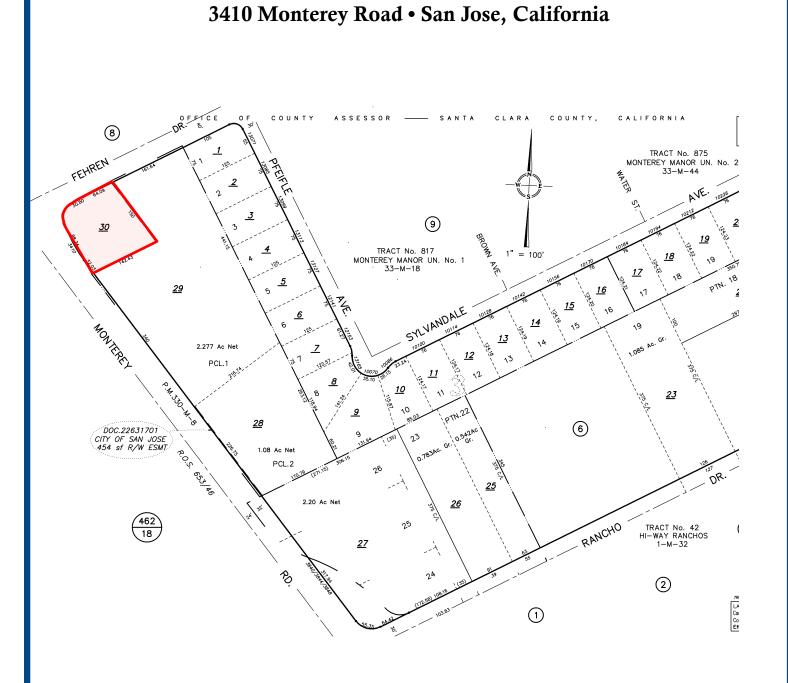

#### PROPERTY INFORMATION:

- 19,657 SF Lot
- Tremendous Opportunity and Rare Find
- Signalized Intersection
- Ingress/Egress on Both Sides
- Capitol CalTrain Stop Across The Street, Traffic To/From Capitol Expressway
- Traffic on Monterey Road: 32,500+ ADT
- Nice 1,000 SF Office Building on Lot
- Permit in Place for Auto Sales
- Contact Agent For Details