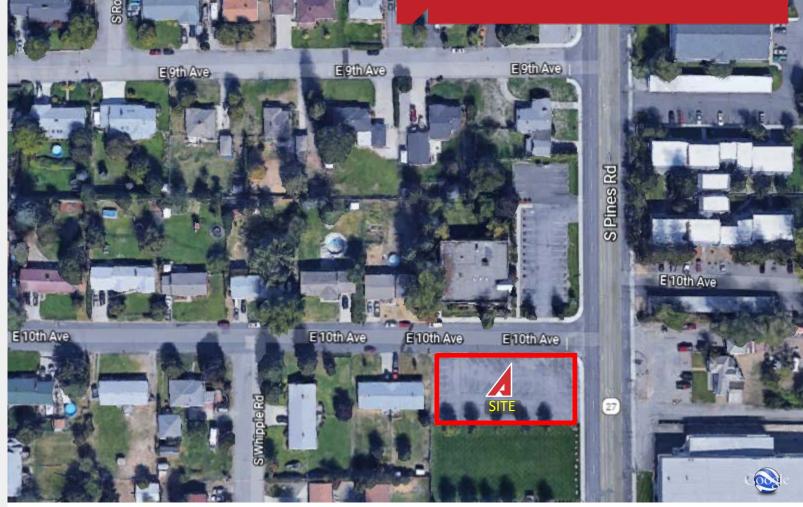

### SW Corner of 10<sup>th</sup> & Pines Spokane Valley, WA 99206

#### **Property Features**

Spokane County Tax Assessor's

Parcel #: 45214.0515

• Lot Size: 16,340 SF ±

• Dimensions: 80 x 205 SF

Zoning CMU