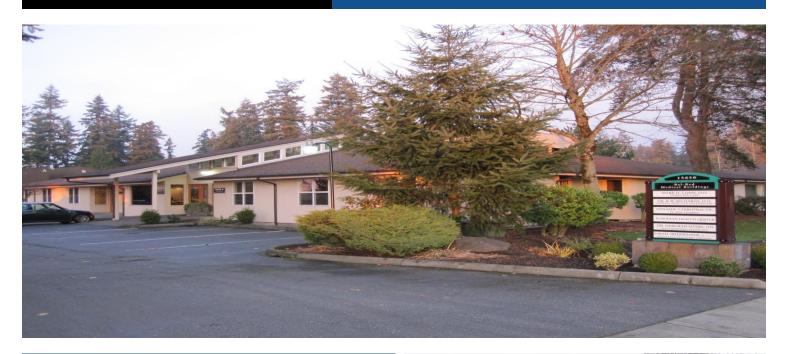

### **Bel-Red Medical Building**

15650 NE 24<sup>th</sup> Street Bellevue, WA 98007

#### **BUILDING FEATURES**

- Affordable Professional Office Space
- \$18.00 SF NNN
- Current Build-Out Features:
  - Suite A: 1,416 SF

#### **Many Nearby Shopping Amenities**

- Fully Wired
- Close to Microsoft & Nintendo Campuses
- 4.5 Parking Stalls / 1,000 RSF
- Building & Monument Signage Available
  - Flexible Lease Terms
  - Quiet Park Like Setting
  - Arterial Access to SR-520 & I-405
  - Minutes from Downtown Bellevue