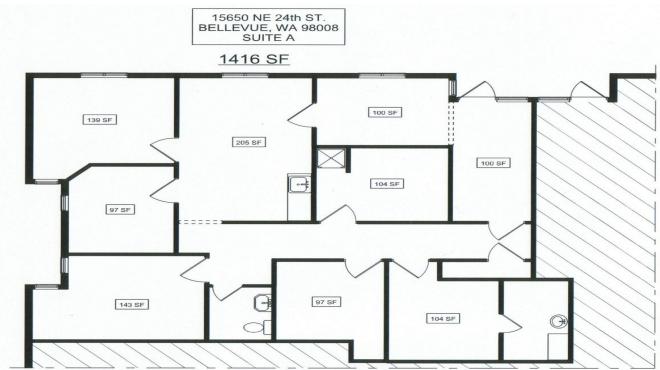

#### **BUILDING FEATURES**

- Affordable Professional Office Space
- \$18.00 SF NNN
- Current Build-Out Features:
  - Suite A: 1,416 SF