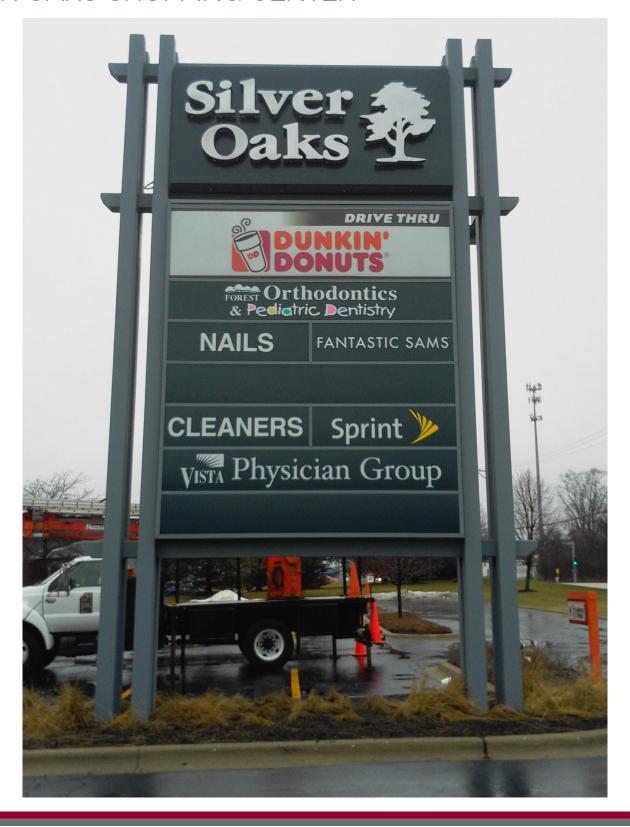

## SILVER OAKS SHOPPING CENTER

A. RICK SCARDINO Principal (773) 355-3040 direct rscardino@lee-associates.com

Round Lake Beach, Illinois

#### **HIGHLIGHTS**:

+ GLA: 19,200 SF

+ Available: 1,200-3,600 SF

+ Parking: 115 Parks (6:1)

 Tenants: Dunkin' Donuts, Vista Health System, Fantastics Sam's, Forest Orthodontics and Pediatric Dentistry, Sprint