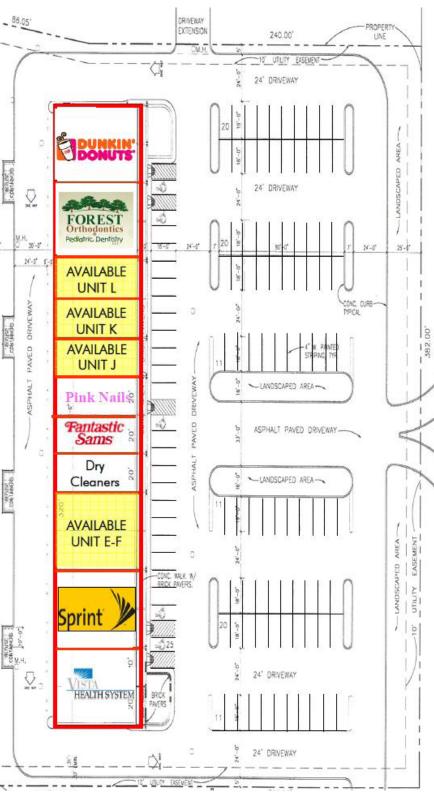

## SILVER OAKS SHOPPING CENTER

| #   | Tenant                                      | SF    | Approximate<br>Dimensions |
|-----|---------------------------------------------|-------|---------------------------|
| A-B | Vista Health System                         | 2,400 | 40'D W x 60'D             |
| C-D | Sprint                                      | 2,400 | 40'D W x 60'D             |
| E-F | AVAILABLE                                   | 2,400 | 40'D W x 60'D             |
| G   | Dry Cleaners                                | 1,200 | 20'D W x 60'D             |
| Н   | Fantastic Sam's                             | 1,200 | 20'D W x 60'D             |
| I   | Pink Nails                                  | 1,200 | 20'D W x 60'D             |
| J   | AVAILABLE                                   | 1,200 | 20'D W x 60'D             |
| К   | AVAILABLE                                   | 1,200 | 20'D W x 60'D             |
| L   | AVAILABLE                                   | 1,200 | 20'D W x 60'D             |
| M-N | Forest Orthodontics and Pediatric Dentistry | 1,200 | 20'D W x 60'D             |
| O-P | Dunkin' Donuts                              | 2,400 | 20'D W x 60'D             |