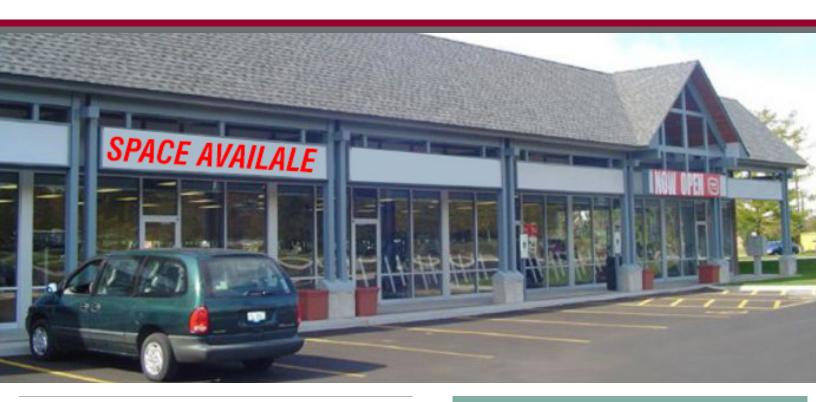

# 1,200-3,600 SF

Available for Lease

#### **HIGHLIGHTS**:

+ GLA: 19,200 SF

+ Available: 1,200-3,600 SF

+ Parking: 115 Parks (6:1)

 Tenants: Dunkin' Donuts, Vista Health System, Fantastics Sam's, Forest Orthodontics and Pediatric Dentistry, Sprint

+ Comments: Shadow Anchor to Super Wal-Mart, Beautiful maintained center, Great pylon signage available.