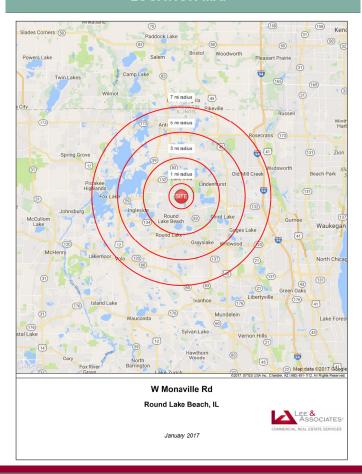

#### **LOCATION MAP**

9450 W. BRYN MAWR AVENUE, SUITE 550 ROSEMONT, ILLINOIS 60018 MAIN | (773) 355-3000 WWW.LEE-ASSOCIATES.COM FOR MORE INFORMATION: **A. RICK SCARDINO**Principal
(773) 355-3040 direct
rscardino@lee-associates.com