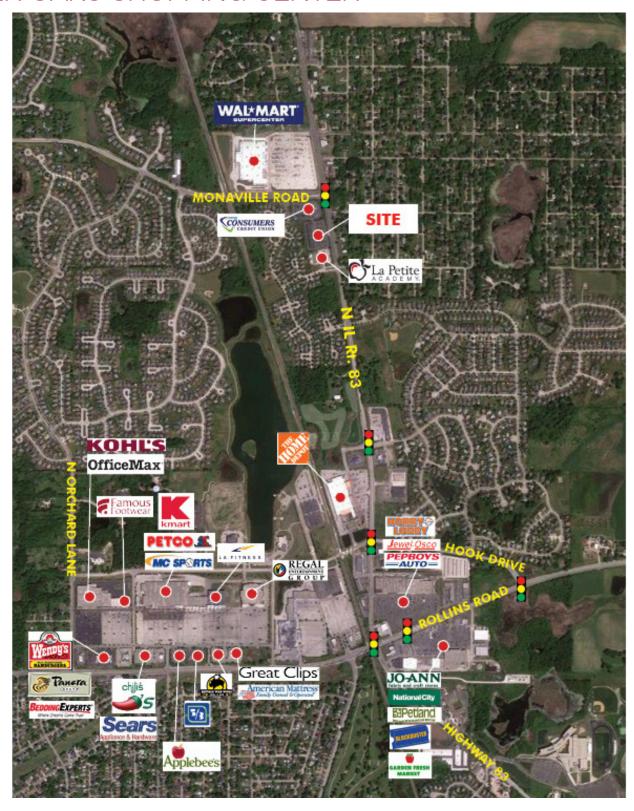

+ Comments: Shadow Anchor to Super Wal-Mart, Beautiful maintained center, Great pylon signage available.

#### **TRAFFIC COUNTS:**

+ IL Rt. 83: 18,900 vpd

+ Monaville Road: 6,600 vpd

|                   | 1 Mile    | 3 Miles  | 5 Miles  |
|-------------------|-----------|----------|----------|
| Population        | 9,032     | 64,843   | 140,085  |
| Households        | 2,904     | 22,361   | 48,831   |
| Avg. HHI          | \$101,180 | \$84,921 | \$95,603 |
| Daytime Employees | 3,319     | 29,649   | 72,154   |