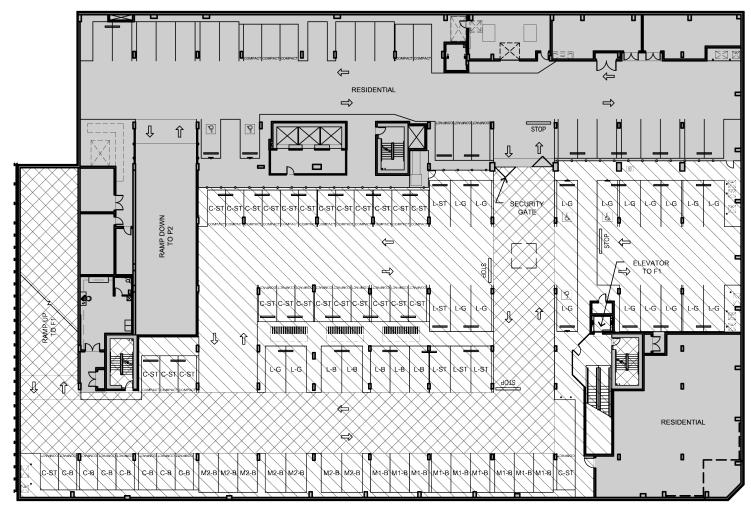

## **URBANA** | BALLARD RETAIL SPACE FOR LEASE

#### PARKING PLAN

| PARKING STALL KEY          |                             |                            |                            |                           |  |  |
|----------------------------|-----------------------------|----------------------------|----------------------------|---------------------------|--|--|
|                            | COMPACT 1<br>7'-6" x 16'-0" | MEDIUM 1<br>8'-0" x 16'-0" | MEDIUM 2<br>8'-6" x 16'-0" | LARGE 1<br>8'-6" x 19'-0" |  |  |
| BARTELL EXCLUSIVE STALLS   | C1-B                        | M1-B                       | M2-B                       | L1-B                      |  |  |
| RETAIL SHORT TERM STALLS   | C1-ST                       | M1-ST                      | M2-ST                      | L1-ST                     |  |  |
| GENERAL RETAIL PARKING     | C1-G                        | M1-G                       | M2-G                       | L1-G                      |  |  |
| NOTE: ZC = PARKING RESERVE | D FOR ZIP CAR               | RS. FRP = FUT              | URE RESIDEN                | Γ PARKING                 |  |  |