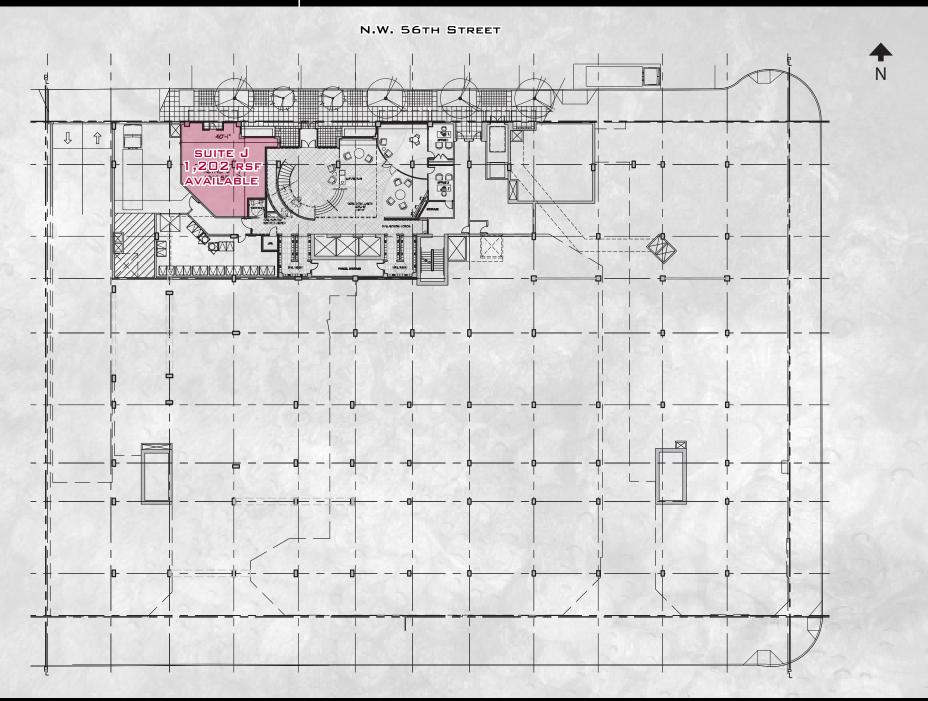

### 1500 N.W. MARKET STREET BALLARD, WA 98107

- SPACE AVAILABLE: 1,202 RSF (Great Office Space)
- \$38.00 rsf/yr +\$7.00 NNN.
- **■** Excellent retail opportunity in thriving Ballard!
- Incredible visibility and traffic counts on very busy corner of 15th Ave N.W. & N.W. Market Street!
- Join: Bartell's, Five Guys, Massage Envy, Jimmy John's and other great tenants.
- Neighboring tenants include: Ballard Market, Walgreen's, Safeway and more!
- 330 unit apartment building.
- 103 dedicated retail parking stalls.
- Building open! Available for TI's now!!!