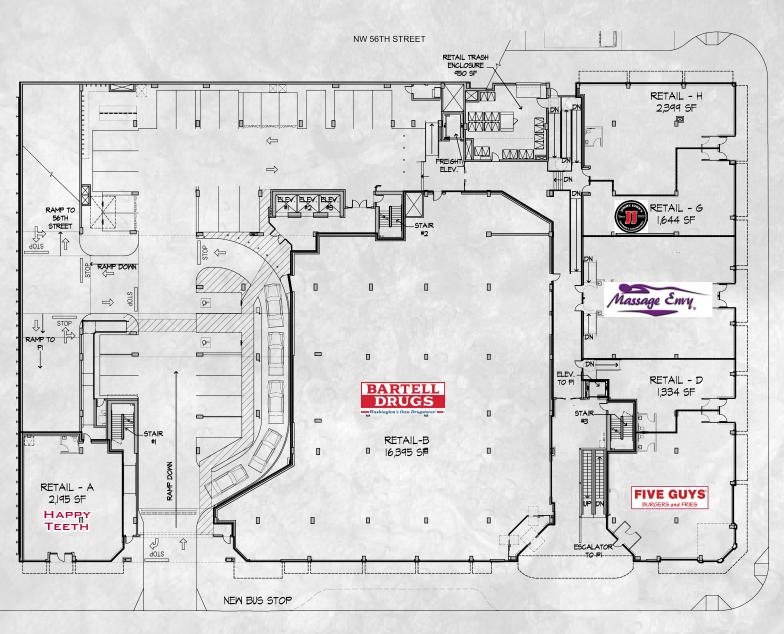

### 1500 N.W. MARKET STREET BALLARD, WA 98107

- SPACE AVAILABLE: 1,202 RSF (Great Office Space)
- \$38.00 rsf/yr +\$7.00 NNN.
- **■** Excellent retail opportunity in thriving Ballard!
- Incredible visibility and traffic counts on very busy corner of 15th Ave N.W. & N.W. Market Street!
- Join: Bartell's, Five Guys, Massage Envy, Jimmy John's and other great tenants.
- Neighboring tenants include: Ballard Market, Walgreen's, Safeway and more!
- 330 unit apartment building.
- 103 dedicated retail parking stalls.
- Building open! Available for TI's now!!!

| PREMISES (BARTELL DRUGS) |
|--------------------------|
|--------------------------|

|  | RETAIL | COMMON | AREA |
|--|--------|--------|------|
|  |        |        |      |

OTHER RETAIL