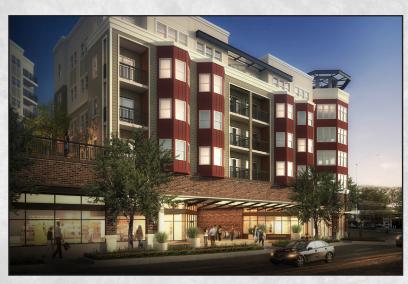

### 1500 N.W. MARKET STREET BALLARD, WA 98107

- SPACE AVAILABLE: 1,202 RSF (Great Office Space)
- \$38.00 rsf/yr +\$7.00 NNN.
- **■** Excellent retail opportunity in thriving Ballard!
- Incredible visibility and traffic counts on very busy corner of 15th Ave N.W. & N.W. Market Street!
- Join: Bartell's, Five Guys, Massage Envy, Jimmy John's and other great tenants.
- Neighboring tenants include: Ballard Market, Walgreen's, Safeway and more!
- 330 unit apartment building.
- 103 dedicated retail parking stalls.
- Building open! Available for TI's now!!!