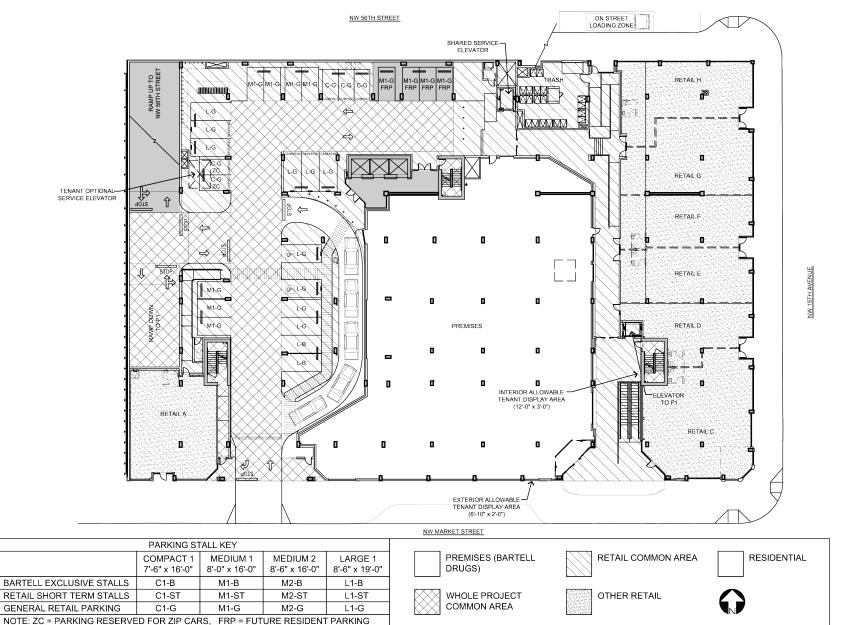

#### PARKING PLAN

#### PARKING PLAN

| PARKING STALL KEY          |                             |                            |                            |                           |  |  |
|----------------------------|-----------------------------|----------------------------|----------------------------|---------------------------|--|--|
|                            | COMPACT 1<br>7'-6" x 16'-0" | MEDIUM 1<br>8'-0" x 16'-0" | MEDIUM 2<br>8'-6" x 16'-0" | LARGE 1<br>8'-6" x 19'-0" |  |  |
| BARTELL EXCLUSIVE STALLS   | C1-B                        | M1-B                       | M2-B                       | L1-B                      |  |  |
| RETAIL SHORT TERM STALLS   | C1-ST                       | M1-ST                      | M2-ST                      | L1-ST                     |  |  |
| GENERAL RETAIL PARKING     | C1-G                        | M1-G                       | M2-G                       | L1-G                      |  |  |
| NOTE: ZC = PARKING RESERVE | D FOR ZIP CAR               | RS. FRP = FUT              | URE RESIDEN                | Γ PARKING                 |  |  |

| PREMISES (BARTELL DRUGS) |
|--------------------------|
|--------------------------|

|  | RETAIL | COMMON | AREA |
|--|--------|--------|------|
|  |        |        |      |

OTHER RETAIL