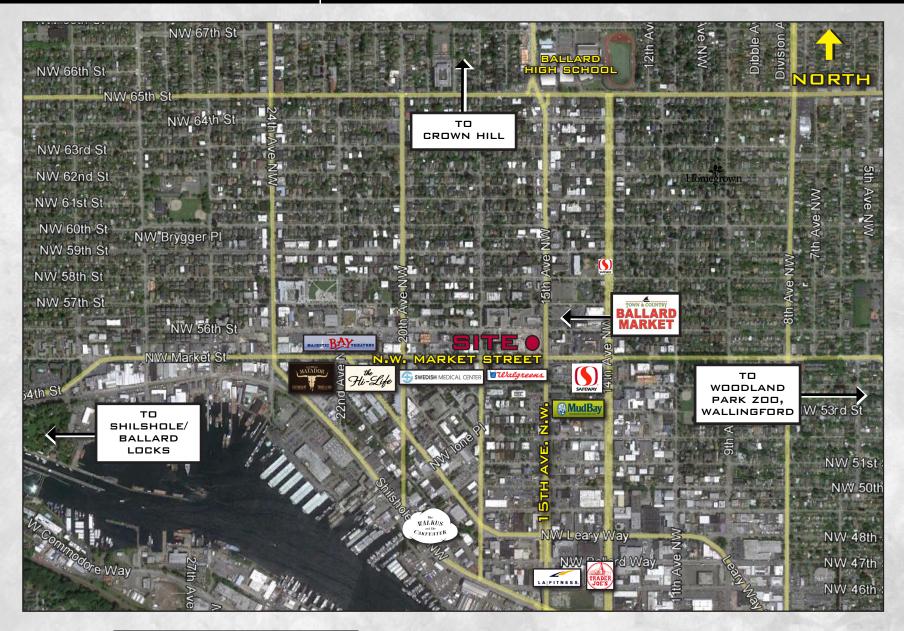

### 1500 N.W. MARKET STREET BALLARD, WA 98107

- SPACE AVAILABLE: 1,202 RSF (Great Office Space)
- \$38.00 rsf/yr +\$7.00 NNN.
- **■** Excellent retail opportunity in thriving Ballard!
- Incredible visibility and traffic counts on very busy corner of 15th Ave N.W. & N.W. Market Street!
- Join: Bartell's, Five Guys, Massage Envy, Jimmy John's and other great tenants.
- Neighboring tenants include: Ballard Market, Walgreen's, Safeway and more!
- 330 unit apartment building.
- 103 dedicated retail parking stalls.
- Building open! Available for TI's now!!!

TRAFFIC COUNTS TOTAL OVER 25,000 CARS PER DAY!

N.W. MARKET STREET