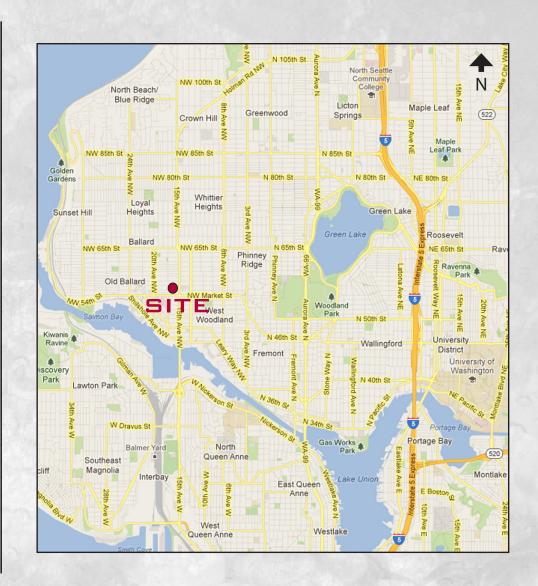

### 1500 N.W. MARKET STREET BALLARD, WA 98107

- SPACE AVAILABLE: 1,202 RSF (Great Office Space)
- \$38.00 rsf/yr +\$7.00 NNN.
- **■** Excellent retail opportunity in thriving Ballard!
- Incredible visibility and traffic counts on very busy corner of 15th Ave N.W. & N.W. Market Street!
- Join: Bartell's, Five Guys, Massage Envy, Jimmy John's and other great tenants.
- Neighboring tenants include: Ballard Market, Walgreen's, Safeway and more!
- 330 unit apartment building.
- 103 dedicated retail parking stalls.
- Building open! Available for TI's now!!!

TRAFFIC COUNTS TOTAL OVER 25,000 CARS PER DAY!

N.W. MARKET STREET