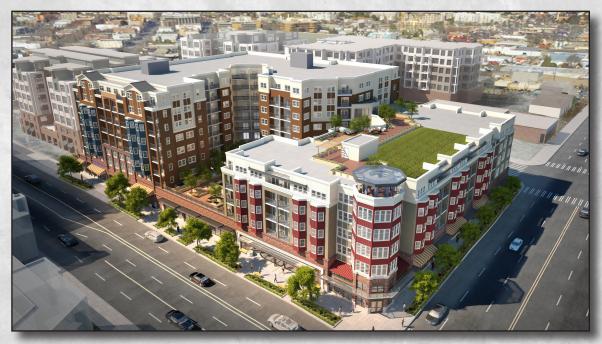

# BALLARD RETAIL SPACE FOR LEASE

CONTACT:

AARON BENNETT 206.859.4500

AARONB@JSHPROPERTIES.COM

1809 7TH AVENUE, SUITE 1209 | SEATTLE, WA 98101

### 1500 N.W. MARKET STREET BALLARD, WA 98107

- SPACE AVAILABLE: 1,202 RSF (Great Office Space)
- \$38.00 rsf/yr +\$7.00 NNN.
- **■** Excellent retail opportunity in thriving Ballard!
- Incredible visibility and traffic counts on very busy corner of 15th Ave N.W. & N.W. Market Street!
- Join: Bartell's, Five Guys, Massage Envy, Jimmy John's and other great tenants.
- Neighboring tenants include: Ballard Market, Walgreen's, Safeway and more!
- 330 unit apartment building.
- 103 dedicated retail parking stalls.
- Building open! Available for TI's now!!!