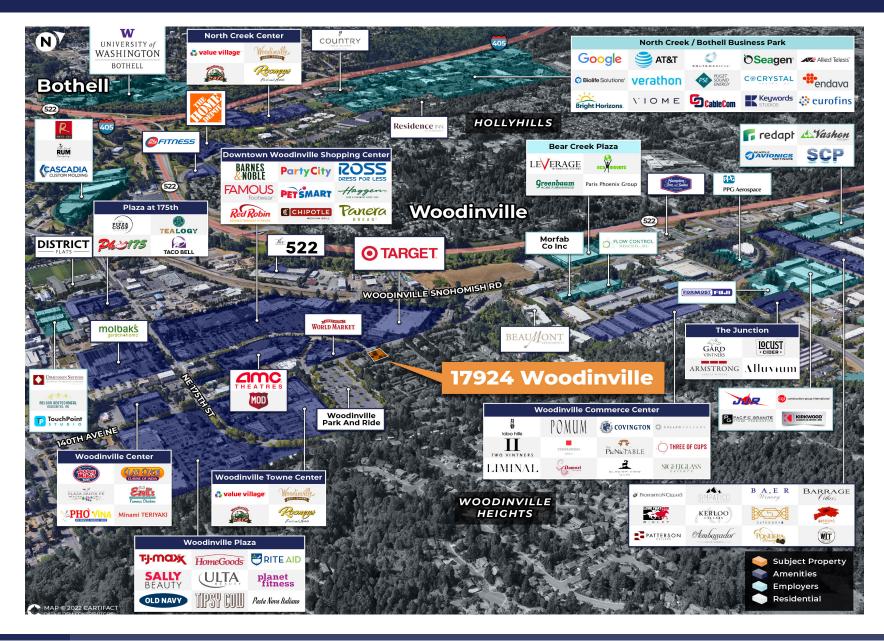

2 stories of office

Free surface parking; 4.0 | 1,000 SF

2000; 2022 upgrades

Significant exterior & interior upgrades in 2023

Comcast Business, Comcast & Ziply Fiber

Great downtown Woodinville location. On bus line & very close to the park & ride. Within steps of Woodinville Town Center & minutes away from all of the downtown amenities.