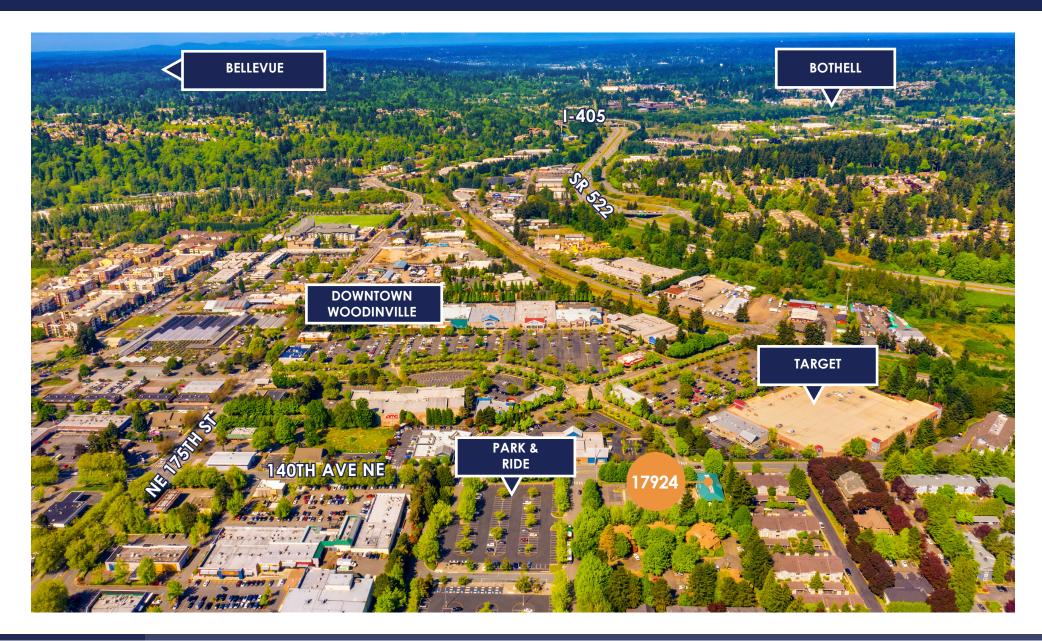

## 17924 140TH AVE NE

17924 140th Ave NE, Woodinville, WA 98072

ROBERT MESSMER, CCIM 425.458.3902 | 206.948.1577 (c) rmessmer@rgmcommercial.com JENNIFER HEYL 425.458.3908 jennifer@rgmcommercial.com

2 stories of office

Free surface parking; 4.0 | 1,000 SF

2000; 2022 upgrades

Significant exterior & interior upgrades in 2023

Comcast Business, Comcast & Ziply Fiber

Great downtown Woodinville location. On bus line & very close to the park & ride. Within steps of Woodinville Town Center & minutes away from all of the downtown amenities.