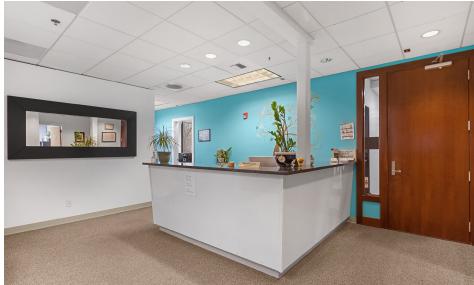

## Office Building in Prime Woodinville location

Suite 230

**Bldg Rental Rate** 

**Suite Details** 

Signage

**Stories** 

**Parking** 

**Year Built** 

**Building Upgrades** 

Communication/ Fiber

**Amenities** 

1,797 SF

\$28.00 per SF NNN (2024 Est. \$14.32/SF)

Suite has 4 private offices, a conference room, reception & a kitchenette/work room

Prominent monument & building signage off of 140th Ave NF