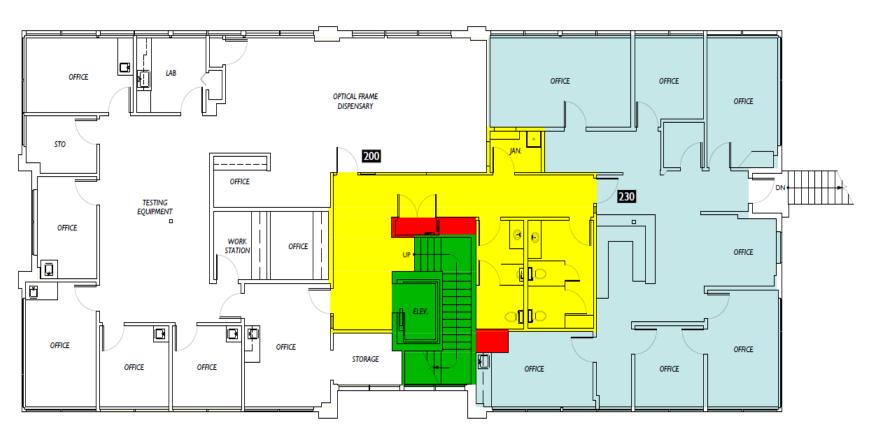

## Office Building in Prime Woodinville location

Suite 230

**Bldg Rental Rate** 

**Suite Details** 

Signage

**Stories** 

**Parking** 

**Year Built** 

**Building Upgrades** 

Communication/ Fiber

**Amenities** 

1,797 SF

\$28.00 per SF NNN (2024 Est. \$14.32/SF)

Suite has 4 private offices, a conference room, reception & a kitchenette/work room

Prominent monument & building signage off of 140th Ave NF