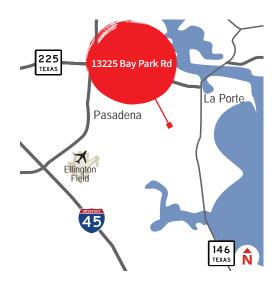

# 13225 Bay Park Rd Pasadena, TX 77507

## Location:

Close proximity to Barbours Cut and Bayport Container terminals with excellent access to the high concentration of refineries and petro-chemical plants in the region.