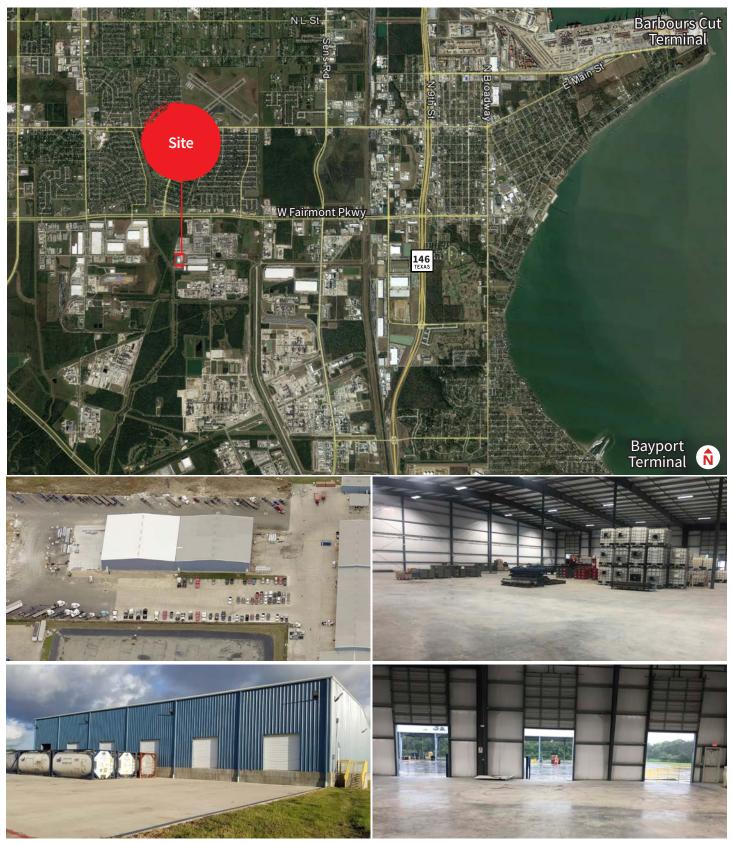

## Site features:

- Total size: ±44,000 s.f. (divisible to 22,000 s.f.)
- Cross-dock configuration
- (9) dock-high doors (10' x 10')
- (2) drive-in ramps (10' x 10')
- 22' 24' clear height
- Sprinklered
- Controlled access
- Trailer storage available
- Ideal for dead storage requirements
- Call broker for pricing

## Location:

Close proximity to Barbours Cut and Bayport Container terminals with excellent access to the high concentration of refineries and petro-chemical plants in the region.

# 13225 Bay Park Rd Pasadena, TX 77507