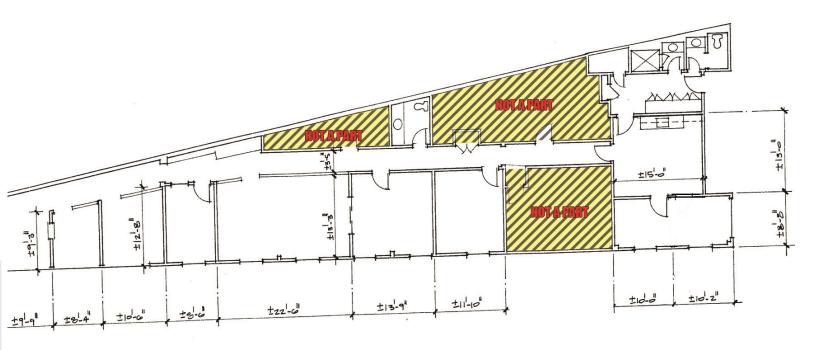

## BEL AIR PLAZA 641 N. Sepulveda Los Angeles, California

2nd Floor - 2,258 SF Total = 2,886 Sq. Ft.

Not to scale

FOR LEASING INQUIRIES CONTACT:

Jennifer Donaldson idonaldson@lee-re.com

818.933.0347

Paulette Toumazos ptoumazos@lee-re.com