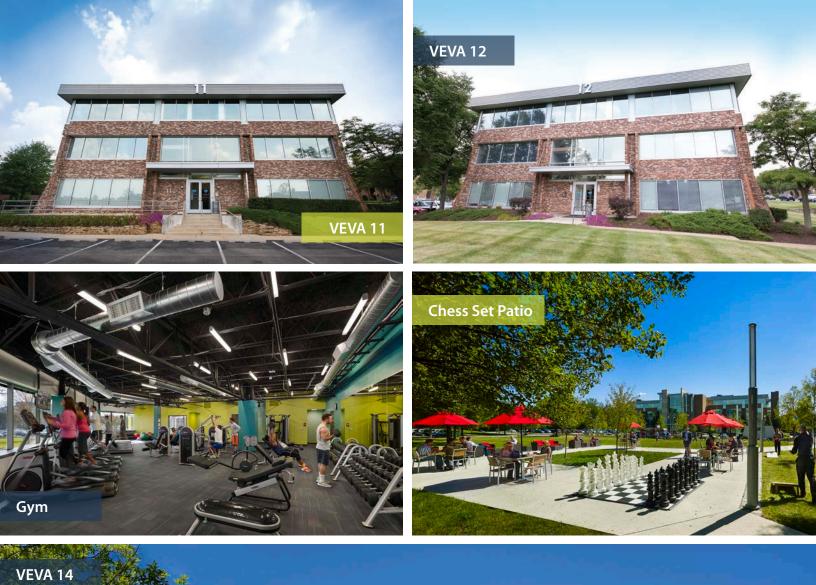

## HIGHLIGHTS

- > New high-end fitness center (complimentary at VEVA 16)
- > New conference facilities accomodating up to 30 people (complimentary at VEVA 14 & 16)
- ><u>New modern cafe with catering available</u> (VEVA 16 & 17)
- > New outdoor plaza providing "green" work spaces with seating
- > Enhanced wi-fi access
- > Minutes from the mid-county exchange of the Blue Route, PA Turnpike and Northeast Extension
- > Numerous nearby hotels including the Executive Double Tree, Hyatt, Springhill and Courtyard by Marriott