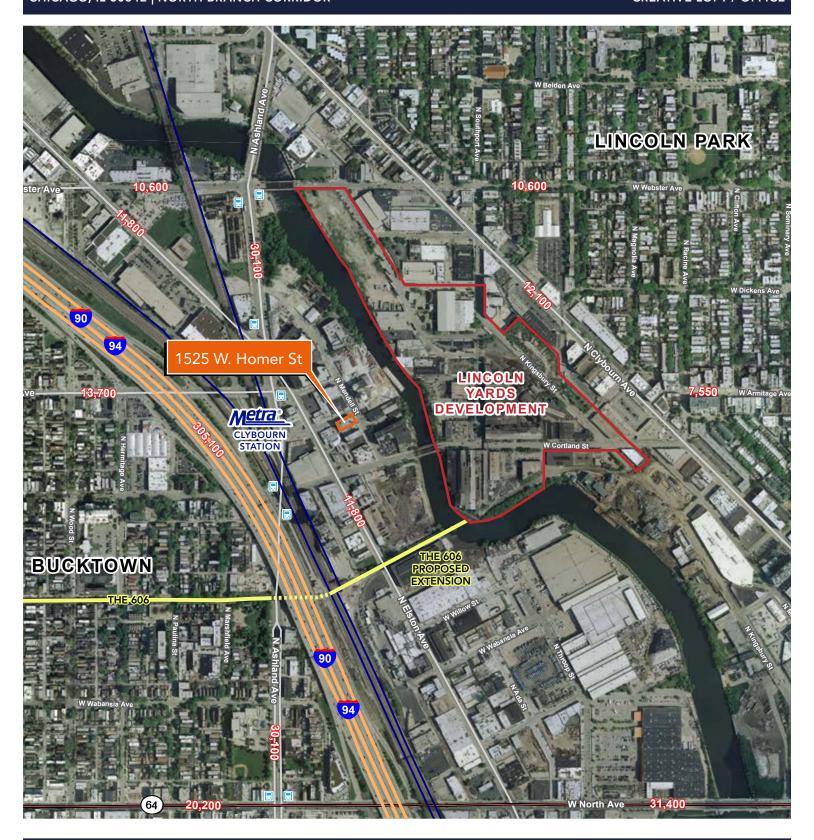

#### **SITE HIGHLIGHTS**

- ▶ 1,250 9,440 SF available in attractive creative loft conditions
- ▶ Open floor plan with abundant natural light and exposed brick & timber throughout
- ▶ Full floor with elevator identity
- ▶ Available spaces are currently combined over two floors with an internal stairwell
- ▶ Many recent common area upgrades and building improvements
- ▶ Dynamic North Branch Corridor location adjacent to Sterling Bay's Lincoln Yards development site
- ▶ Conveniently located 2 blocks from Clybourn Metra Station & Ashland Avenue bus lines