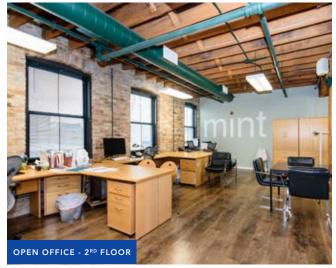

#### **SITE HIGHLIGHTS**

- ▶ 1,250 9,440 SF available in attractive creative loft conditions
- ▶ Open floor plan with abundant natural light and exposed brick & timber throughout
- ▶ Full floor with elevator identity
- ▶ Available spaces are currently combined over two floors with an internal stairwell
- ▶ Many recent common area upgrades and building improvements
- ▶ Dynamic North Branch Corridor location adjacent to Sterling Bay's Lincoln Yards development site
- ▶ Conveniently located 2 blocks from Clybourn Metra Station & Ashland Avenue bus lines