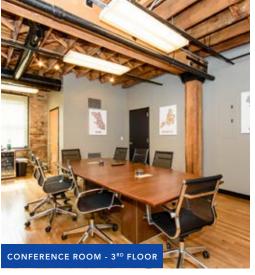

#### **SITE HIGHLIGHTS**

- ▶ 1,250 9,440 SF available in attractive creative loft conditions
- ▶ Open floor plan with abundant natural light and exposed brick & timber throughout
- ▶ Full floor with elevator identity
- ▶ Available spaces are currently combined over two floors with an internal stairwell
- ▶ Many recent common area upgrades and building improvements
- ▶ Dynamic North Branch Corridor location adjacent to Sterling Bay's Lincoln Yards development site
- ▶ Conveniently located 2 blocks from Clybourn Metra Station & Ashland Avenue bus lines