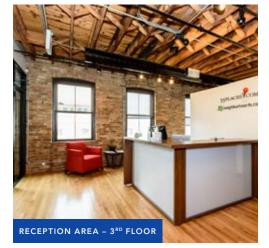

#### **SITE HIGHLIGHTS**

- ▶ 1,250 9,440 SF available in attractive creative loft conditions
- ▶ Open floor plan with abundant natural light and exposed brick & timber throughout
- ▶ Full floor with elevator identity
- ▶ Available spaces are currently combined over two floors with an internal stairwell
- ▶ Many recent common area upgrades and building improvements
- ▶ Dynamic North Branch Corridor location adjacent to Sterling Bay's Lincoln Yards development site
- ▶ Conveniently located 2 blocks from Clybourn Metra Station & Ashland Avenue bus lines