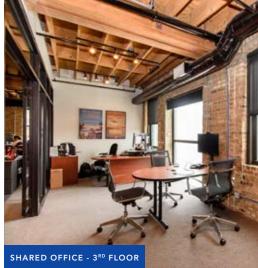

#### **SITE HIGHLIGHTS**

- ▶ 1,250 9,440 SF available in attractive creative loft conditions
- ▶ Open floor plan with abundant natural light and exposed brick & timber throughout
- ▶ Full floor with elevator identity
- ▶ Available spaces are currently combined over two floors with an internal stairwell
- ▶ Many recent common area upgrades and building improvements
- ▶ Dynamic North Branch Corridor location adjacent to Sterling Bay's Lincoln Yards development site
- ▶ Conveniently located 2 blocks from Clybourn Metra Station & Ashland Avenue bus lines