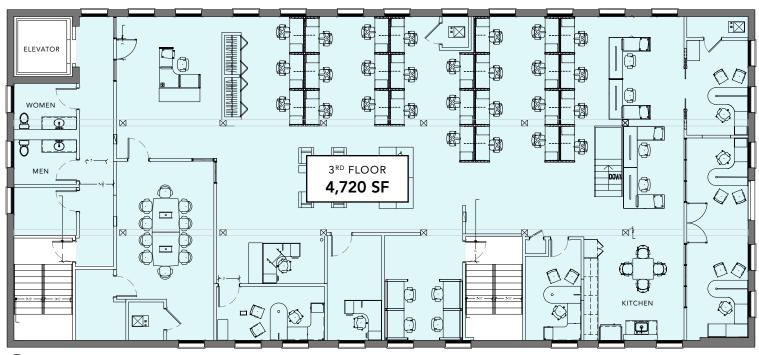

### For Lease

**CREATIVE LOFT / OFFICE** 

| BUILDING INFORMATION |                 |          |
|----------------------|-----------------|----------|
| ASKING RATE:         | \$15 - \$16 MGR |          |
| AVAILABLE SPACE:     | Suite 203:      | 1,250 SF |
|                      | Suite 202:      | 2,150 SF |
|                      | Suite 201:      | 1,370 SF |
|                      | Full 3rd Floor: | 4,720 SF |
| BUILDING SIZE:       | 25,000 SF       |          |
| CEILING HEIGHT:      | 10' - 11'       |          |
| LEASE TERMS:         | Flexible        |          |

#### **SITE HIGHLIGHTS**

- ▶ 1,250 9,440 SF available in attractive creative loft conditions
- ▶ Open floor plan with abundant natural light and exposed brick & timber throughout
- ▶ Full floor with elevator identity
- ▶ Available spaces are currently combined over two floors with an internal stairwell
- ▶ Many recent common area upgrades and building improvements
- ▶ Dynamic North Branch Corridor location adjacent to Sterling Bay's Lincoln Yards development site
- ▶ Conveniently located 2 blocks from Clybourn Metra Station & Ashland Avenue bus lines