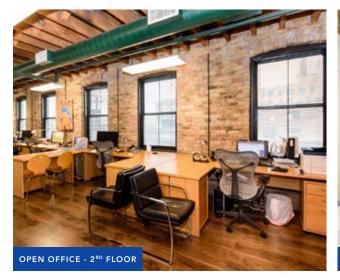

#### **SITE HIGHLIGHTS**

- ▶ 1,250 9,440 SF available in attractive creative loft conditions
- ▶ Open floor plan with abundant natural light and exposed brick & timber throughout
- ▶ Full floor with elevator identity
- ▶ Available spaces are currently combined over two floors with an internal stairwell
- ▶ Many recent common area upgrades and building improvements
- ▶ Dynamic North Branch Corridor location adjacent to Sterling Bay's Lincoln Yards development site
- ▶ Conveniently located 2 blocks from Clybourn Metra Station & Ashland Avenue bus lines