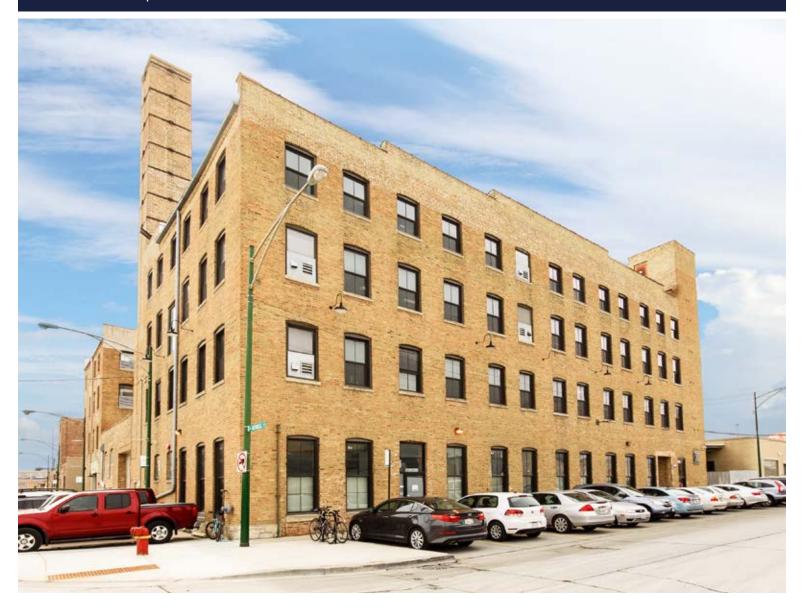

### For Lease

**CREATIVE LOFT / OFFICE** 

| BUILDING INFORMATION |                 |          |
|----------------------|-----------------|----------|
| ASKING RATE:         | \$15 - \$16 MGR |          |
| AVAILABLE SPACE:     | Suite 203:      | 1,250 SF |
|                      | Suite 202:      | 2,150 SF |
|                      | Suite 201:      | 1,370 SF |
|                      | Full 3rd Floor: | 4,720 SF |
| BUILDING SIZE:       | 25,000 SF       |          |
| CEILING HEIGHT:      | 10' - 11'       |          |
| LEASE TERMS:         | Flexible        |          |

#### **SITE HIGHLIGHTS**

- ▶ 1,250 9,440 SF available in attractive creative loft conditions
- ▶ Open floor plan with abundant natural light and exposed brick & timber throughout
- ▶ Full floor with elevator identity
- ▶ Available spaces are currently combined over two floors with an internal stairwell
- ▶ Many recent common area upgrades and building improvements
- ▶ Dynamic North Branch Corridor location adjacent to Sterling Bay's Lincoln Yards development site
- ▶ Conveniently located 2 blocks from Clybourn Metra Station & Ashland Avenue bus lines