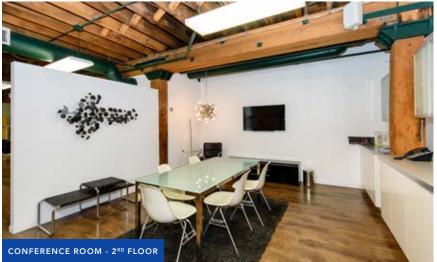

#### **SITE HIGHLIGHTS**

- ▶ 1,250 9,440 SF available in attractive creative loft conditions
- ▶ Open floor plan with abundant natural light and exposed brick & timber throughout
- ▶ Full floor with elevator identity
- ▶ Available spaces are currently combined over two floors with an internal stairwell
- ▶ Many recent common area upgrades and building improvements
- ▶ Dynamic North Branch Corridor location adjacent to Sterling Bay's Lincoln Yards development site
- ▶ Conveniently located 2 blocks from Clybourn Metra Station & Ashland Avenue bus lines