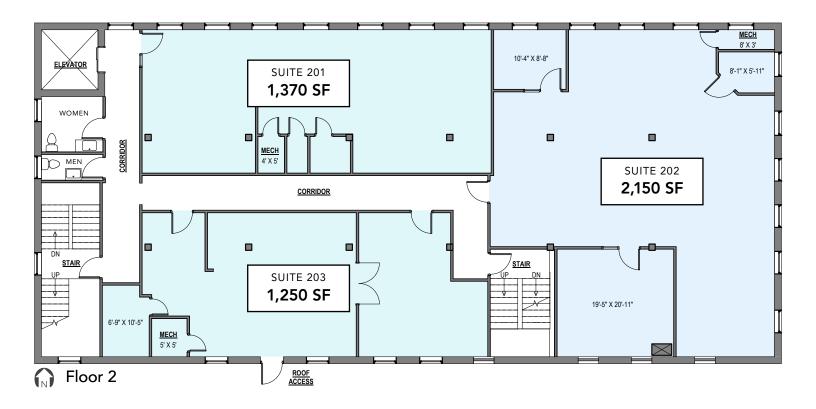

### For Lease

**CREATIVE LOFT / OFFICE** 

| BUILDING INFORMATION |                 |          |
|----------------------|-----------------|----------|
| ASKING RATE:         | \$15 - \$16 MGR |          |
| AVAILABLE SPACE:     | Suite 203:      | 1,250 SF |
|                      | Suite 202:      | 2,150 SF |
|                      | Suite 201:      | 1,370 SF |
|                      | Full 3rd Floor: | 4,720 SF |
| BUILDING SIZE:       | 25,000 SF       |          |
| CEILING HEIGHT:      | 10' - 11'       |          |
| LEASE TERMS:         | Flexible        |          |

#### **SITE HIGHLIGHTS**

- ▶ 1,250 9,440 SF available in attractive creative loft conditions
- ▶ Open floor plan with abundant natural light and exposed brick & timber throughout
- ▶ Full floor with elevator identity
- ▶ Available spaces are currently combined over two floors with an internal stairwell
- ▶ Many recent common area upgrades and building improvements
- ▶ Dynamic North Branch Corridor location adjacent to Sterling Bay's Lincoln Yards development site
- ▶ Conveniently located 2 blocks from Clybourn Metra Station & Ashland Avenue bus lines