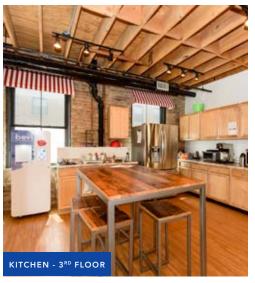

#### **SITE HIGHLIGHTS**

- ▶ 1,250 9,440 SF available in attractive creative loft conditions
- ▶ Open floor plan with abundant natural light and exposed brick & timber throughout
- ▶ Full floor with elevator identity
- ▶ Available spaces are currently combined over two floors with an internal stairwell
- ▶ Many recent common area upgrades and building improvements
- ▶ Dynamic North Branch Corridor location adjacent to Sterling Bay's Lincoln Yards development site
- ▶ Conveniently located 2 blocks from Clybourn Metra Station & Ashland Avenue bus lines