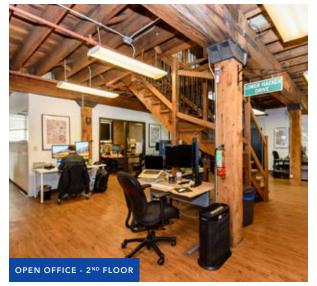

#### **SITE HIGHLIGHTS**

- ▶ 1,250 9,440 SF available in attractive creative loft conditions
- ▶ Open floor plan with abundant natural light and exposed brick & timber throughout
- ▶ Full floor with elevator identity
- ▶ Available spaces are currently combined over two floors with an internal stairwell
- ▶ Many recent common area upgrades and building improvements
- ▶ Dynamic North Branch Corridor location adjacent to Sterling Bay's Lincoln Yards development site
- ▶ Conveniently located 2 blocks from Clybourn Metra Station & Ashland Avenue bus lines