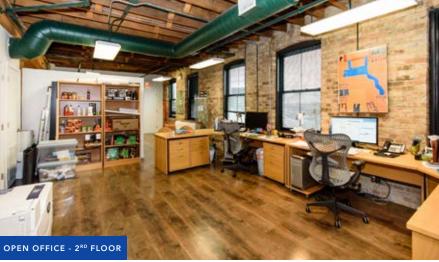

#### **SITE HIGHLIGHTS**

- ▶ 1,250 9,440 SF available in attractive creative loft conditions
- ▶ Open floor plan with abundant natural light and exposed brick & timber throughout
- ▶ Full floor with elevator identity
- ▶ Available spaces are currently combined over two floors with an internal stairwell
- ▶ Many recent common area upgrades and building improvements
- ▶ Dynamic North Branch Corridor location adjacent to Sterling Bay's Lincoln Yards development site
- ▶ Conveniently located 2 blocks from Clybourn Metra Station & Ashland Avenue bus lines