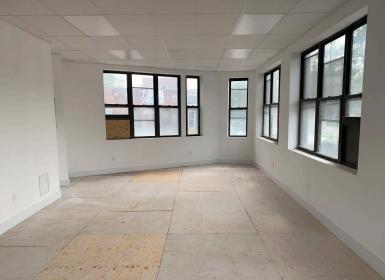

## 47-02 QUEENS BLVD

PROPERTY HIGHLIGHTS

- | 100 FT of Wraparound Frontage
- | Amazing location across from 46th Street Bliss Station
- | Perfect for Spa
- | Highly trafficked area with pedestrians and cars alike
- Bus station nearby

**SIZE** 1,800 SF

FRONTAGE 100'

CEILING HEIGHT 10'

POSSESSION Immediate

**TRANSPORTATION** 

**NEIGHBORS** 