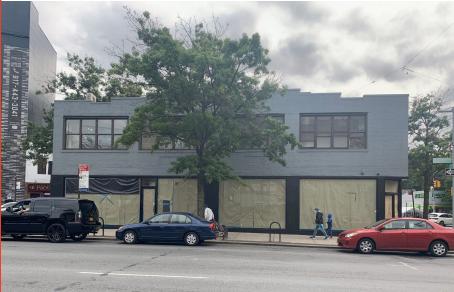

## 47-02 QUEENS BLVD

PROPERTY HIGHLIGHTS

- | 100 FT of Wraparound Frontage
- | Amazing location across from 46th Street Bliss Station
- | Perfect for Spa
- | Highly trafficked area with pedestrians and cars alike
- Bus station nearby