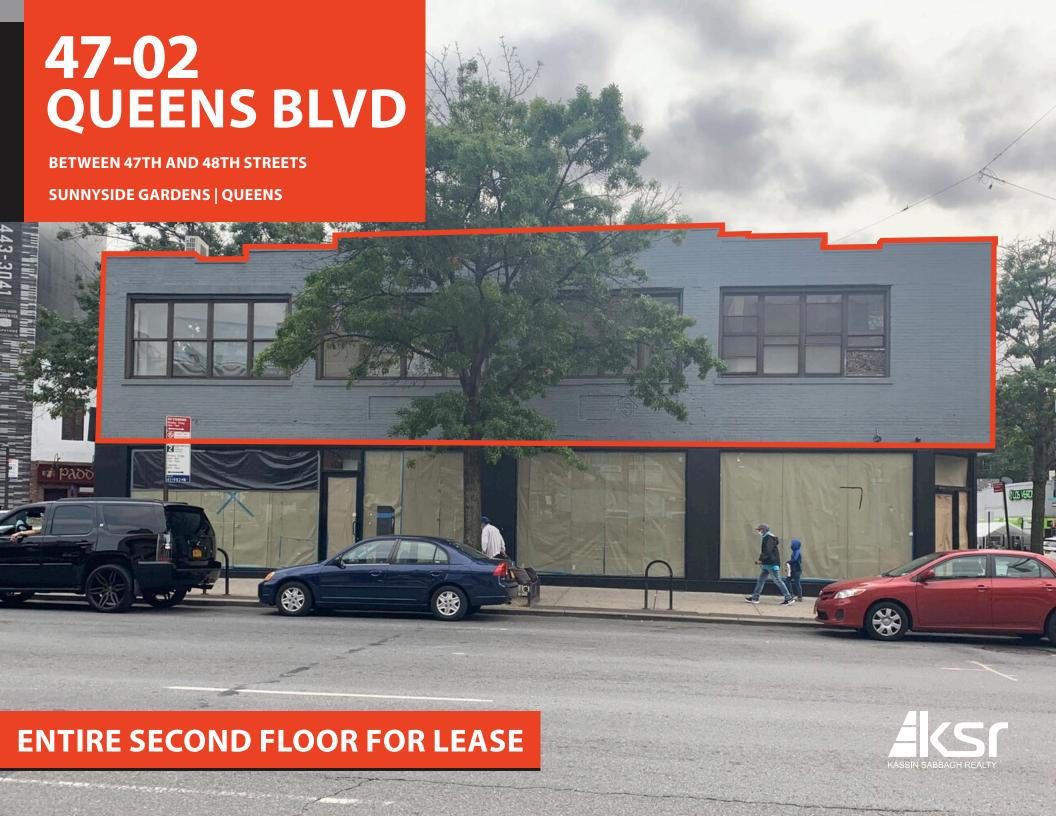

## 47-02 QUEENS BLVD

PROPERTY HIGHLIGHTS

- | 100 FT of Wraparound Frontage
- | Amazing location across from 46th Street Bliss Station
- | Perfect for Spa
- | Highly trafficked area with pedestrians and cars alike
- Bus station nearby

**SIZE** 1,800 SF

FRONTAGE 100'

CEILING HEIGHT 10'

POSSESSION Immediate

**TRANSPORTATION** 

**NEIGHBORS** 