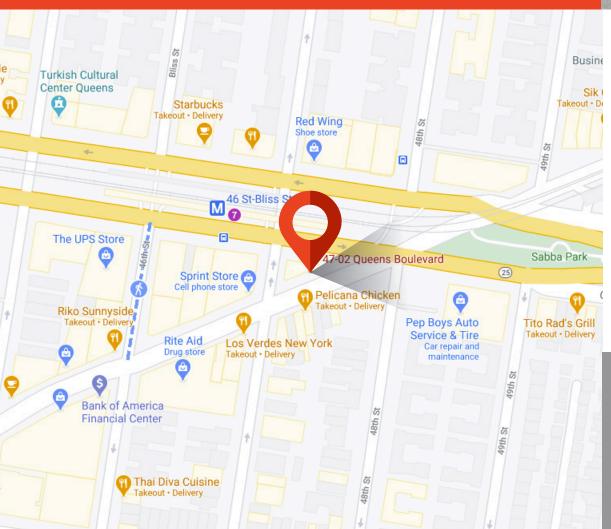

## 47-02 QUEENS BLVD

PROPERTY HIGHLIGHTS

- | 100 FT of Wraparound Frontage
- | Amazing location across from 46th Street Bliss Station
- | Perfect for Spa
- | Highly trafficked area with pedestrians and cars alike
- Bus station nearby