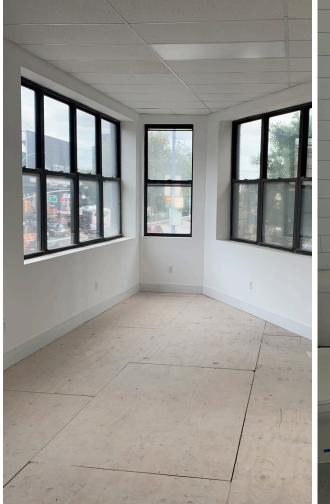

## 47-02 QUEENS BLVD

PROPERTY HIGHLIGHTS

- | 100 FT of Wraparound Frontage
- | Amazing location across from 46th Street Bliss Station
- | Perfect for Spa
- | Highly trafficked area with pedestrians and cars alike
- Bus station nearby

**SIZE** 1,800 SF

FRONTAGE 100'

CEILING HEIGHT 10'

POSSESSION Immediate

**TRANSPORTATION** 

**NEIGHBORS** 