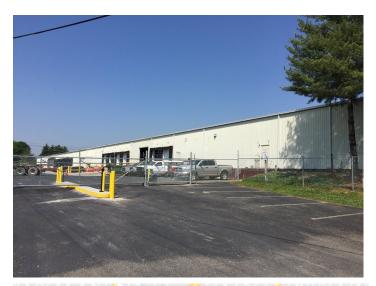

## **Overview/Comments**

Space can be available as soon as October 2019.

90,000 square feet available of 222,400 square foot warehouse located in downtown Knoxville off Bell St. Up to 90,000 square feet contiguous is available and can be subdivided to 10,000 square feet (landlord would discuss smaller spaces if needed). Covered breezeway connects buildings which can be used to drive hand truck or fork lift with no elevation change.

Space is Wet Sprinkled and heated. Column Spacing is 25' x 40'. There are 21 dock doors between the two buildings (one with a leveler) and a drive in door for access. 4,000 amp, 3 phase electrical.

Some office is available and landlord can increase office area if necessary.