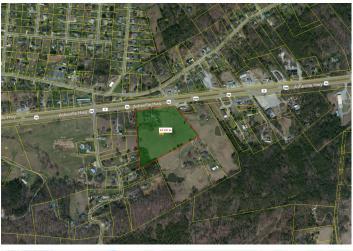

## **10 Acres Level Cleared w Rental Income Invest/ Develop Sewer Nearby** 7018 Asheville Hwy, Knoxville, TN 37924

| Listing ID:          | 30136501                                  |
|----------------------|-------------------------------------------|
| Status:              | Active                                    |
| Property Type:       | Vacant Land For Sale                      |
| Possible Uses:       | Agricultural, Industrial                  |
| Gross Land Area:     | 10.60 Acres                               |
| Sale Price:          | \$574,900                                 |
| Unit Price:          | \$54,235 Per Acre                         |
| Sale Terms:          | Cash to Seller, Owner Financing,<br>Other |
| Nearest MSA:         | Knoxville                                 |
| County:              | Knox                                      |
| Tax ID/APN:          | 072 179                                   |
| Zoning:              | СА                                        |
| Property Visibility: | Excellent                                 |
|                      |                                           |

## **Overview/Comments**

Existing home w rental income on the property. Located on Asheville Hwy, this +/-10 acre tract with tons of road frontage is conveniently positioned approximately 2.5 miles from I-40 and John Sevier Hwy. Near Sunnyview Primary School, Ritchie Tractor Co, Knox Farmers Co-Op, Worldwide Equipment-Knoxville and other very successful area businesses.

The property is well suited for Commercial development as well as multi-family or medium to high density residential.

Page 1