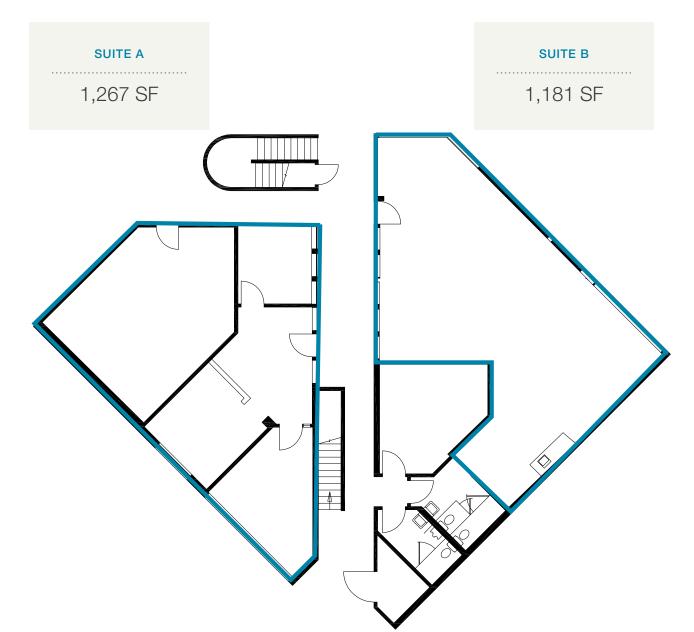

## **Availabilities**

# **OCEAN VIEWS**

kiddermathews.com

| 2,488 SF (1st floor, Suite A & B)    |
|--------------------------------------|
| 3.9/1,000 parking ratio              |
| Surrounded by retail and restaurants |
| Walk to the beach                    |
| Lease Rate: \$4.25/SF + electric     |