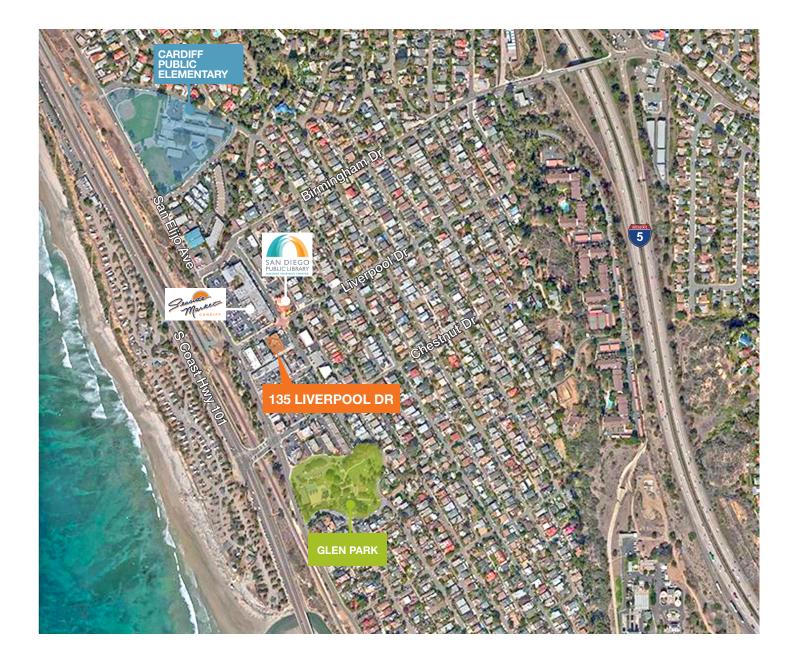

## 135 LIVERPOOL DR Cardiff By The Sea, CA 92007



# For Lease Office Building in the Heart of Cardiff

# **OCEAN VIEWS**



kiddermathews.com

| 2,488 SF (1st floor, Suite A & B)    |
|--------------------------------------|
| 3.9/1,000 parking ratio              |
| Surrounded by retail and restaurants |
| Walk to the beach                    |
| Lease Rate: \$4.25/SF + electric     |

### Contact

Mary Kay Bier 858.232.0293 mkbier@kiddermathews.com LIC #01406206

# For Lease 135 Liverpool Dr

## **Availabilities**



# Contact

Mary Kay Bier 858.232.0293 mkbier@kiddermathews.com LIC #01406206

#### kiddermathews.com

km Kidder Mathews

# For Lease







### Contact

Mary Kay Bier 858.232.0293 mkbier@kiddermathews.com LIC #01406206

#### kiddermathews.com



# For Lease



# Contact

Mary Kay Bier 858.232.0293 mkbier@kiddermathews.com LIC #01406206

kiddermathews.com