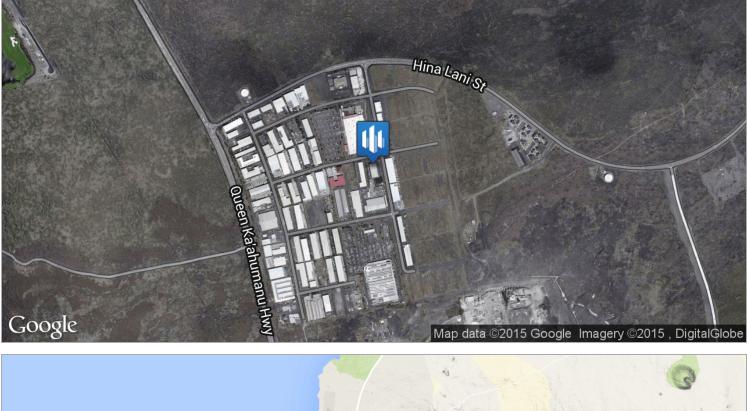

|  |  |  |  |
| ZONING:        | ML-1a                 |  |  |  |  |
|                |                       |  |  |  |  |

#### **PROPERTY DESCRIPTION**

Street Frontage Unit available for lease now! Kamanu Plaza is an attractive one-story newer metal building suitable for retail and/or storage use. Great street presence on Kauhola Street. CAM at this property is \$0.40 PSF/month.



HI #RB-16614

IR

#### GREGORY G. OGIN, CCIM, CPM Managing Director 808.329.6446 gogin@svn.com HI #RB-16053

All Sperry Van Ness<sup>®</sup> Offices Independently Owned & Operated. The information listed above has been obtained from sources we believe to be reliable, however, we accept no responsibility for its correctness.



73-5612 Kauhola Street, Kailua Kona, HI 96740

## **Location Maps**







HI #RB-16614

IН

#### GREGORY G. OGIN, CCIM, CPM Managing Director

Managing Director 808.329.6446 gogin@svn.com HI #RB-16053

All Sperry Van Ness\* Offices Independently Owned & Operated. The information listed above has been obtained from sources we believe to be reliable, however, we accept no responsibility for its correctness.



73-5612 Kauhola Street, Kailua Kona, HI 96740

### **Property Description**

#### **PROPERTY OVERVIEW**

Street Frontage Unit available for lease now! Kamanu Plaza is an attractive one-story newer metal building suitable for retail and/or storage use. Great street presence on Kauhola Street. CAM at this property is \$0.40 PSF/month.

#### LOCATION OVERVIEW

Conveniently located on Kauhola Street near Costco in the New Industrial District. Great street