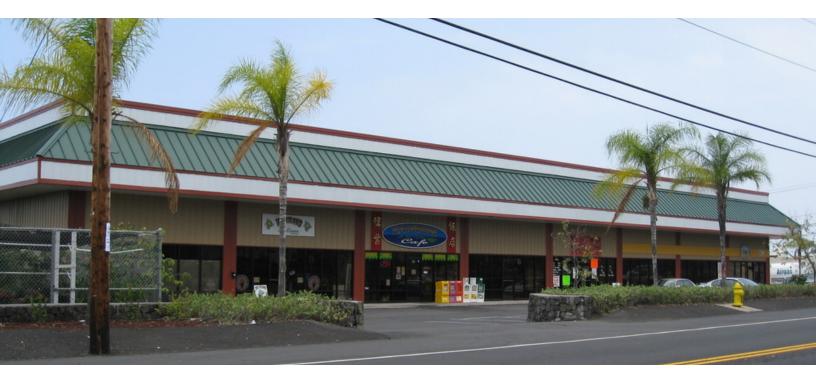

#### **PROPERTY DESCRIPTION**

Street Frontage Unit available for lease now! Kamanu Plaza is an attractive one-story newer metal building suitable for retail and/or storage use. Great street presence on Kauhola Street. CAM at this property is \$0.40 PSF/month.

#### **PROPERTY OVERVIEW**

Street Frontage Unit available for lease now! Kamanu Plaza is an attractive one-story newer metal building suitable for retail and/or storage use. Great street presence on Kauhola Street. CAM at this property is \$0.40 PSF/month.

#### LOCATION OVERVIEW

Conveniently located on Kauhola Street near Costco in the New Industrial District. Great street frontage on heavily traficked Kauhola Street. Just minutes from the heart of the business, visitor, and retail centers of Kailua.

#### **COMPLETE HIGHLIGHTS**

Immediate Occupancy

CAM at this property is a low \$0.40 PSF/month

Well-maintained, Attractive,

Newer Building

Anchor Tenant: Kailua Candy Company

HI #RB-16614