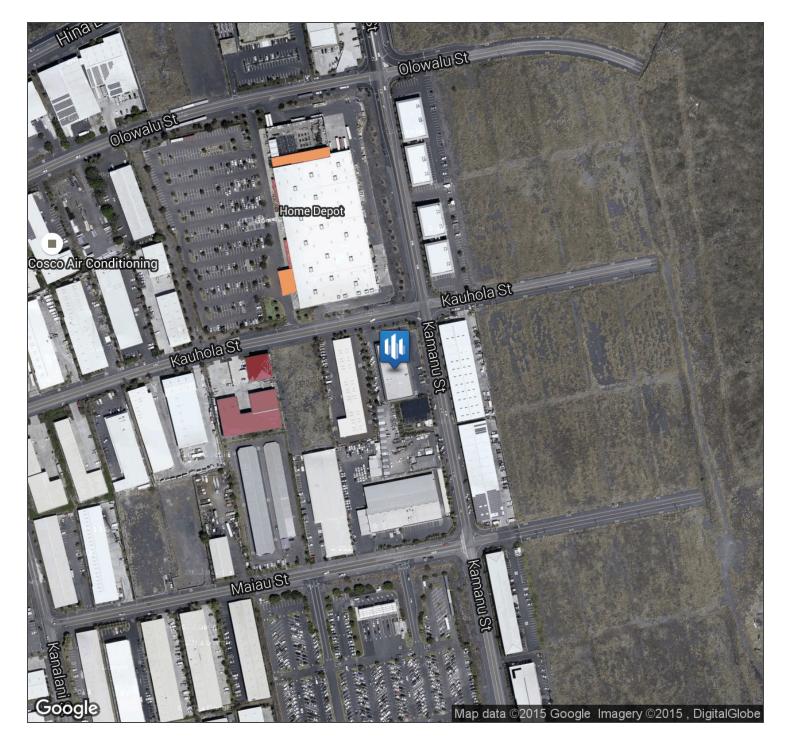

## **Aerial Map**

HI #RB-16614

#### LOCATION OVERVIEW

Conveniently located on Kauhola Street near Costco in the New Industrial District. Great street frontage on heavily traficked Kauhola Street. Just minutes from the heart of the business, visitor, and retail centers of Kailua.