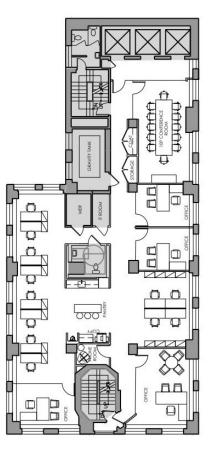

## FEATURES:

- High end prebuilt ready for occupancy
- Large windows with excellent light and 3 sides of unobstructed views
- Furniture available
- Consists of 4 offices, 2 conference rooms & 2 breakout rooms
- 24/7 upgraded lobby with keypad access
- Convenient location in close proximity to Port Authority and Grand Central Terminal Subway Lines:

## ENTIRE 22ND FLOOR - 4,647 RSF

• PREBUILT