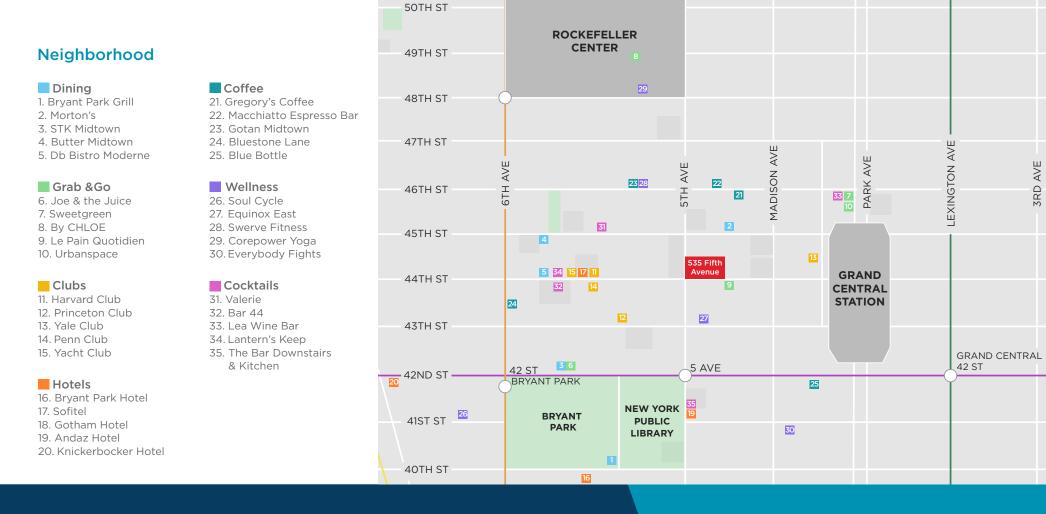

## FEATURES:

- High end prebuilt ready for occupancy
- Large windows with excellent light and 3 sides of unobstructed views
- Furniture available
- Consists of 4 offices, 2 conference rooms & 2 breakout rooms
- 24/7 upgraded lobby with keypad access
- Convenient location in close proximity to Port Authority and Grand Central Terminal Subway Lines: