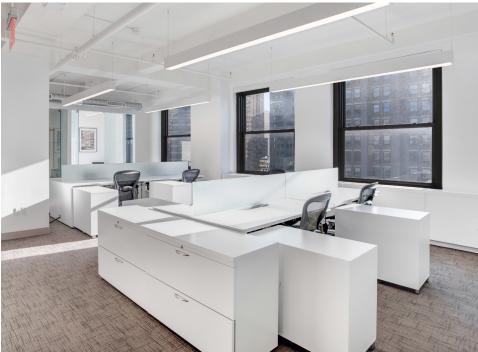

## FEATURES:

- High end prebuilt ready for occupancy
- Large windows with excellent light and 3 sides of unobstructed views
- Furniture available
- Consists of 4 offices, 2 conference rooms & 2 breakout rooms
- 24/7 upgraded lobby with keypad access
- Convenient location in close proximity to Port Authority and Grand Central Terminal Subway Lines:

## ENTIRE 22ND FLOOR - 4,647 RSF

• PREBUILT