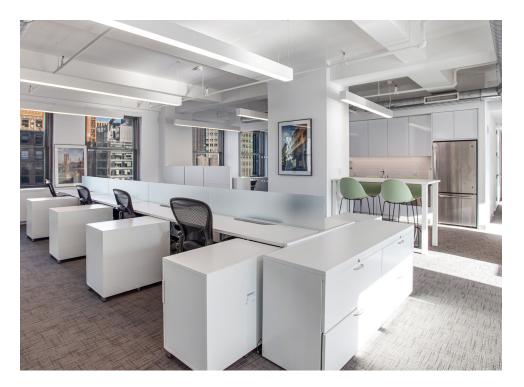

## FEATURES:

- High end prebuilt ready for occupancy
- Large windows with excellent light and 3 sides of unobstructed views
- Furniture available
- Consists of 4 offices, 2 conference rooms & 2 breakout rooms
- 24/7 upgraded lobby with keypad access
- Convenient location in close proximity to Port Authority and Grand Central Terminal Subway Lines:

## ENTIRE 22ND FLOOR - 4,647 RSF

• PREBUILT