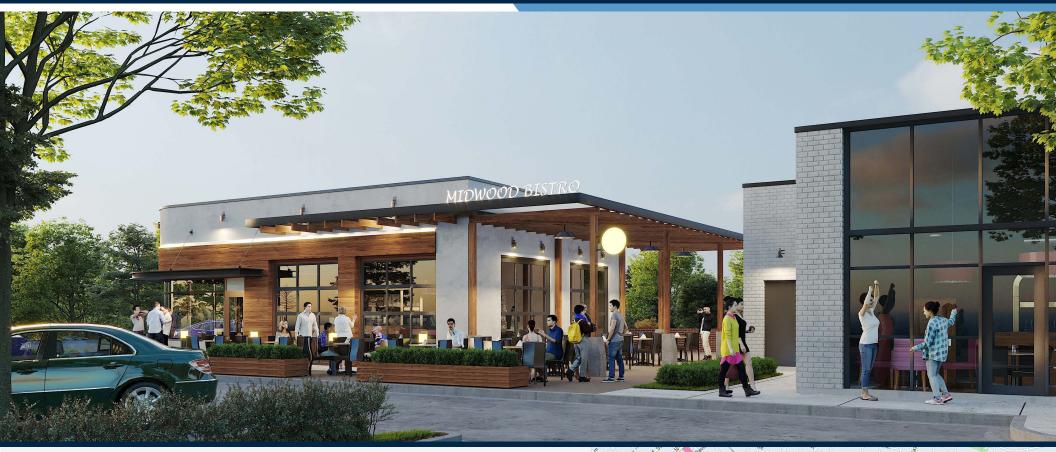

## CONCEPTUAL ELEVATION

#### PLAZA MIDWOOD RESTAURANT SPACE FOR LEASE

♦ ±2,400 SF

I PA

- RARE STAND ALONE RESTAURANT OPPORTUNITY
- ADJACENT TO PINHOUSE CHARLOTTE
- GREAT SIGNAGE OPPORTUNITY ON HIGHLY VISIBLE CORNER

- ZONED MUDD-O
- WALK SCORE OF 75 "VERY WALKABLE"
- LARGE PATIO OPPORTUNITY
- 27,000 VEHICLES PER DAY ALONG CENTRAL AVE