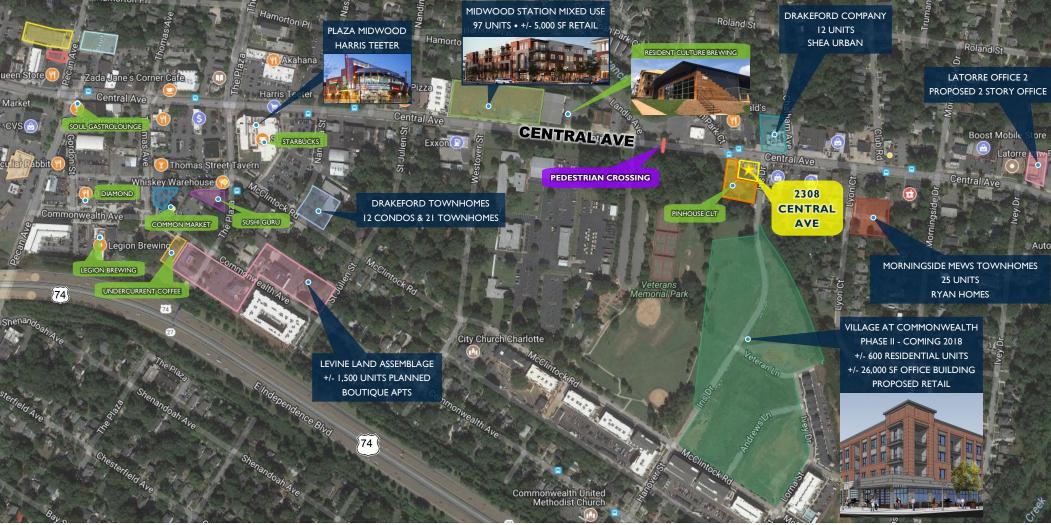

## SURROUNDING DEVELOPMENT

| DEOMOGRAPHICS        | ONE MILE | THREE MILES | FIVE MILES |
|----------------------|----------|-------------|------------|
| POPULATION           | 15,404   | 115,019     | 283,022    |
| AVG HOUSEHOLD INCOME | \$87,995 | \$83,874    | \$76,953   |
| AVG AGE              | 33.9     | 33.7        | 34.1       |

# PLAZA MIDWOOD - CHARLOTTE, NC

www.LatPurser.com

Lat Purser & Associates, Inc. 4530 Park Road • SUITE 410 • CHARLOTTE, NC