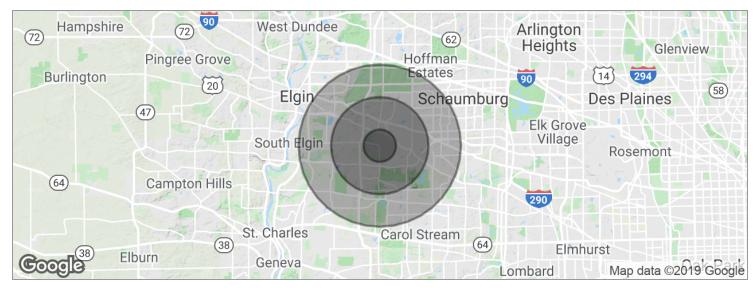

### BARTLETT TOWN CENTER

201 MAIN STREET, BARTLETT, IL 60103 // RETAIL PROPERTY FOR LEASE

| POPULATION                              | 1 MILE                 | 3 MILES                  | 5 MILES                  |
|-----------------------------------------|------------------------|--------------------------|--------------------------|
| Total population                        | 10,409                 | 93,145                   | 226,618                  |
| Median age                              | 34.7                   | 34.0                     | 34.5                     |
| Median age (Male)                       | 33.3                   | 33.4                     | 33.6                     |
| Median age (Female)                     | 36.4                   | 34.8                     | 35.7                     |
|                                         |                        |                          |                          |
| HOUSEHOLDS & INCOME                     | 1 MILE                 | 3 MILES                  | 5 MILES                  |
| HOUSEHOLDS & INCOME<br>Total households | <b>1 MILE</b><br>3,888 | <b>3 MILES</b><br>30,461 | <b>5 MILES</b><br>76,716 |
|                                         |                        |                          |                          |
| Total households                        | 3,888                  | 30,461                   | 76,716                   |