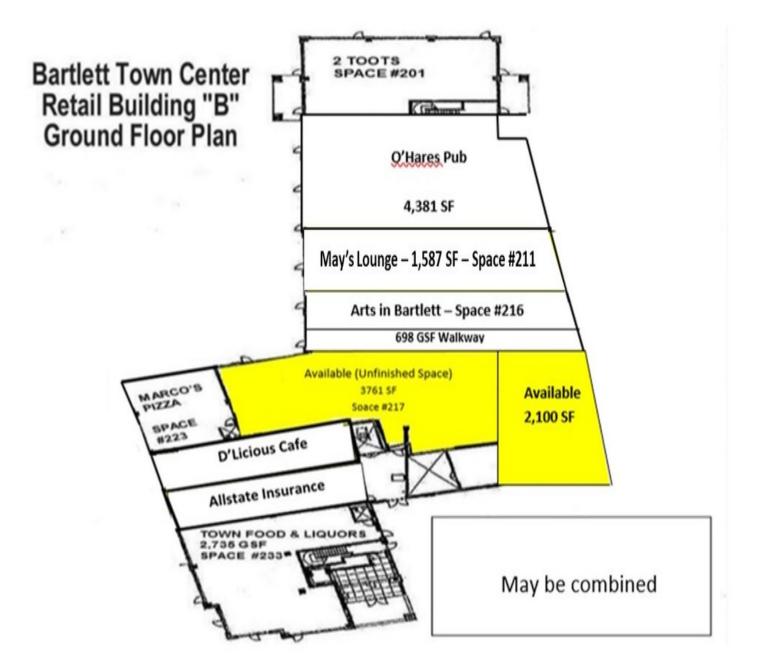

#### BARTLETT TOWN CENTER

201 MAIN STREET, BARTLETT, IL 60103 // RETAIL PROPERTY FOR LEASE

| OFFERING SUMMARY |                     | PROPERTY OVERVIEW                                                                                                                                                                                                         |
|------------------|---------------------|---------------------------------------------------------------------------------------------------------------------------------------------------------------------------------------------------------------------------|
| Available SF:    | 2,100 - 3,761 SF    | This is a mixed use development built in 2005. It is adjacent to Bartlett Metra.<br>Transportation oriented development with a large residential component and a<br>strong mix of service, restaurant and retail tenants. |
|                  |                     | LOCATION OVERVIEW                                                                                                                                                                                                         |
| Lease Rate:      | \$16.00 SF/yr (NNN) | SWC Bartlett Rd. and Main St. in the Downtown of Bartlett, across from Bartlett Village Hall                                                                                                                              |
|                  |                     | PROPERTY HIGHLIGHTS                                                                                                                                                                                                       |
| Building Size:   | 23,193 SF           | Located in the downtown district of Bartlett                                                                                                                                                                              |
|                  |                     | Directly across from the Metra Commuter Station                                                                                                                                                                           |
|                  |                     | Bartlett Village Hall is across the street                                                                                                                                                                                |
|                  |                     | Residential units directly above the retail portion                                                                                                                                                                       |
|                  |                     | Great mix of tenant uses                                                                                                                                                                                                  |
| Zoning:          | Commercial          |                                                                                                                                                                                                                           |