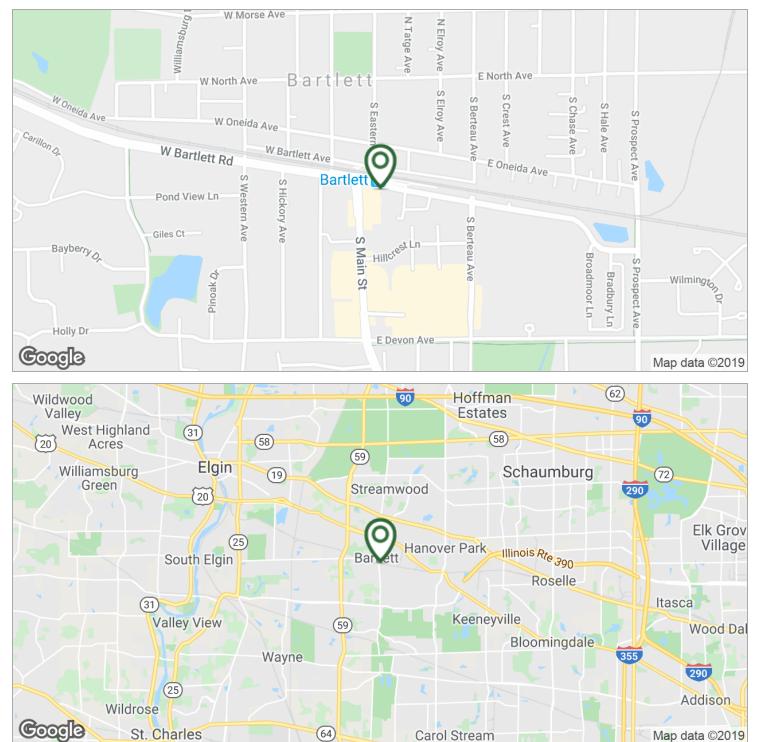

#### BARTLETT TOWN CENTER

201 MAIN STREET, BARTLETT, IL 60103 // RETAIL PROPERTY FOR LEASE

| OFFERING SUMMARY |                     | PROPERTY OVERVIEW                                                                                                                                                                                                         |
|------------------|---------------------|---------------------------------------------------------------------------------------------------------------------------------------------------------------------------------------------------------------------------|
| Available SF:    | 2,100 - 3,761 SF    | This is a mixed use development built in 2005. It is adjacent to Bartlett Metra.<br>Transportation oriented development with a large residential component and a<br>strong mix of service, restaurant and retail tenants. |
|                  |                     | LOCATION OVERVIEW                                                                                                                                                                                                         |
| Lease Rate:      | \$16.00 SF/yr (NNN) | SWC Bartlett Rd. and Main St. in the Downtown of Bartlett, across from Bartlett Village Hall                                                                                                                              |
|                  |                     | PROPERTY HIGHLIGHTS                                                                                                                                                                                                       |
| Building Size:   | 23,193 SF           | Located in the downtown district of Bartlett                                                                                                                                                                              |
|                  |                     | Directly across from the Metra Commuter Station                                                                                                                                                                           |
|                  |                     | Bartlett Village Hall is across the street                                                                                                                                                                                |
|                  |                     | Residential units directly above the retail portion                                                                                                                                                                       |
|                  |                     | Great mix of tenant uses                                                                                                                                                                                                  |
| Zoning:          | Commercial          |                                                                                                                                                                                                                           |