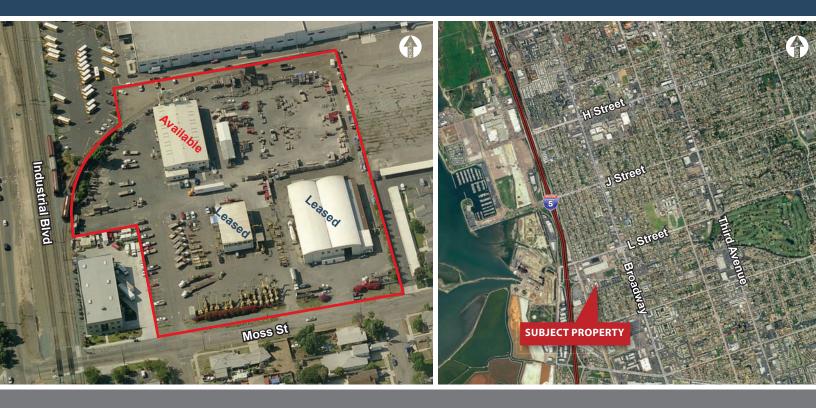

## **<u>+</u> 6.92 Acre Property with Income** 676 Moss Street | Chula Vista, CA 91911

## **Property Features**

- Approximately <u>+</u>38,000 SF of Office/Warehouse Buildings with <u>+</u>14,000 SF Available for User
- Fenced and Paved
- Rail Served
- Zoning: ILP Southwest Redevelopment Area
- Excellent I-5 Freeway Access/Visibility
- Existing Income Stream
- Great Infill Location and Future Redevelopment
  Opportunity
- Price: \$7,000,000