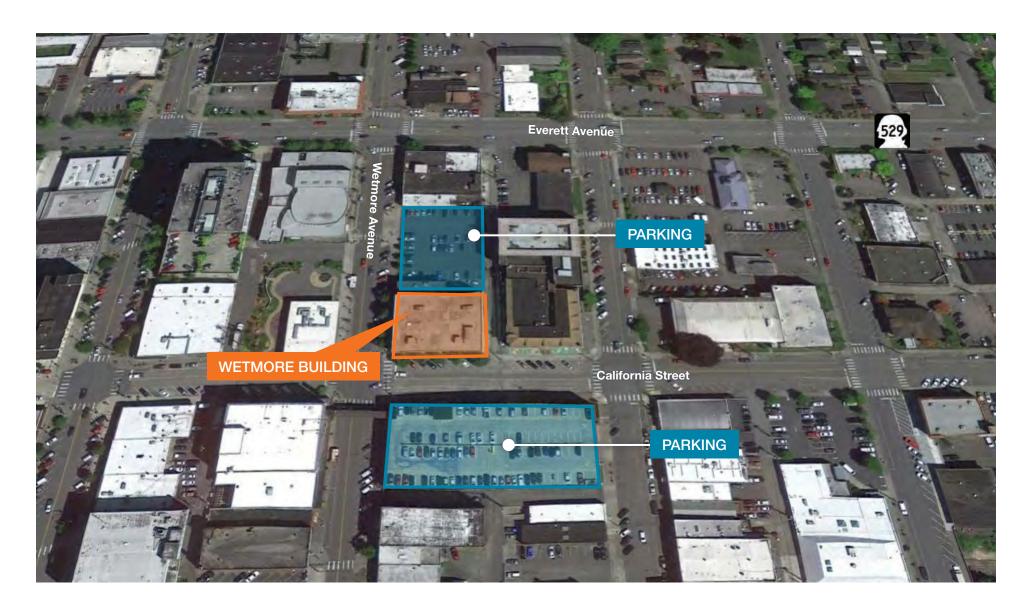

Convenient access to I-5 (North/South)

Ample parking in close proximity

Walking distance to restaurants, residential, and retail amenities

Professional tenant base includes engineering, legal, financial and medical sectors