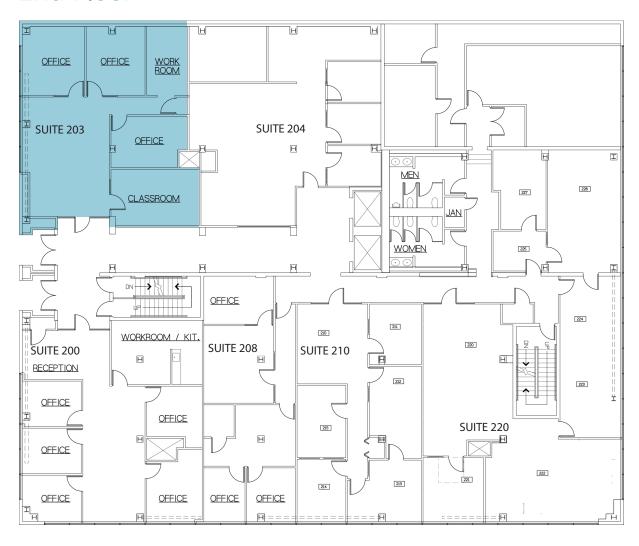

### **Availabilities**

SUITE 203 SUITE 301 SUITE 402

±1,532 RSF ±4,795 RSF ±2,538 RSF (divisible)

### **Availabilities**

| SUITE 203 | Great location off main lobby                                                         |
|-----------|---------------------------------------------------------------------------------------|
| SUITE 301 | Divisible to ±1,200 SF; entrace directly off elevator                                 |
| SUITE 402 | Entrance directly off elevator                                                        |
| AMENITIES | Walking distance to several hotels, restaurants, and retail facilities within minutes |

### 2nd Floor

**SUITE 203** 

±1,532 SF

Matthew Hagen, SIOR

Senior Vice President, Partner 425.283.5782 mhagen@kiddermathews.com Matthew P. Henn Senior Vice President, Partner 425.450.1108

mhenn@kiddermathews.com