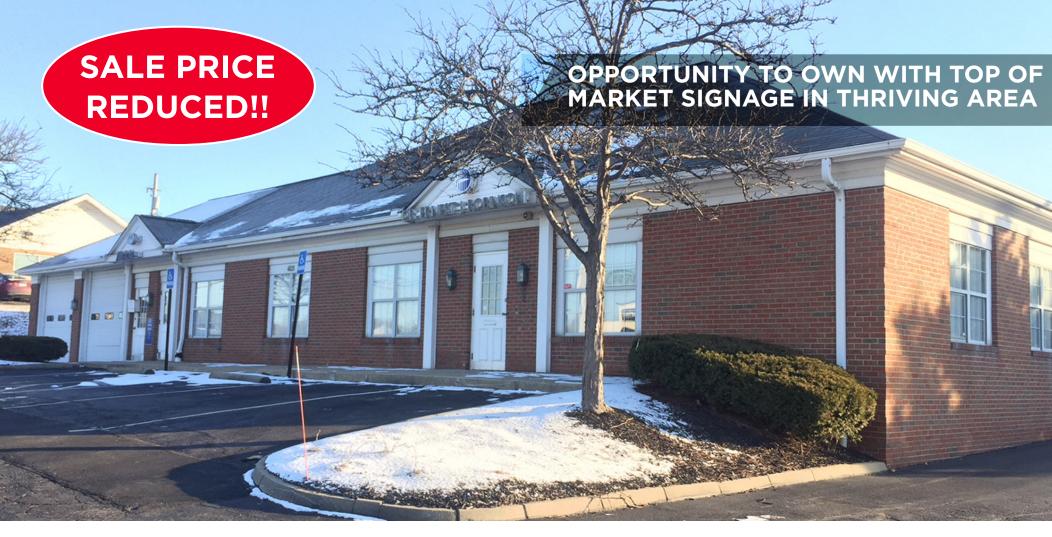

### FOR SALE/LEASE 4625 Richmond Road Warrensville Heights, Ohio 44128

# Property Highlights

- Average daily car count: 22,270
- Premier signage opportunity on booming Richmond Road corridor
- Moments from Ahuja Medical Center, Eaton HQ & Chagrin Highlands amenities
- Rare opportunity to own an ideally sized single-use building
  approx. 4,000 SF with over-sized monument sign
- Avoid Chagrin / Pinecrest congestion in nearby Warrensville Heights
- 27 parking spaces (over 5 per 1,000 SF)
- Full in-out drive-thru garage which may stay as drive thru or be converted to additional office / showroom space
- SALE PRICE REDUCED TO: \$645,000.00
- Lease rate: \$15.00/SF NNN