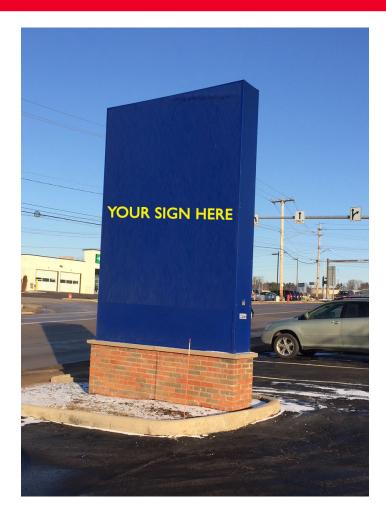

# Property Highlights

- Average daily car count: 22,270
- Premier signage opportunity on booming Richmond Road corridor
- Moments from Ahuja Medical Center, Eaton HQ & Chagrin Highlands amenities
- Rare opportunity to own an ideally sized single-use building
  approx. 4,000 SF with over-sized monument sign
- Avoid Chagrin / Pinecrest congestion in nearby Warrensville Heights
- 27 parking spaces (over 5 per 1,000 SF)
- Full in-out drive-thru garage which may stay as drive thru or be converted to additional office / showroom space
- SALE PRICE REDUCED TO: \$645,000.00
- Lease rate: \$15.00/SF NNN