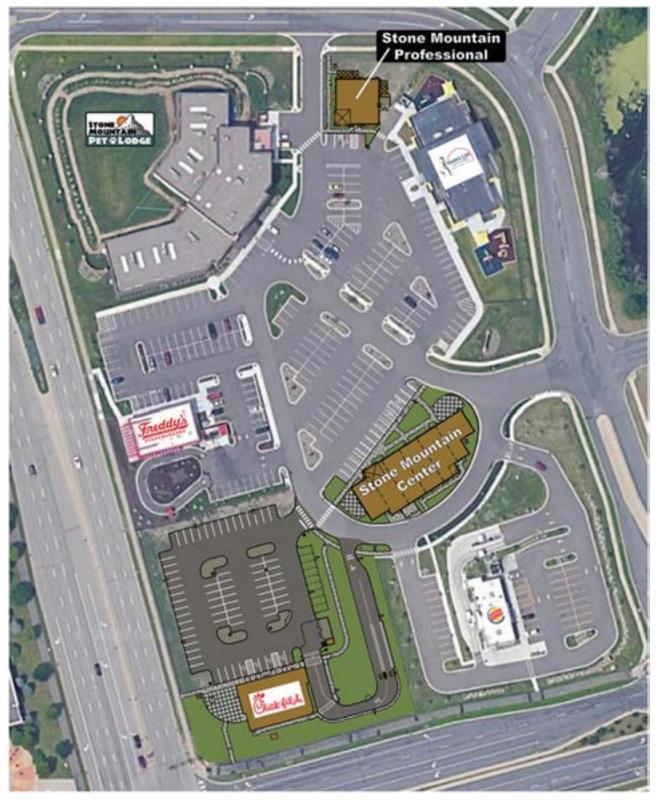

## BROOKLYN PARK, MN

STONE MOUNTAIN PLAZA

HyVee

P

11

0

070-3000-0001-03 Page 2 of

### **STONE MOUNTAIN PLAZA**

Opened June 2018

Freddy's

Opened February 2019

Opened February 2020

Stone Mountain Center

Stone Mountain Professional Ready for Occupancy September 30, 2020 \$25 / sq. ft. + Tax & CAM