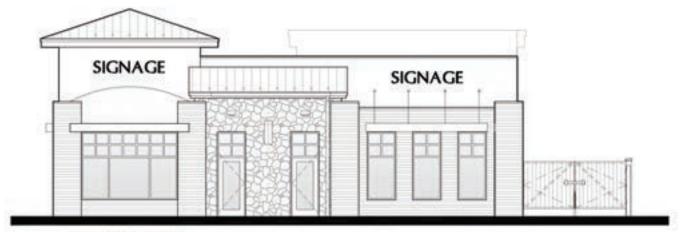

## STONE MOUNTAIN CENTER

| SIGNAGE     |         | SIGNAGE  | 2 .     |         | 5 | SIGNAGE | 2         |
|-------------|---------|----------|---------|---------|---|---------|-----------|
|             | SIGNAGE |          | SIGNACE | SIONAGE |   |         | REFERENCE |
| Linn I mind |         | "Innimal | AA      |         |   |         | mm        |
|             |         |          |         |         |   |         | LLL       |

**North Elevation** 

West Elevation

South Elevation

070-3000-0001-03 Page 7 of 7